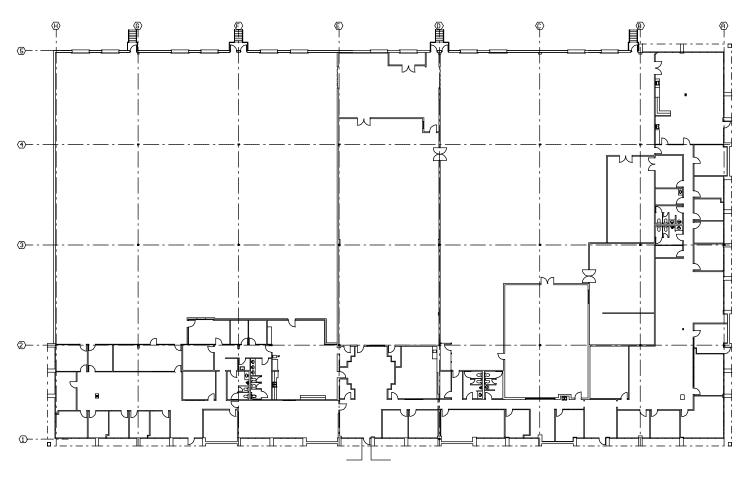

# 11810 WILLS ROAD

SUITE 100 | 20,000 - 59,334 SF

16,996 SF Office 11,456 SF Lab 30,882 SF Warehouse

59,334 SF Total

# **SUITE 100**

Information is deemed from reliable sources. No warranty is made as to its accuracy.

MIKE BERENS 404 812 4024 mberens@naibg.com **LOGAN HANER** 404 812 4096 Ihaner@naibg.com

Information is deemed from reliable sources. No warranty is made as to its accuracy.