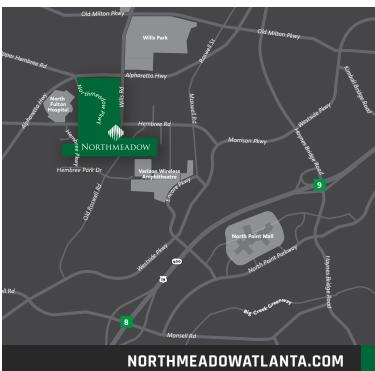

# **NORTHMEADOW FEATURES**

- » Heavily Landscaped Park Setting
- » Ideal Corporate HQ / Medical Office
- » 19 Building Portfolio Totaling 1.2M SF on 125 Acres
- » On-site Property Management and Leasing
- » Close Proximity to GA 400 (1.5 Mile)