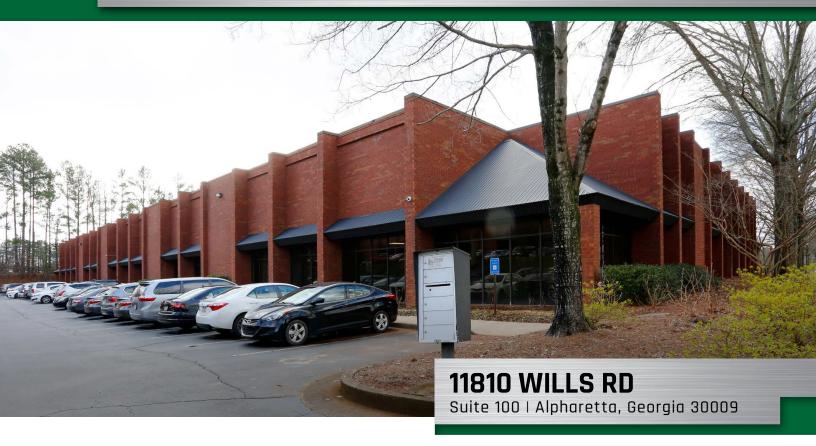

# 11810 WILLS ROAD

SUITE 100 | 20,000 - 59,334 SF

16,996 SF Office 11,456 SF Lab 30,882 SF Warehouse

59,334 SF Total