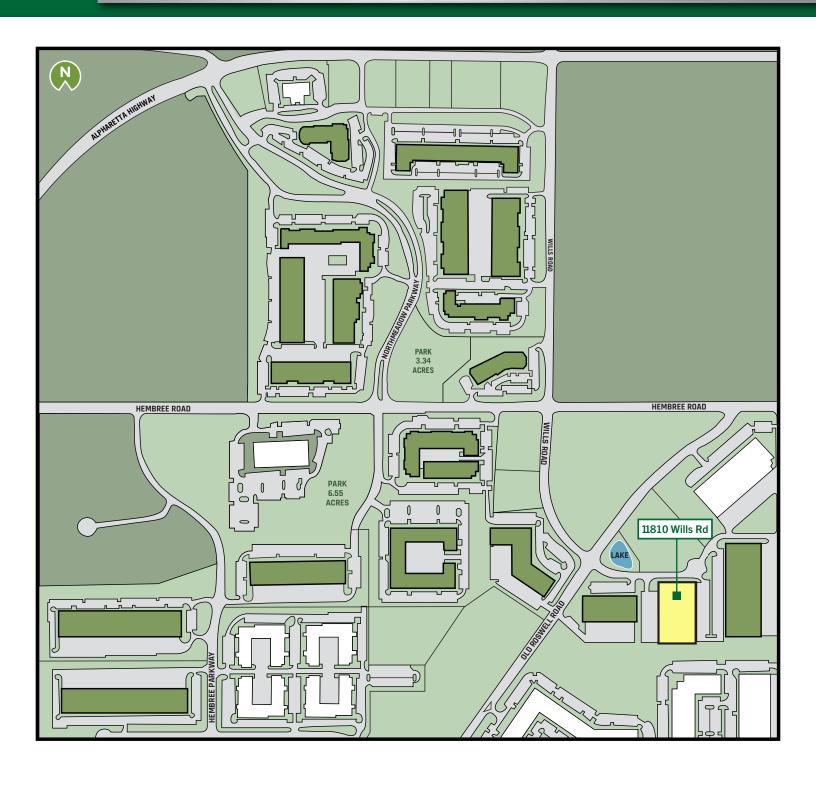

#### **BUILDING FEATURES**

- » 59,334 SF Flex Building
- » 20% 30% Office Finish
- » 2.50/1,000 Parking
- » Monument Signage on Wills Road
- » Near MARTA Bus Line
- » Upscale Roswell Location
- » Fiber Optics Available

# **NORTHMEADOW FEATURES**

- » Heavily Landscaped Park Setting
- » Ideal Corporate HQ / Medical Office
- » 19 Building Portfolio Totaling 1.2M SF on 125 Acres
- » On-site Property Management and Leasing
- » Close Proximity to GA 400 (1.5 Mile)

# 11810 WILLS ROAD

SUITE 100 | 20,000 - 59,334 SF

16,996 SF Office 11,456 SF Lab 30,882 SF Warehouse

59,334 SF Total