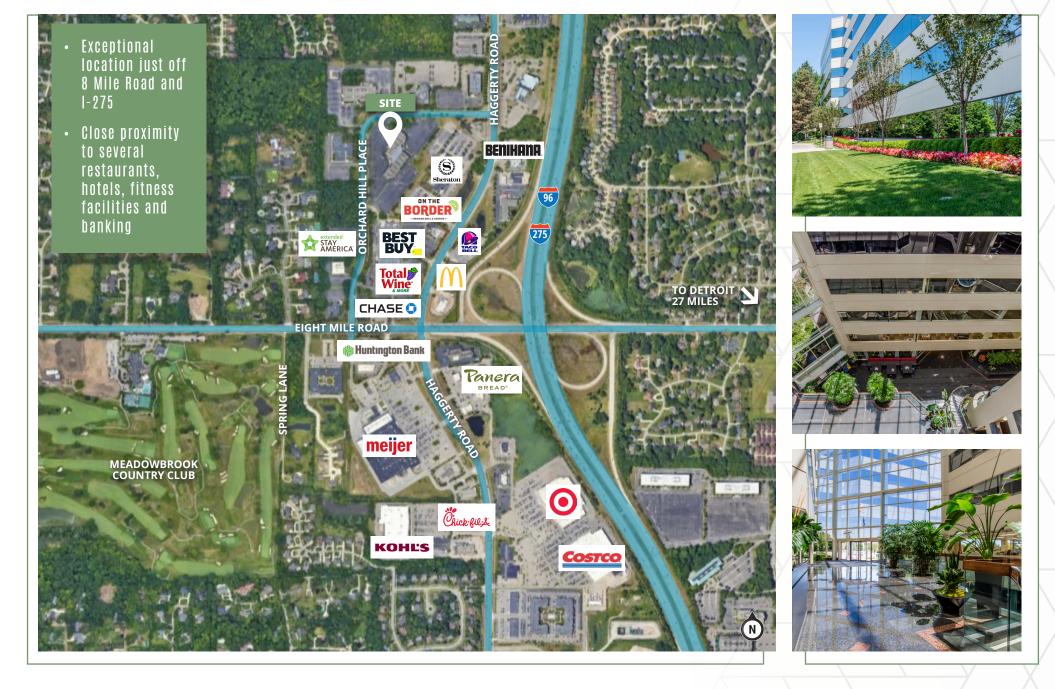

## **CRYSTAL GLENN** OFFICE CENTRE

39555 Orchard Hill Place, Novi

the address

• SUITES RANGING FROM 818 SF TO 25,038 SF