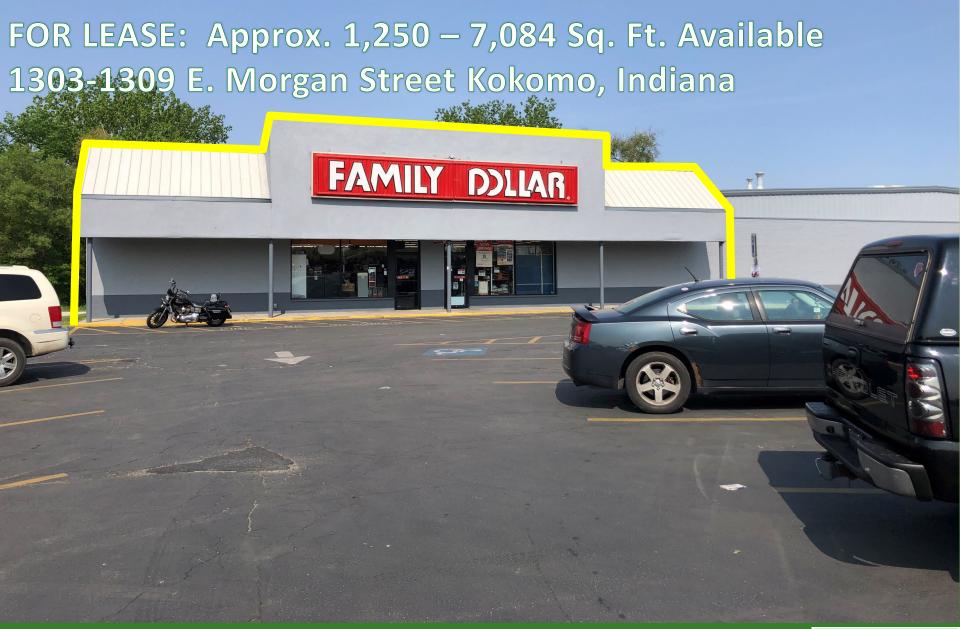

## FOR LEASE: Approx. 1,250 – 7,084 Sq. Ft. Available 1303-1309 E. Morgan Street Kokomo, Indiana