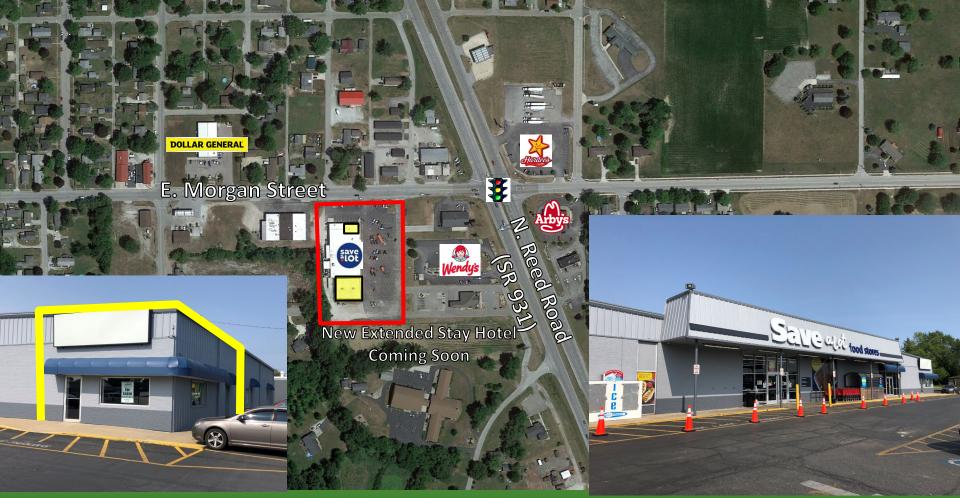

Reed

SR 93

' Pike

31

New EV Battery Plant Under Construction (click logo for more information)

Morgan Street