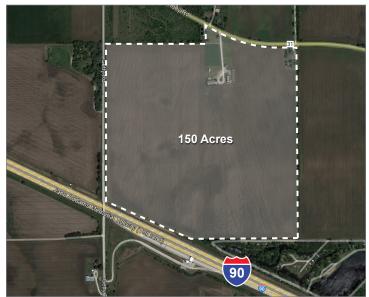

#### PROPERTY SPECIFICATIONS:

| LAND SIZE: | 150 Acres                      |
|------------|--------------------------------|
| PARCEL #:  | 17-30-300-001<br>16-25-400-001 |
| ZONED:     | Farmland                       |
| COUNTY:    | McHenry                        |
| PRICE:     | Subject to Offer               |

#### **HIGHLIGHTS**

- Ideally located between Highway 20 and Route 23 off I-90
- High capacity irrigation well that produces 1000 gallons of water per minute, 60' well
- Future utilities near Route 23 and Harmony Road
- 46,600 vehicles per day on I-90
- Great visibility on I-90