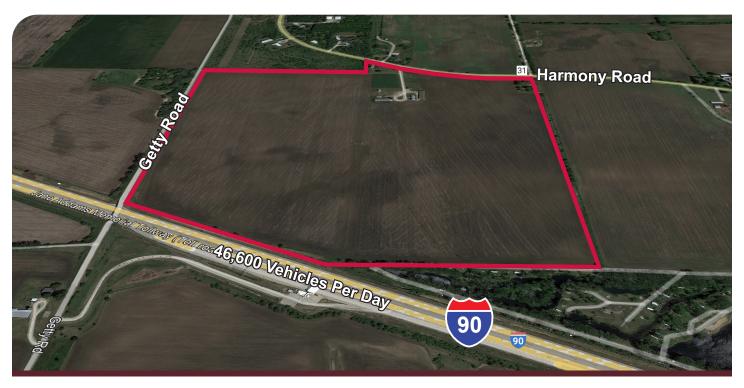

# 150 ACRES AVAILABLE FOR SALE 20003 HARMONY RD

MARENGO, IL 60152

#### PROPERTY SPECIFICATIONS:

| LAND SIZE: | 150 Acres                      |
|------------|--------------------------------|
| PARCEL #:  | 17-30-300-001<br>16-25-400-001 |
| ZONED:     | Farmland                       |
| COUNTY:    | McHenry                        |
| PRICE:     | Subject to Offer               |

#### **HIGHLIGHTS**

- Ideally located between Highway 20 and Route 23 off I-90
- High capacity irrigation well that produces 1000 gallons of water per minute, 60' well
- Future utilities near Route 23 and Harmony Road
- 46,600 vehicles per day on I-90
- Great visibility on I-90