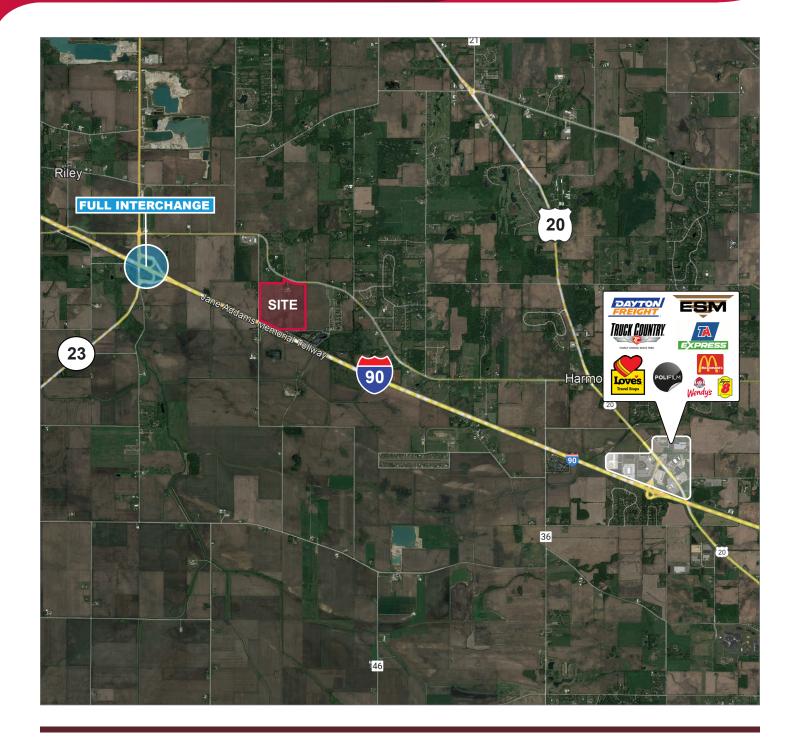

#### **HIGHLIGHTS**

- Ideally located between Highway 20 and Route 23 off I-90
- High capacity irrigation well that produces 1000 gallons of water per minute, 60' well
- Future utilities near Route 23 and Harmony Road
- 46,600 vehicles per day on I-90
- Great visibility on I-90