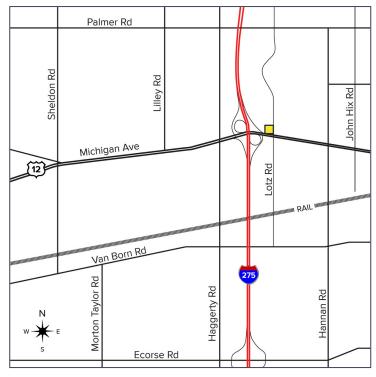

# 40450 MICHIGAN AVENUE CANTON, MICHIGAN

RETAIL FOR LEASE 3,498 Square Feet Available

#### **PROPERTY FEATURES**

- 3,498 square feet available
- 60 parking spaces
- Former Wendy's drive thru restaurant
- Located at I-275 freeway exit, near Ford Assembly with 6,000 workers
- Excellent visibility and demographics
- Lease Rate: \$22.00/sq. ft. NNN