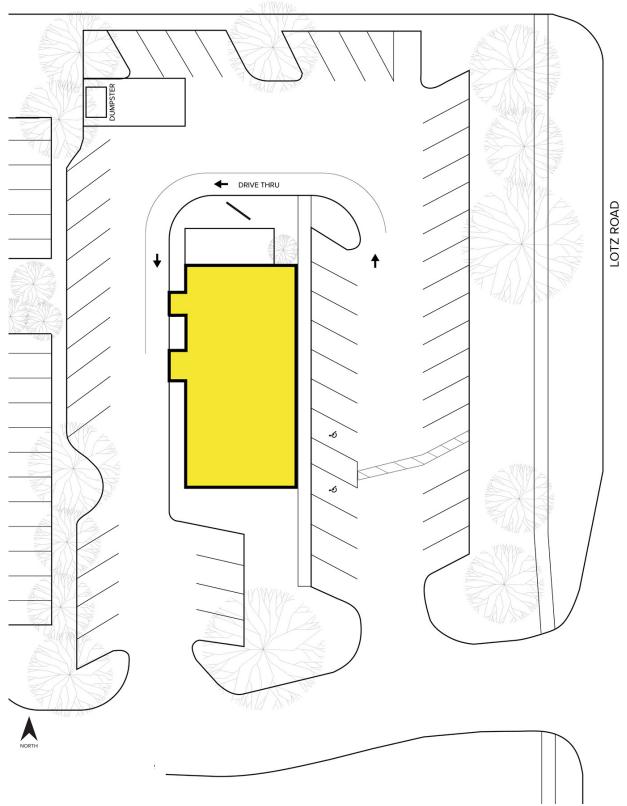

#### **PROPERTY FEATURES**

- 3,498 square feet available
- 60 parking spaces
- Former Wendy's drive thru restaurant
- Located at I-275 freeway exit, near Ford Assembly with 6,000 workers
- Excellent visibility and demographics
- Lease Rate: \$22.00/sq. ft. NNN