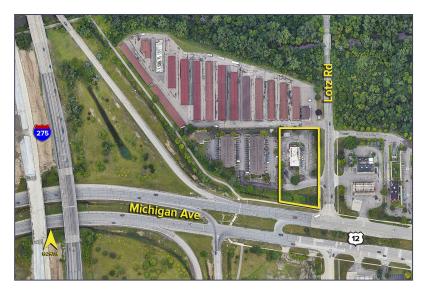

# 40450 MICHIGAN AVENUE CANTON, MICHIGAN

RETAIL FOR LEASE 3,498 Square Feet Available

### FORMER WENDY'S RESTAURANT

#### **PROPERTY FEATURES**

- 3,498 square feet available
- 60 parking spaces
- Former Wendy's drive thru restaurant
- Located at I-275 freeway exit, near Ford Assembly with 6,000 workers
- Excellent visibility and demographics
- Lease Rate: \$22.00/sq. ft. NNN