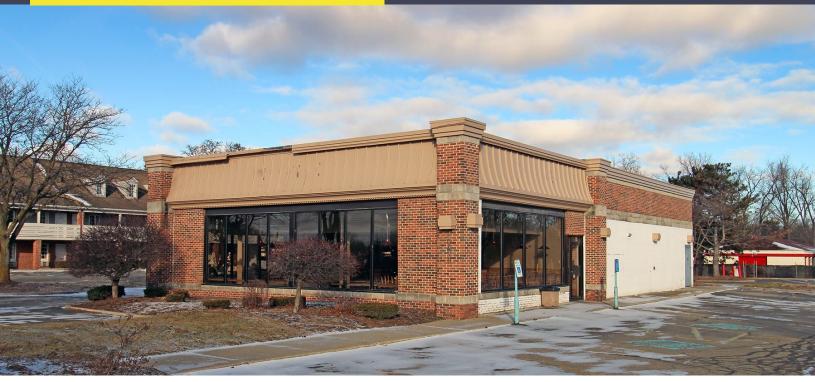

# 40450 MICHIGAN AVENUE CANTON, MICHIGAN

RETAIL FOR LEASE 3,498 Square Feet Available

### FORMER WENDY'S RESTAURANT

#### **PROPERTY FEATURES**

- 3,498 square feet available
- 60 parking spaces
- Former Wendy's drive thru restaurant
- Located at I-275 freeway exit, near Ford Assembly with 6,000 workers
- Excellent visibility and demographics
- Lease Rate: \$22.00/sq. ft. NNN