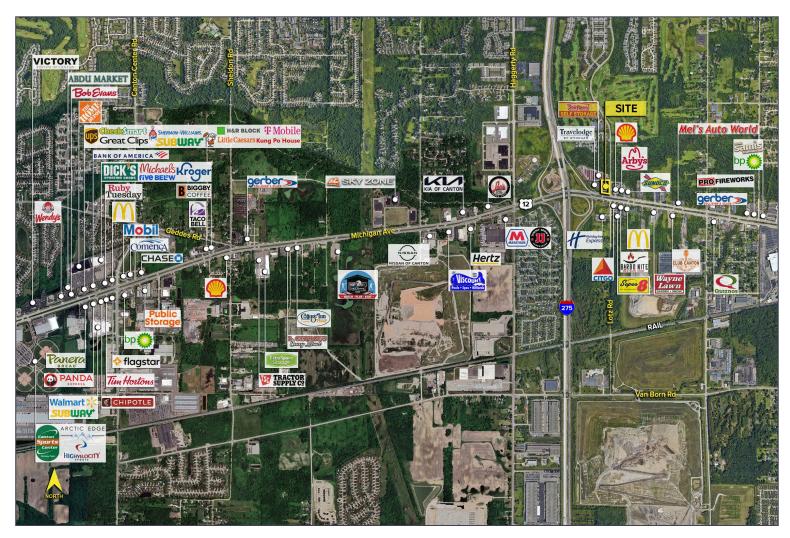

# 40450 MICHIGAN AVENUE CANTON, MICHIGAN

RETAIL FOR LEASE 3,498 Square Feet Available

#### **PROPERTY FEATURES**

- 3,498 square feet available
- 60 parking spaces
- Former Wendy's drive thru restaurant
- Located at I-275 freeway exit, near Ford Assembly with 6,000 workers
- Excellent visibility and demographics
- Lease Rate: \$22.00/sq. ft. NNN