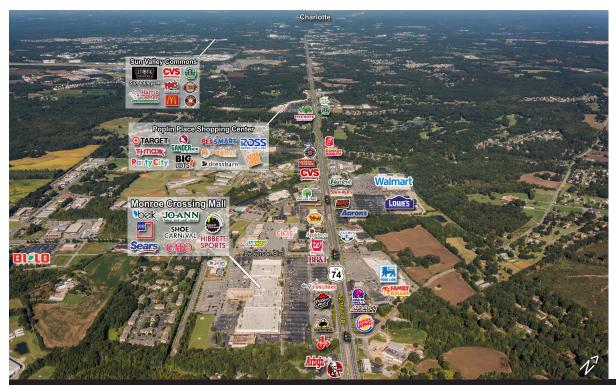

### Center at a Glance

- Monroe Crossing is a 395,000 square foot regional mall located in Monroe, NC, a southern suburban area of Charlotte, NC
- Anchored by Belk, JC Penney and Sears, it offers a wide variety of well known and specialty shops featuring shoes, clothing, gifts, games, hair/nail salons, health, and jewelry
- The mall's interior underwent a complete renovation completed in 2008 making way for an exterior renovation including new front entrance, landscaping and the addition of new stores
- As one of the fastest growing counties in North Carolina, Union County's population grew by over 69% from 2000 to 2010
- Located 10 miles from I-485, Monroe Crossing is just 25 miles from Uptown Charlotte
- Union County has become a very attractive place to live and play and is the home of the 9th fastest growing city in the nation
- National in-line sales increased over 20% over the past 5 years
- Well positioned, fronting Highway 74, the primary cooridor to Charlotte which carries more than 71,000 CPD in combination with the adjacent Dickerson Road extension

Aerial