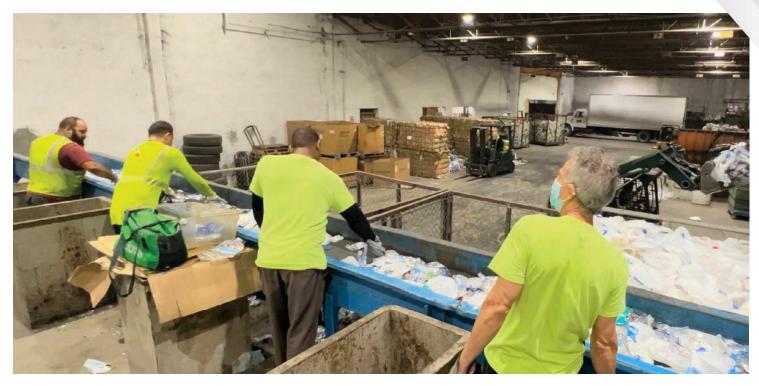

BS, and Steel
- 1 Block from Opa-Locka Police Station
- Next to SR-9 & NW 22 Ave
- Multi-Tenant Property
- Sale Price: \$29,576,000.00

## MORE INFORMATION

### Raul Bode







# THREE (3) SEPARATE FOLIOS

2330-50 NW 149th Street, Opa-Locka, FI 33054





## MORE INFORMATION

## **Raul Bode**







## LOCATION OVERVIEW

2330-50 NW 149th Street, Opa-Locka, FI 33054



## MORE INFORMATION

### **Raul Bode**







## **ADDITIONAL PHOTOS**

2330-50 NW 149th Street, Opa-Locka, FI 33054







## MORE INFORMATION

## **Raul Bode**

Senior Commercial Advisor 786.337.7869

Raul@AmericasCRE.com







## **ADDITIONAL PHOTOS**

2330-50 NW 149th Street, Opa-Locka, FI 33054







# MORE INFORMATION

## **Raul Bode**







# 2330 NW 149TH ST

## **OPA-LOCKA INDUSTRIAL PARK**

Opa Locka, FL 33054





# MORE INFORMATION

## Raul Bode

Senior Commercial Advisor 786.337.7869

Raul@AmericasCRE.com







# **ADDITIONAL PHOTOS**

2330-50 NW 149th Street, Opa-Locka, FI 33054







## MORE INFORMATION

## Raul Bode







## **ADDITIONAL PHOTOS**

2330-50 NW 149th Street, Opa-Locka, FI 33054









## MORE INFORMATION

## Raul Bode







## **ADDITIONAL PHOTOS**

2330-50 NW 149th Street, Opa-Locka, FI 33054



## MORE INFORMATION

## Raul Bode