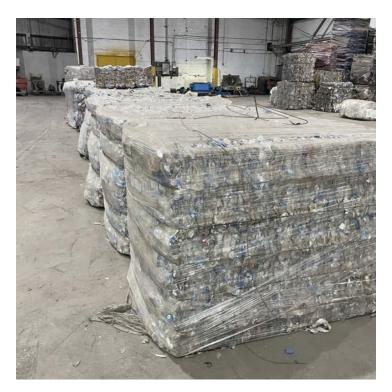

Opa-Locka Executive Airport, the "MRF" offers an excellent location for businesses in South Florida.

- Pre Cast Concrete, CBS, and Steel
- 1 Block from Opa-Locka Police Station
- Next to SR-9 & NW 22 Ave
- Multi-Tenant Property
- Sale Price: \$29,576,000.00

## MORE INFORMATION

### Raul Bode







# THREE (3) SEPARATE FOLIOS

2330-50 NW 149th Street, Opa-Locka, FI 33054





## MORE INFORMATION

## **Raul Bode**







## LOCATION OVERVIEW

2330-50 NW 149th Street, Opa-Locka, FI 33054



## MORE INFORMATION

### **Raul Bode**







## **ADDITIONAL PHOTOS**

2330-50 NW 149th Street, Opa-Locka, FI 33054







## MORE INFORMATION

## **Raul Bode**

Senior Commercial Advisor 786.337.7869

Raul@AmericasCRE.com







## **ADDITIONAL PHOTOS**

2330-50 NW 149th Street, Opa-Locka, FI 33054







# MORE INFORMATION

## **Raul Bode**







# 2330 NW 149TH ST

## **OPA-LOCKA INDUSTRIAL PARK**

Opa Locka, FL 33054





# MORE INFORMATION

## Raul Bode

Senior Commercial Advisor 786.337.7869

Raul@AmericasCRE.com







# **ADDITIONAL PHOTOS**

2330-50 NW 149th Street, Opa-Locka, FI 33054







## MORE INFORMATION

## Raul Bode







## **ADDITIONAL PHOTOS**

2330-50 NW 149th Street, Opa-Locka, FI 33054









## MORE INFORMATION

## Raul Bode







## **ADDITIONAL PHOTOS**

2330-50 NW 149th Street, Opa-Locka, FI 33054



## MORE INFORMATION

## Raul Bode