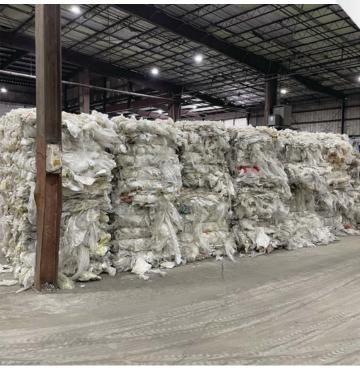

pa-Locka Executive Airport, the "MRF" offers an excellent location for businesses in South Florida.

- Pre Cast Concrete, CBS, and Steel
- 1 Block from Opa-Locka Police Station
- Next to SR-9 & NW 22 Ave
- Multi-Tenant Property
- Sale Price: \$29,576,000.00

## MORE INFORMATION

### Raul Bode







# THREE (3) SEPARATE FOLIOS

2330-50 NW 149th Street, Opa-Locka, FI 33054





## MORE INFORMATION

## **Raul Bode**







## LOCATION OVERVIEW

2330-50 NW 149th Street, Opa-Locka, FI 33054



## MORE INFORMATION

### **Raul Bode**







## **ADDITIONAL PHOTOS**

2330-50 NW 149th Street, Opa-Locka, FI 33054







## MORE INFORMATION

## **Raul Bode**

Senior Commercial Advisor 786.337.7869

Raul@AmericasCRE.com







## **ADDITIONAL PHOTOS**

2330-50 NW 149th Street, Opa-Locka, FI 33054







# MORE INFORMATION

## **Raul Bode**







# 2330 NW 149TH ST

## **OPA-LOCKA INDUSTRIAL PARK**

Opa Locka, FL 33054





# MORE INFORMATION

## Raul Bode

Senior Commercial Advisor 786.337.7869

Raul@AmericasCRE.com







# **ADDITIONAL PHOTOS**

2330-50 NW 149th Street, Opa-Locka, FI 33054







## MORE INFORMATION

## Raul Bode







## **ADDITIONAL PHOTOS**

2330-50 NW 149th Street, Opa-Locka, FI 33054









## MORE INFORMATION

## Raul Bode







## **ADDITIONAL PHOTOS**

2330-50 NW 149th Street, Opa-Locka, FI 33054



## MORE INFORMATION

## Raul Bode