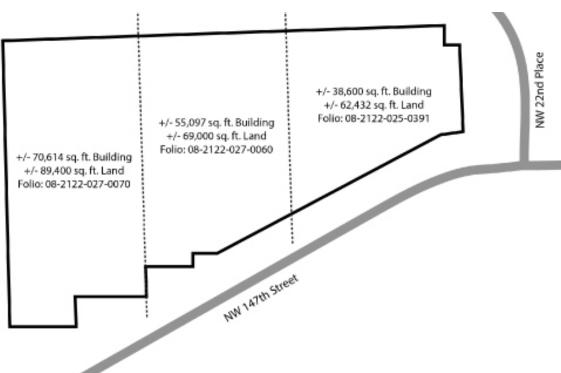

, this area is undergoing extensive repairs to its surrounding access. It's close to massive distribution centers, including Amazon, Packing Corporations of America, Win Dixie, Publix, Aldi, TJ Max, and Walmart, making it an ideal hub for recycling and distribution companies. With easy access to main highways (I-95, Palmetto & Turnpike) and proximity to Port of Miami, Port Everglades, Miami International Airport, and Opa-Locka Executive Airport, the "MRF" offers an excellent location for businesses in South Florida.

- Pre Cast Concrete, CBS, and Steel
- 1 Block from Opa-Locka Police Station
- Next to SR-9 & NW 22 Ave
- Multi-Tenant Property
- Sale Price: \$29,576,000.00

## MORE INFORMATION

### Raul Bode







# THREE (3) SEPARATE FOLIOS

2330-50 NW 149th Street, Opa-Locka, FI 33054





## MORE INFORMATION

## **Raul Bode**







## LOCATION OVERVIEW

2330-50 NW 149th Street, Opa-Locka, FI 33054



## MORE INFORMATION

### **Raul Bode**







## **ADDITIONAL PHOTOS**

2330-50 NW 149th Street, Opa-Locka, FI 33054







## MORE INFORMATION

## **Raul Bode**

Senior Commercial Advisor 786.337.7869

Raul@AmericasCRE.com







## **ADDITIONAL PHOTOS**

2330-50 NW 149th Street, Opa-Locka, FI 33054







# MORE INFORMATION

## **Raul Bode**







# 2330 NW 149TH ST

## **OPA-LOCKA INDUSTRIAL PARK**

Opa Locka, FL 33054





# MORE INFORMATION

## Raul Bode

Senior Commercial Advisor 786.337.7869

Raul@AmericasCRE.com







# **ADDITIONAL PHOTOS**

2330-50 NW 149th Street, Opa-Locka, FI 33054







## MORE INFORMATION

## Raul Bode







## **ADDITIONAL PHOTOS**

2330-