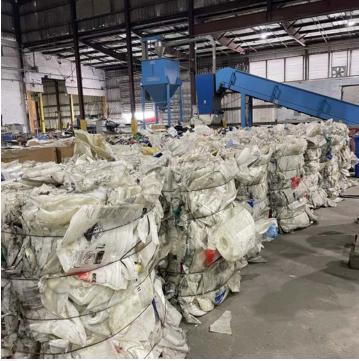

r recycling and distribution companies. With easy access to main highways (I-95, Palmetto & Turnpike) and proximity to Port of Miami, Port Everglades, Miami International Airport, and Opa-Locka Executive Airport, the "MRF" offers an excellent location for businesses in South Florida.

- Pre Cast Concrete, CBS, and Steel
- 1 Block from Opa-Locka Police Station
- Next to SR-9 & NW 22 Ave
- Multi-Tenant Property
- Sale Price: \$29,576,000.00

## MORE INFORMATION

### Raul Bode







# THREE (3) SEPARATE FOLIOS

2330-50 NW 149th Street, Opa-Locka, FI 33054





## MORE INFORMATION

## **Raul Bode**







## LOCATION OVERVIEW

2330-50 NW 149th Street, Opa-Locka, FI 33054



## MORE INFORMATION

### **Raul Bode**







## **ADDITIONAL PHOTOS**

2330-50 NW 149th Street, Opa-Locka, FI 33054







## MORE INFORMATION

## **Raul Bode**

Senior Commercial Advisor 786.337.7869

Raul@AmericasCRE.com







## **ADDITIONAL PHOTOS**

2330-50 NW 149th Street, Opa-Locka, FI 33054







# MORE INFORMATION

## **Raul Bode**







# 2330 NW 149TH ST

## **OPA-LOCKA INDUSTRIAL PARK**

Opa Locka, FL 33054





# MORE INFORMATION

## Raul Bode

Senior Commercial Advisor 786.337.7869

Raul@AmericasCRE.com







# **ADDITIONAL PHOTOS**

2330-50 NW 149th Street, Opa-Locka, FI 33054







## MORE INFORMATION

## Raul Bode







## **ADDITIONAL PHOTOS**

2330-50 NW 149th Street, Opa-Locka, FI 33054









## MORE INFORMATION

## Raul Bode







## **ADDITIONAL PHOTOS**

2330-50 NW 149th Street, Opa-Locka, FI 33054



## MORE INFORMATION

## Raul Bode