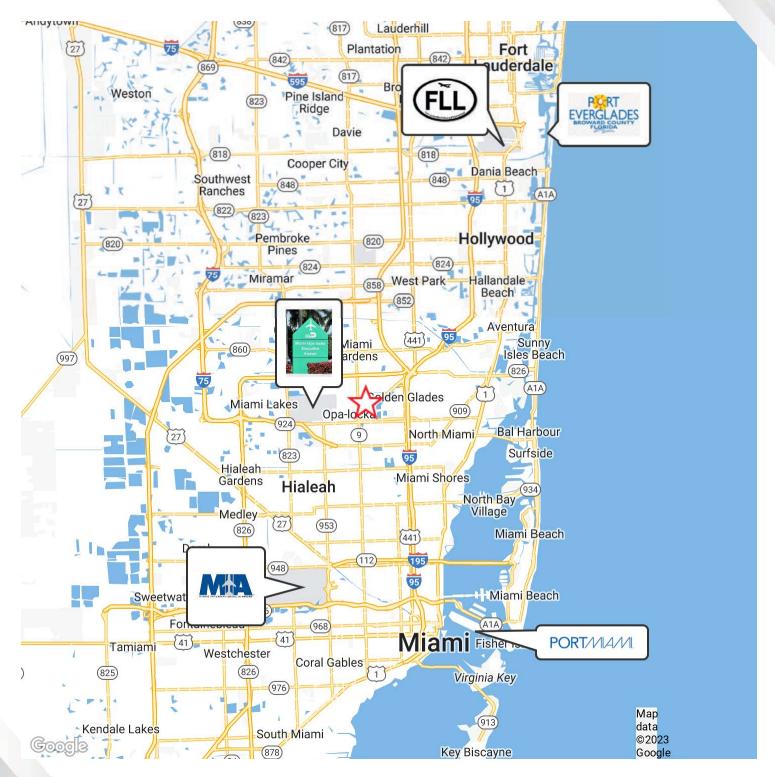

# LOCATION DESCRIPTION

Strategically located between two of the largest metropolitan cities in South Florida, Fort Lauderdale, and Miami, this area is undergoing extensive repairs to its surrounding access. It's close to massive distribution centers, including Amazon, Packing Corporations of America, Win Dixie, Publix, Aldi, TJ Max, and Walmart, making it an ideal hub for recycling and distribution companies. With easy access to main highways (I-95, Palmetto & Turnpike) and proximity to Port of Miami, Port Everglades, Miami International Airport, and Opa-Locka Executive Airport, the "MRF" offers an excellent location for businesses in South Florida.