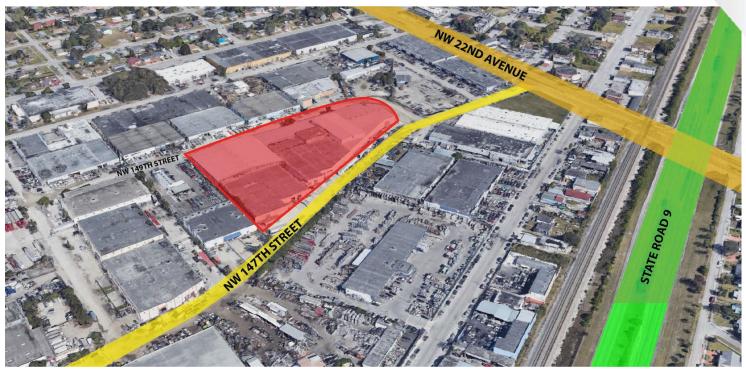

# LOCATION DESCRIPTION

Strategically located between two of the largest metropolitan cities in South Florida, Fort Lauderdale, and Miami, this area is undergoing extensive repairs to its surrounding access. It's close to massive distribution centers, including Amazon, Packing Corporations of America, Win Dixie, Publix, Aldi, TJ Max, and Walmart, making it an ideal hub for recycling and distribution companies. With easy access to main highways (I-95, Palmetto & Turnpike) and proximity to Port of Miami, Port Everglades, Miami International Airport, and Opa-Locka Executive Airport, the "MRF" offers an excellent location for businesses in South Florida.