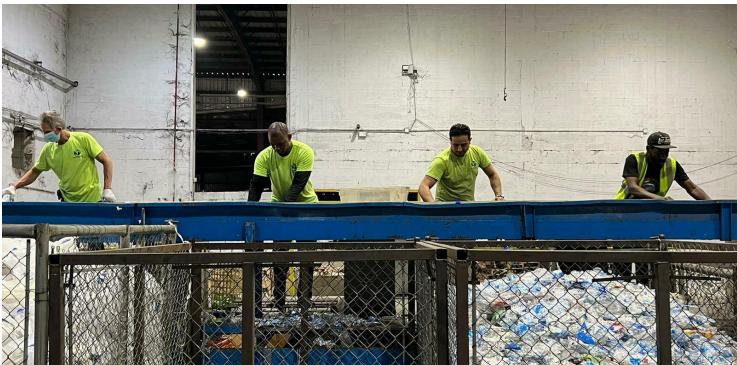

, and Steel
- 1 Block from Opa-Locka Police Station
- Next to SR-9 & NW 22 Ave
- Multi-Tenant Property
- Sale Price: \$29,576,000.00

## MORE INFORMATION

### Raul Bode







# THREE (3) SEPARATE FOLIOS

2330-50 NW 149th Street, Opa-Locka, FI 33054





## MORE INFORMATION

## **Raul Bode**







## LOCATION OVERVIEW

2330-50 NW 149th Street, Opa-Locka, FI 33054



## MORE INFORMATION

### **Raul Bode**







## **ADDITIONAL PHOTOS**

2330-50 NW 149th Street, Opa-Locka, FI 33054







## MORE INFORMATION

## **Raul Bode**

Senior Commercial Advisor 786.337.7869

Raul@AmericasCRE.com







## **ADDITIONAL PHOTOS**

2330-50 NW 149th Street, Opa-Locka, FI 33054







# MORE INFORMATION

## **Raul Bode**







# 2330 NW 149TH ST

## **OPA-LOCKA INDUSTRIAL PARK**

Opa Locka, FL 33054





# MORE INFORMATION

## Raul Bode

Senior Commercial Advisor 786.337.7869

Raul@AmericasCRE.com







# **ADDITIONAL PHOTOS**

2330-50 NW 149th Street, Opa-Locka, FI 33054







## MORE INFORMATION

## Raul Bode







## **ADDITIONAL PHOTOS**

2330-50 NW 149th Street, Opa-Locka, FI 33054









## MORE INFORMATION

## Raul Bode







## **ADDITIONAL PHOTOS**

2330-50 NW 149th Street, Opa-Locka, FI 33054



## MORE INFORMATION

## Raul Bode