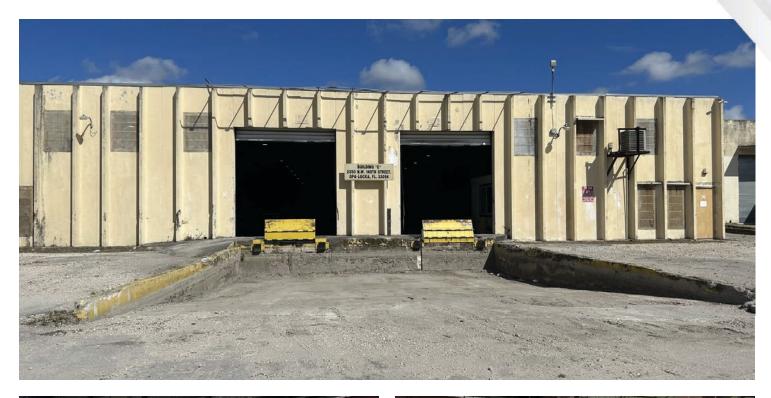

## **PROPERTY DESCRIPTION**

The facility operates as a "Material Recovery Facility" for cardboard, paper and plastic. It is strategically located between Miami Dade and Broward Counties, sits on 5.07 acres, and offers three interconnected buildings totaling 164,311 SF under a roof with ceiling heights between 31-42 feet. Additionally, the property has 20 overhead doors with sufficient clearance for waste collection trucks, five loading docks for outbound shipments, and two certified scales. The City of Opa-Locka began an extensive water, sewer, drainage, and roadway infrastructure improvement project in February 2023.

### **FEATURES**

• Lot Size: 222,832 SF

• Building Size: 164,311 SF

Loading: Street & Dock

• Clear Ceiling High: 31-42

• Electrical Service: 3 Phase 240V

Zoning: IU-2

# 2330 NW 149TH ST

## **OPA-LOCKA INDUSTRIAL PARK**

Opa Locka, FL 33054