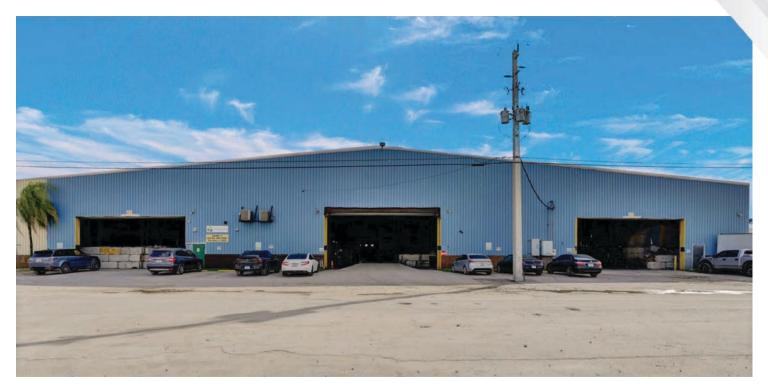

## **PROPERTY DESCRIPTION**

The facility operates as a "Material Recovery Facility" for cardboard, paper and plastic. It is strategically located between Miami Dade and Broward Counties, sits on 5.07 acres, and offers three interconnected buildings totaling 164,311 SF under a roof with ceiling heights between 31-42 feet. Additionally, the property has 20 overhead doors with sufficient clearance for waste collection trucks, five loading docks for outbound shipments, and two certified scales. The City of Opa-Locka began an extensive water, sewer, drainage, and roadway infrastructure improvement project in February 2023.

### **FEATURES**

• Lot Size: 222,832 SF

• Building Size: 164,311 SF

Loading: Street & Dock

• Clear Ceiling High: 31-42

• Electrical Service: 3 Phase 240V

Zoning: IU-2