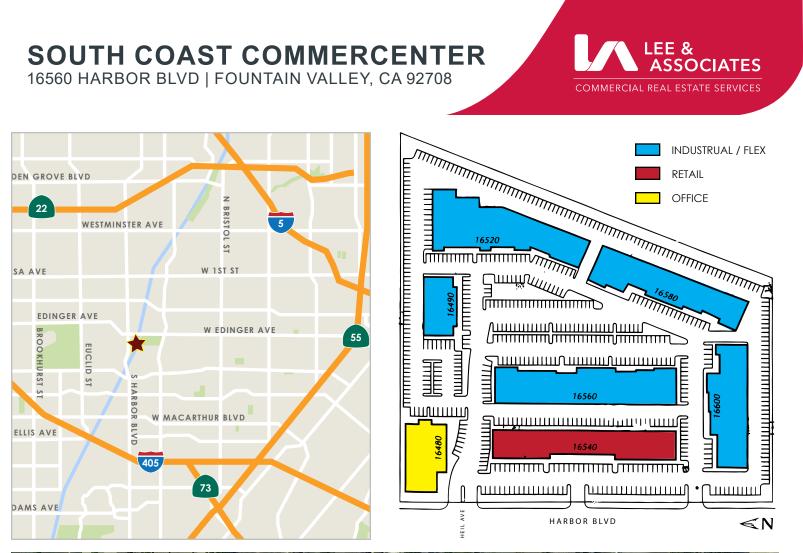

### SOUTH COAST COMMERCENTER

16560 HARBOR BLVD | FOUNTAIN VALLEY, CA 92708

## AVAILABLE SUITES

SSOCIATES

UNIT F: ±2,350 RSF (INDUSTRIAL)

**ASKING RATE:** \$1.60 MG / PSF + \$0.10/PSF CAM

**UNIT E**: ±1,440 RSF (MOSTLY OFFICE SPACE)

**ASKING RATE:** \$1.50 MG / PSF + \$0.10/PSF CAM