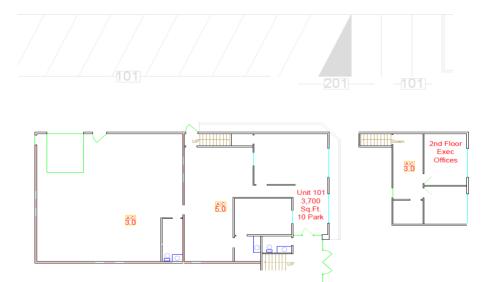

# Flex Space

Zone M-1-2 Warehouse/ Flex/ Exec Offices 3,700 SqFt unit Newly Renovated

### Unit 101 + 2nd Floor Office Suite

Air Cond & Heat: Yes 24/7

Ceiling Heights: 8'-9' office 12'-14' warehouse

# of Offices /Rm: Seven (7) + warehouse, lobby, kitchenette, server room

Parking Spaces: Ten (10) Reserved inlcluded

Available Power: 120/208 Volt 3 phase

Electric Power - Tenant responsibility w/ DWP
Phone / Internet - Tenant responsibility w/ Spectrum
Natural Gas - Tenant responsibility w/ The Gas Co.