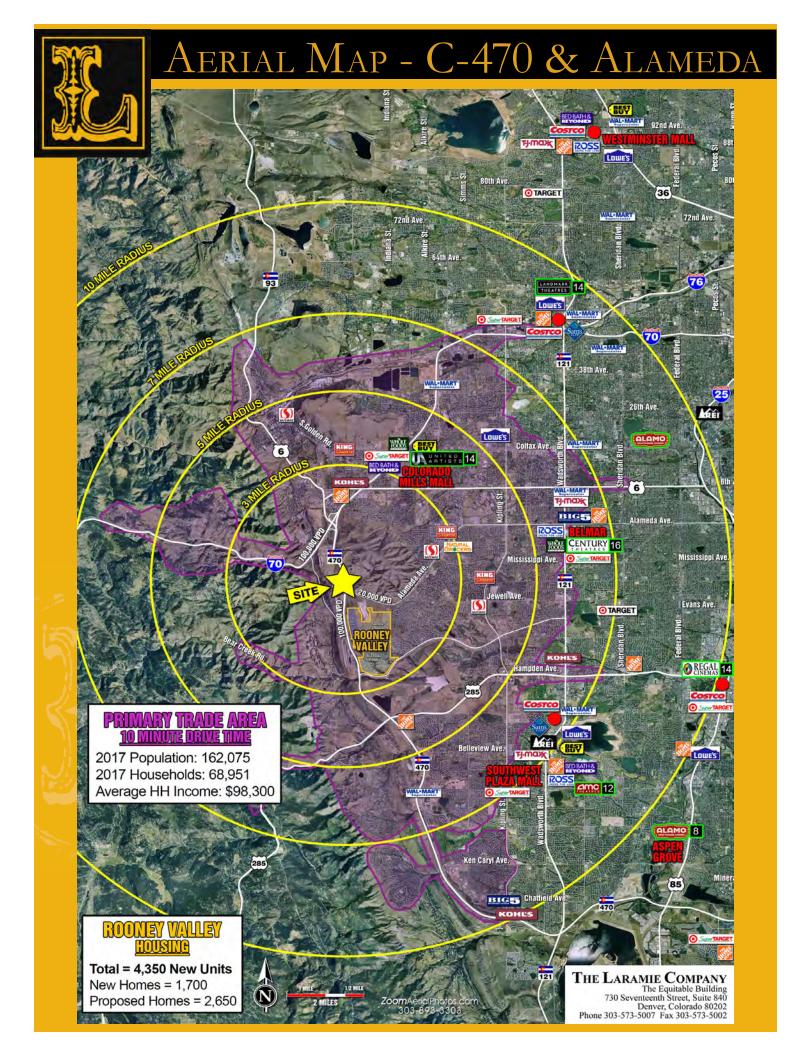

## REGIONAL RETAIL CENTER - JEFFERSON COUNTY, COLORADO

LOCATION:

C-470 & Alameda Parkway Jefferson County, Colorado

- 1 Mile South of I-70 & C-470 Interchange
- Adjacent to Red Rocks, Bandimere Speedway and Thunder Valley Park with 1,000,000 visitors annually

LAND SIZE: 100+ Acres on 4 Corners of C-470 and West Alameda Pkwy Interchange

TRAFFIC COUNTS:

C-470: 100,000 Vehicles per Day\* Alameda: 20,000 Vehicles per Day\*

**ZONING:** Fully zoned and entitled for mixed use commercial - Retail, Industrial, Office and Multifamily

FEATURES:

- Adjacent to Solterra Development 1200 homes and 4000 people
- Existing and Underserved Market \*2018 Projections

**DEMOGRAPHICS:** 

| Primary Trade Area: | 10 Minute Drive Time | 12 Minute Drive Time |
|---------------------|----------------------|----------------------|
| Population:         | 162,075              | 264,850              |
| Households:         | 73,846               | 111,366              |
| Average HH Income:  | \$98,300             | \$93,727             |