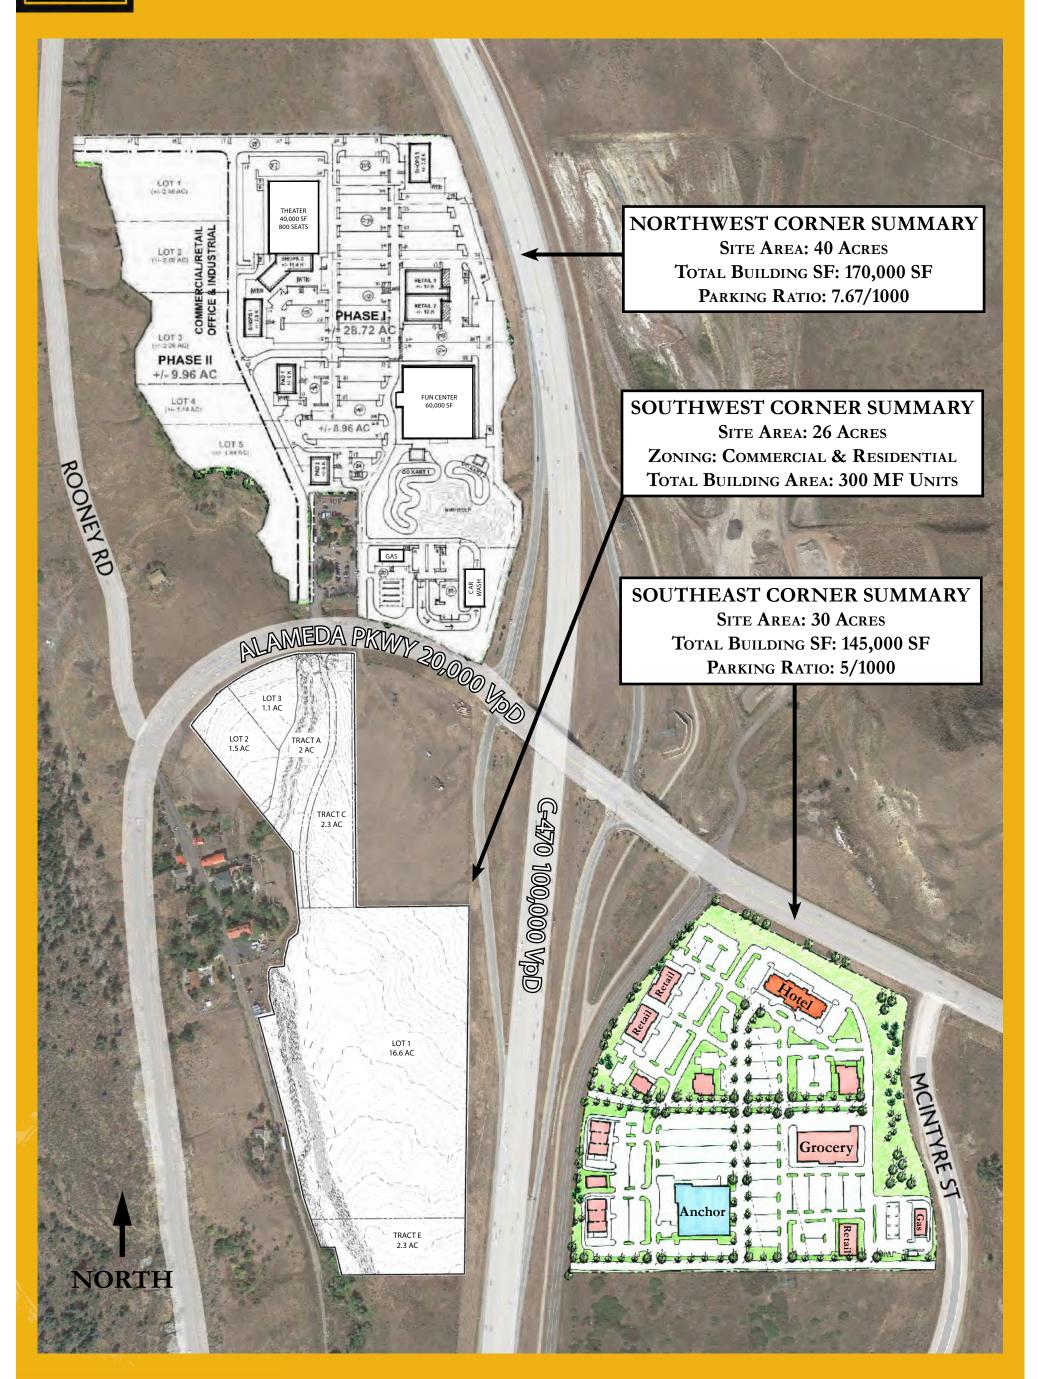

LAND SIZE: 100+ Acres on 4 Corners of C-470 and West Alameda Pkwy Interchange

TRAFFIC COUNTS:

C-470: 100,000 Vehicles per Day\* Alameda: 20,000 Vehicles per Day\*

**ZONING:** Fully zoned and entitled for mixed use commercial - Retail, Industrial, Office and Multifamily

FEATURES:

- Adjacent to Solterra Development 1200 homes and 4000 people
- Existing and Underserved Market \*2018 Projections

**DEMOGRAPHICS:** 

| Primary Trade Area: | 10 Minute Drive Time | 12 Minute Drive Time |
|---------------------|----------------------|----------------------|
| Population:         | 162,075              | 264,850              |
| Households:         | 73,846               | 111,366              |
| Average HH Income:  | \$98,300             | \$93,727             |