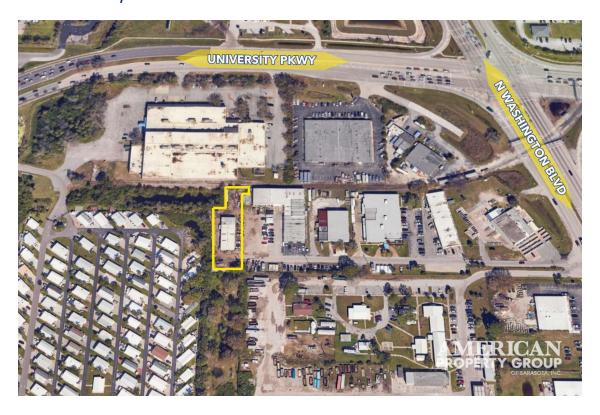

### **PROPERTY HIGHLIGHTS**

- 3,280 SF warehouse
- Zoned ILW (Industrial, Light Manufacturing, Warehousing)
- · End-of-road location
- · Convenient access to University Pkwy and N Washington Blvd
- Perfect for auto repair/service or body shop garage

#### **PROPERTY OVERVIEW**

American Property Group of Sarasota, Inc. presents 1815 61st St, Sarasota, FL

Property Type: Industrial Warehouse

Property Size: 3,280 SF

This 3,280 SF warehouse space is located at the end of the road, offering privacy and convenience for your business. Situated near University Parkway and N Washington Blvd, the property provides excellent access to major roads. Zoned ILW, this space is ideal for auto repair/service or a body shop garage.

#### PROPERTY HIGHLIGHTS

- 3,280 SF warehouse
- Zoned ILW (Industrial, Light Manufacturing, Warehousing)
- · End-of-road location
- · Convenient access to University Pkwy and N Washington Blvd
- · Perfect for auto repair/service or body shop garage