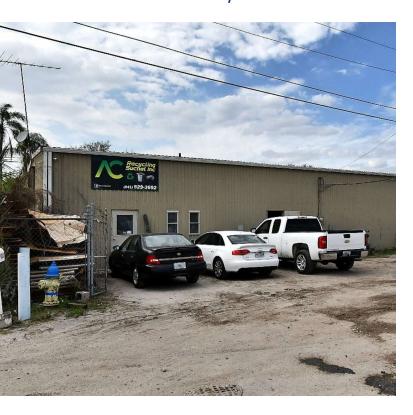

### **PROPERTY HIGHLIGHTS**

- 3,280 SF warehouse
- Zoned ILW (Industrial, Light Manufacturing, Warehousing)
- · End-of-road location
- · Convenient access to University Pkwy and N Washington Blvd
- Perfect for auto repair/service or body shop garage

#### **PROPERTY OVERVIEW**

American Property Group of Sarasota, Inc. presents 1815 61st St, Sarasota, FL

Property Type: Industrial Warehouse

Property Size: 3,280 SF

This 3,280 SF warehouse space is located at the end of the road, offering privacy and convenience for your business. Situated near University Parkway and N Washington Blvd, the property provides excellent access to major roads. Zoned ILW, this space is ideal for auto repair/service or a body shop garage.

#### PROPERTY HIGHLIGHTS

- 3,280 SF warehouse
- Zoned ILW (Industrial, Light Manufacturing, Warehousing)
- · End-of-road location
- · Convenient access to University Pkwy and N Washington Blvd
- · Perfect for auto repair/service or body shop garage