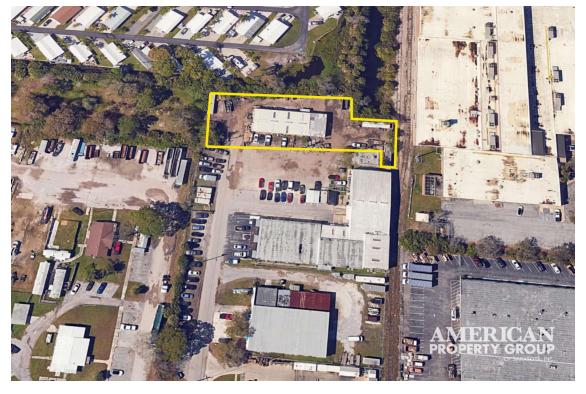

### **PROPERTY HIGHLIGHTS**

- 3,280 SF warehouse
- Zoned ILW (Industrial, Light Manufacturing, Warehousing)
- · End-of-road location
- · Convenient access to University Pkwy and N Washington Blvd
- Perfect for auto repair/service or body shop garage

#### **PROPERTY OVERVIEW**

American Property Group of Sarasota, Inc. presents 1815 61st St, Sarasota, FL

Property Type: Industrial Warehouse

Property Size: 3,280 SF

This 3,280 SF warehouse space is located at the end of the road, offering privacy and convenience for your business. Situated near University Parkway and N Washington Blvd, the property provides excellent access to major roads. Zoned ILW, this space is ideal for auto repair/service or a body shop garage.

#### PROPERTY HIGHLIGHTS

- 3,280 SF warehouse
- Zoned ILW (Industrial, Light Manufacturing, Warehousing)
- · End-of-road location
- · Convenient access to University Pkwy and N Washington Blvd
- · Perfect for auto repair/service or body shop garage