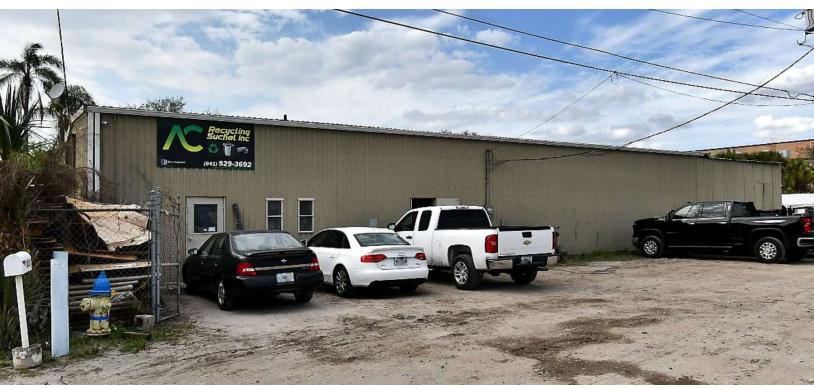

### **PROPERTY HIGHLIGHTS**

- 3,280 SF warehouse
- Zoned ILW (Industrial, Light Manufacturing, Warehousing)
- · End-of-road location
- · Convenient access to University Pkwy and N Washington Blvd
- Perfect for auto repair/service or body shop garage

#### **PROPERTY OVERVIEW**

American Property Group of Sarasota, Inc. presents 1815 61st St, Sarasota, FL

Property Type: Industrial Warehouse

Property Size: 3,280 SF

This 3,280 SF warehouse space is located at the end of the road, offering privacy and convenience for your business. Situated near University Parkway and N Washington Blvd, the property provides excellent access to major roads. Zoned ILW, this space is ideal for auto repair/service or a body shop garage.

#### PROPERTY HIGHLIGHTS

- 3,280 SF warehouse
- Zoned ILW (Industrial, Light Manufacturing, Warehousing)
- · End-of-road location
- · Convenient access to University Pkwy and N Washington Blvd
- · Perfect for auto repair/service or body shop garage