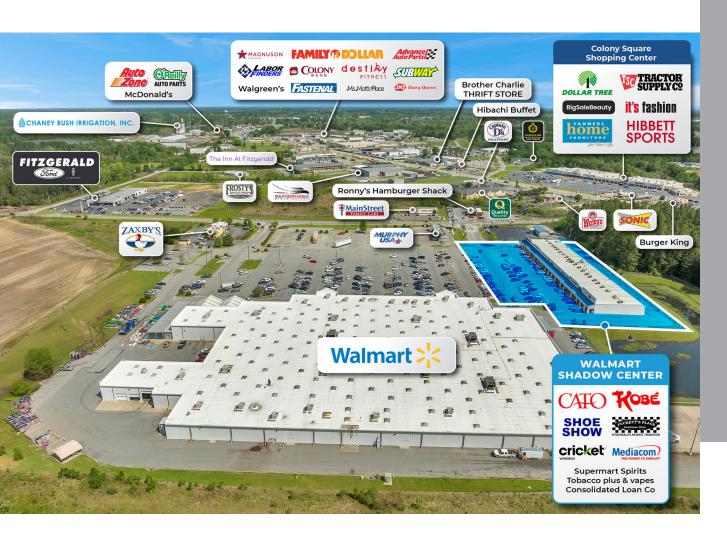

### PROPERTY OVERVIEW

Colony Central is a 32,800 SF Walmart Supercenter shadow anchored center located in the predominant business area of Ben Hill County - Fitzgerald, GA. Anchored by a high performing Walmart, serving a captive customer base of over 20K consumers. This Walmart sees 1.5M visits per year

### **PROPERTY HIGHLIGHTS**

- Colony Central is a 32,800 SF Walmart Supercenter shadow anchored retail center located in the predominant retail area of Ben Hill County Fitzgerald, GA.
- Anchored by a high performing Walmart, serving a captive customer base of over 20K consumers.
- Great access from Benjamin H. Hill Drive and Hwy. & 319.

Colony Central is a 32,800 SF Walmart Supercenter shadow anchored center located in the predominant business area of Ben Hill County - Fitzgerald, GA. Anchored by a high performing Walmart, serving a captive customer base of over 20K consumers.

This Walmart sees 1.5M visits per year