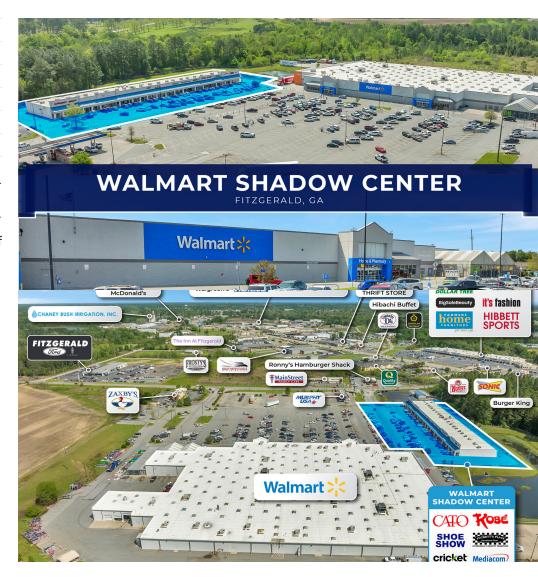

### PROPERTY OVERVIEW

Colony Central is a 32,800 SF Walmart Supercenter shadow anchored center located in the predominant business area of Ben Hill County - Fitzgerald, GA. Anchored by a high performing Walmart, serving a captive customer base of over 20K consumers. This Walmart sees 1.5M visits per year

### **PROPERTY HIGHLIGHTS**

- Colony Central is a 32,800 SF Walmart Supercenter shadow anchored retail center located in the predominant retail area of Ben Hill County Fitzgerald, GA.
- Anchored by a high performing Walmart, serving a captive customer base of over 20K consumers.
- Great access from Benjamin H. Hill Drive and Hwy. & 319.

Colony Central is a 32,800 SF Walmart Supercenter shadow anchored center located in the predominant business area of Ben Hill County - Fitzgerald, GA. Anchored by a high performing Walmart, serving a captive customer base of over 20K consumers.

This Walmart sees 1.5M visits per year