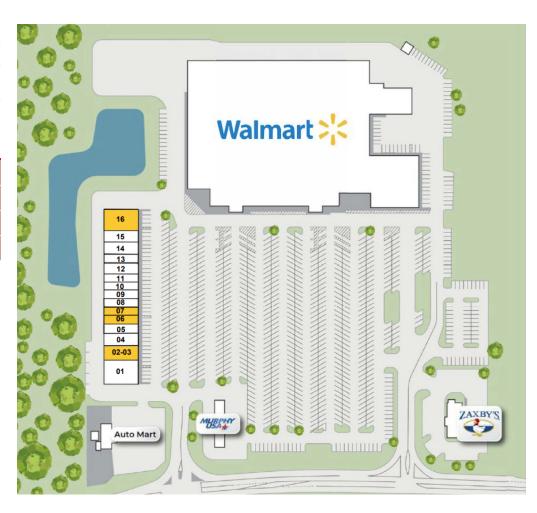

### **AVAILABLE SPACES**

| SUITE       | TENANT    | SIZE (SF)        | LEASE TYPE | LEASE RATE    |
|-------------|-----------|------------------|------------|---------------|
| Suite 2 & 3 | Available | 1,200 - 2,400 SF | NNN        | \$14.00 SF/yr |
| Suite 6     | Available | 1,600 SF         | NNN        | \$14.00 SF/yr |
| Suite 7     | Available | 1,200 SF         | NNN        | \$14.00 SF/yr |
| Suite 16    | Available | 4,160 SF         | NNN        | \$12.00 SF/yr |