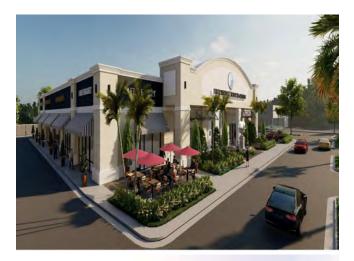

# PELICAN HILL MEDICAL CENTER

#### \$25.00 /SF/YR

Exciting Commercial Spaces Available for Lease! Transform your business at the renovated 1939 Mount Zion Rd, Morrow, GA 30260. This space has been masterfully repurposed into a vibrant mixed-use commercial hub. With a variety of flexible lease options availabe, seize this chance to become part of a thriving community of businesses, including medical offices, boutique stores, and a trendy coffee shop.

**PRIME LOCATION**: Nestled in a vibrant area of Morrow, GA, your business will thrive with prominent visibility, effortless accessibility, and consistent foot traffic. Positioned as a magnet for local clientele and drawing visitors from the surrounding regions, this location offers unparalleled opportunities for growth.