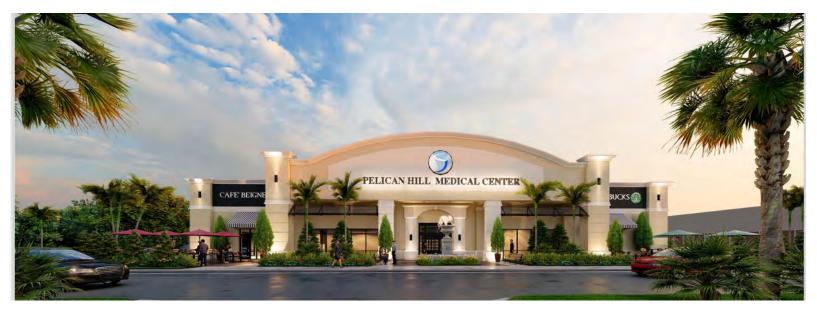

# PELICAN HILL MEDICAL CENTER

#### \$25.00 /SF/YR

Exciting Commercial Spaces Available for Lease! Transform your business at the renovated 1939 Mount Zion Rd, Morrow, GA 30260. This space has been masterfully repurposed into a vibrant mixed-use commercial hub. With a variety of flexible lease options availabe, seize this chance to become part of a thriving community of businesses, including medical offices, boutique stores, and a trendy coffee shop.

## PELICAN HILL MEDICAL CENTER

**VERSATILE SPACES**: Offering units ranging from 2,000 sq ft to 4,050 sq ft, our building accommodates a diverse range of business requirements. Whether you're establishing a burgeoning retail shop, a specialized medical practice, or envisioning the next popular coffee destination in Morrow, we have the perfect space for you.