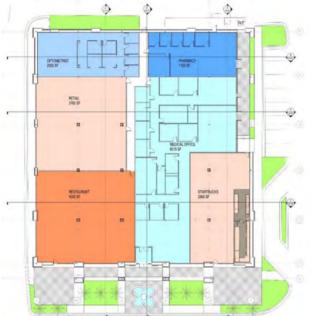

## **Building Floor Plan**

## PELICAN HILL MEDICAL CENTER

**VERSATILE SPACES**: Offering units ranging from 2,000 sq ft to 4,050 sq ft, our building accommodates a diverse range of business requirements. Whether you're establishing a burgeoning retail shop, a specialized medical practice, or envisioning the next popular coffee destination in Morrow, we have the perfect space for you.

2,000 - 10,790 SF \$25.00 /SF/YR 120 Days Triple Net (NNN) Relet Retail Negotiable