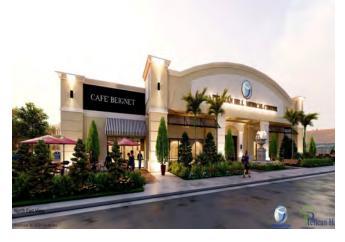

#### \$25.00 /SF/YR

Exciting Commercial Spaces Available for Lease! Transform your business at the renovated 1939 Mount Zion Rd, Morrow, GA 30260. This space has been masterfully repurposed into a vibrant mixed-use commercial hub. With a variety of flexible lease options availabe, seize this chance to become part of a thriving community of businesses, including medical offices, boutique stores, and a trendy coffee shop.

## PELICAN HILL MEDICAL CENTER

**VERSATILE SPACES**: Offering units ranging from 2,000 sq ft to 4,050 sq ft, our building accommodates a diverse range of business requirements. Whether you're establishing a burgeoning retail shop, a specialized medical practice, or envisioning the next popular coffee destination in Morrow, we have the perfect space for you.