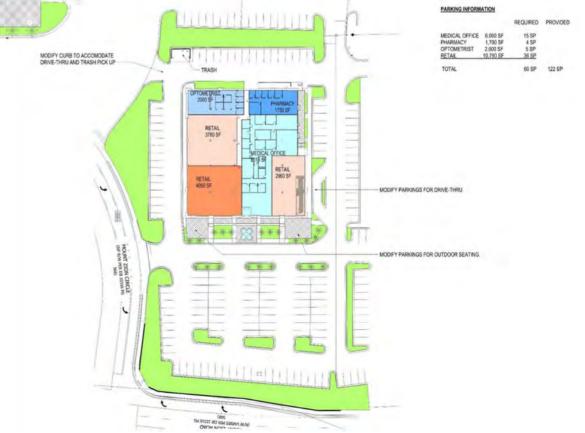

## **Building Floor Plan**

## PELICAN HILL MEDICAL CENTER

**VERSATILE SPACES**: Offering units ranging from 2,000 sq ft to 4,050 sq ft, our building accommodates a diverse range of business requirements. Whether you're establishing a burgeoning retail shop, a specialized medical practice, or envisioning the next popular coffee destination in Morrow, we have the perfect space for you.