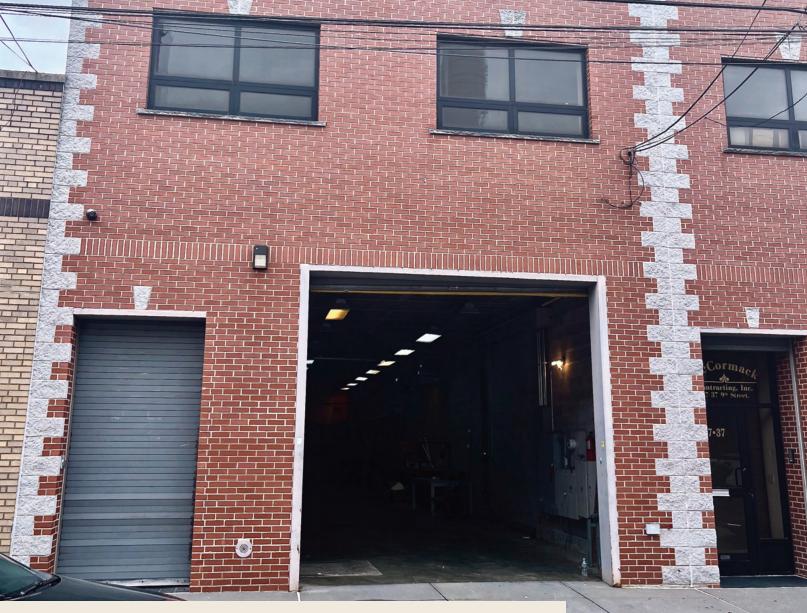

#### FRONTAGE

25 ft. of frontage on 9th Street

#### WAREHOUSE /OFFICE

2,500 sf. of column free warehouse + 2,000 sf. of office

### PROPERTY PHOTOS