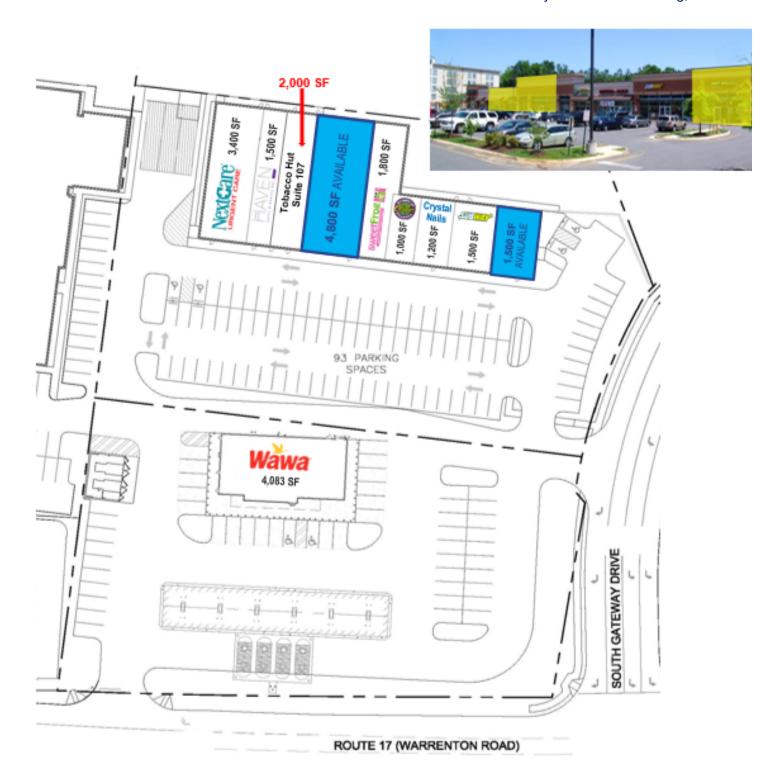

### **PROPERTY HIGHLIGHTS**

- 1,500 sf End Cap (fully built out) for Lease
- 4,800 sf (sub-dividable) for Lease
- Carter's Crossing is a 34-acre retail shopping center anchored by Target, Chipotle, Pohanka Honda, Panera, AT&T, Freddy's Steakburgers, and PetSmart
- Located at I-95 Exit 133 (160,000 + ADT)

#### **OFFERING SUMMARY**

| \$20.00 SF/yr (NNN) |
|---------------------|
| 1,500 - 4,800 SF    |
| 1.44 Acres          |
| 18,780 SF           |
|                     |

| DEMOGRAPHICS      | 1 MILE   | 5 MILES  | 10 MILES |
|-------------------|----------|----------|----------|
| Total Households  | 666      | 25,591   | 82,690   |
| Total Population  | 1,638    | 69,775   | 243,200  |
| Average HH Income | \$75,128 | \$82,869 | \$93,505 |