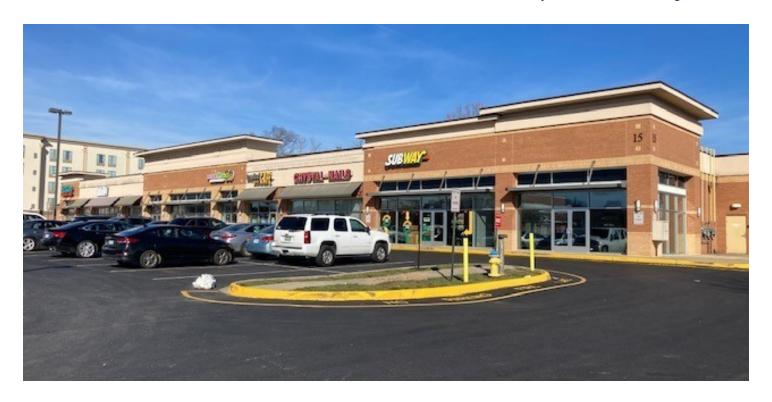

### PROPERTY DESCRIPTION

18,780 sf Retail Multi-Tenant Building for Lease

### **PROPERTY HIGHLIGHTS**

- 1,500 sf End Cap (fully built out) for Lease
- 4,800 sf (sub-dividable) for Lease
- Carter's Crossing is a 34-acre retail shopping center anchored by Target, Chipotle, Pohanka Honda, Panera, AT&T, Freddy's Steakburgers, and PetSmart
- Located at I-95 Exit 133 (160,000 + ADT)