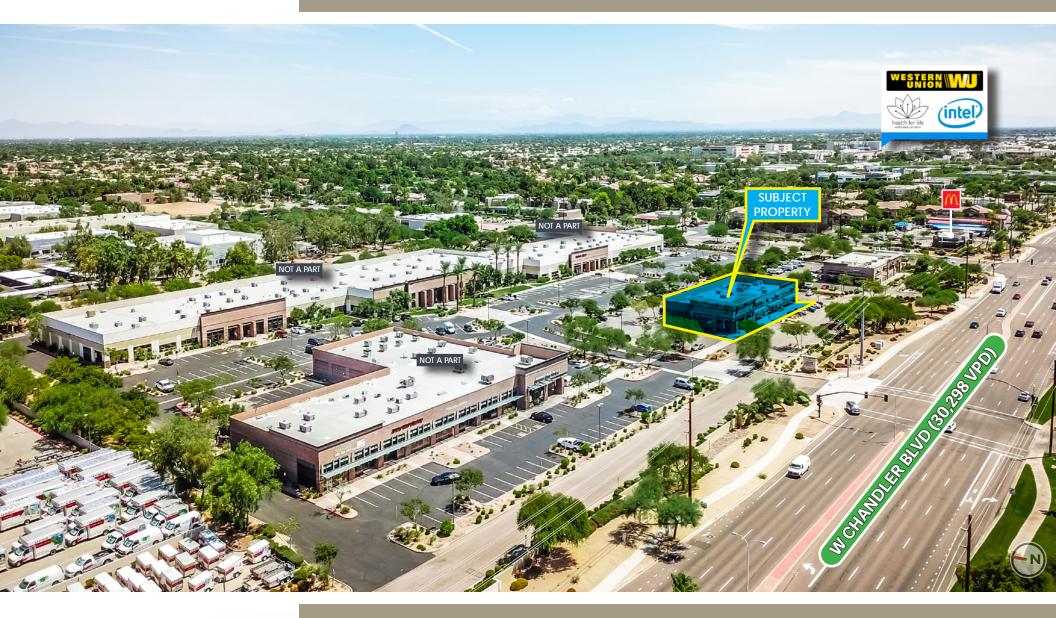

# CHANDLER BUSINESS CENTER

6140 W CHANDLER BLVD | CHANDLER, AZ

Retail Space Available

LANGDON BRIDGES D 480.966.7322 M 480.233.9689 Ibridges@cpiaz.com

Located at 6140 W Chandler Blvd, Chandler, AZ, 85226, this fantastic property offers prime space for lease right in the heart of a lively commercial area. With its modern design and flexible floor plans, it's perfect for various business needs. You'll appreciate the ample parking, high visibility, and easy access, making it a standout choice for businesses looking for a busy, high-traffic spot. Enjoy the convenience of nearby amenities and the potential for great foot traffic. Make this prominent address your new business home and benefit from exceptional exposure in a thriving community. Discover the ideal mix of convenience and prominence at 6140 W Chandler Blvd.

# ABOUT THE PROPERTY

# PROPERTY DETAILS

- Modern architecture
- Customizable floor plans
- Ample parking
- High visibility
- Easy accessibility
- State-of-the-art facilities
- Prime leasing opportunities
- Ideal setting for diverse businesses
- Convenient location
- Sought-after address