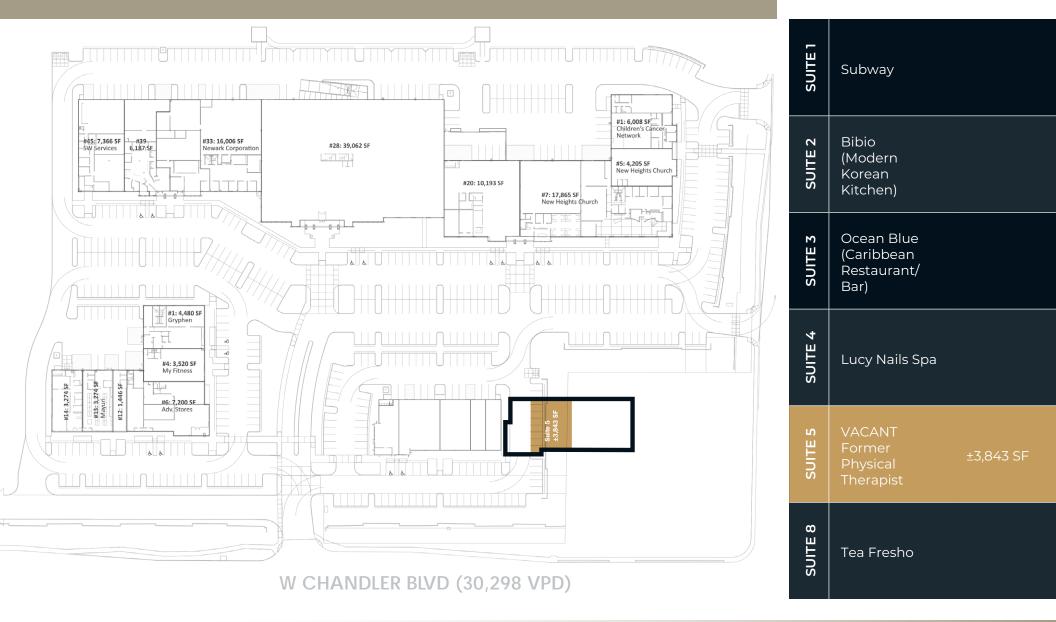

visibility, and easy access, making it a standout choice for businesses looking for a busy, high-traffic spot. Enjoy the convenience of nearby amenities and the potential for great foot traffic. Make this prominent address your new business home and benefit from exceptional exposure in a thriving community. Discover the ideal mix of convenience and prominence at 6140 W Chandler Blvd.



# ABOUT THE PROPERTY







# PROPERTY DETAILS

- Modern architecture
- Customizable floor plans
- Ample parking
- High visibility
- Easy accessibility
- State-of-the-art facilities
- Prime leasing opportunities
- Ideal setting for diverse businesses
- Convenient location
- Sought-after address

MMERCIAL PROPERTIES, INC.







LANGDON PRIDGES | D 480.966.7322 | M 480.233.9689 | LBRIDGES@CPI.COM

de to







## SUITE 5 DIVISIBILITY STUDIES



# OPTION 1

# OPTION 2

# OPTION 3

± 23'-8"

COMMERCIAL PROPERTIES, INC.



Located at 6140 W Chandler Blvd, Chandler, AZ, 85226, this fantastic property offers prime space for lease right in the heart of a lively commercial area. With its modern design and flexible floor plans, it's perfect for various business needs. You'll appreciate the ample parking, high visibility, and easy access, making it a standout choice for businesses looking for a busy, high-traffic spot. Enjoy the convenience of nearby amenities and the potential for great foot traffic. Make this prominent address your new business home and benefit from exceptional exposure in a thriving community. Discover the ideal mix of convenience and prominence at 6140 W Chandler Blvd.



COMMERC