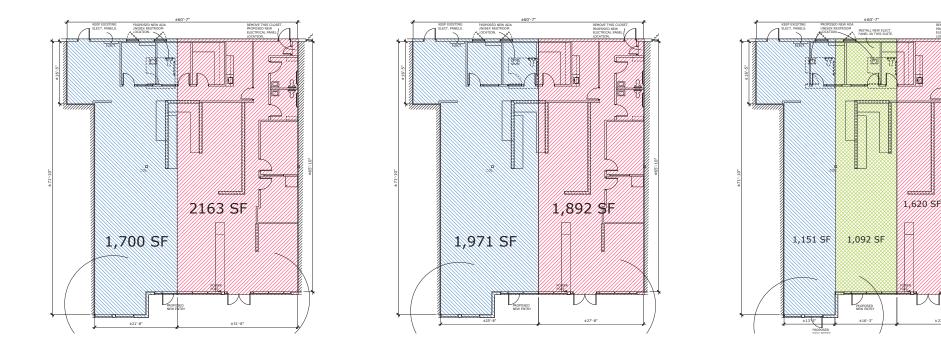

## SUITE 5 DIVISIBILITY STUDIES

# OPTION 1

# OPTION 2

# OPTION 3

± 23'-8"

COMMERCIAL PROPERTIES, INC.

Located at 6140 W Chandler Blvd, Chandler, AZ, 85226, this fantastic property offers prime space for lease right in the heart of a lively commercial area. With its modern design and flexible floor plans, it's perfect for various business needs. You'll appreciate the ample parking, high visibility, and easy access, making it a standout choice for businesses looking for a busy, high-traffic spot. Enjoy the convenience of nearby amenities and the potential for great foot traffic. Make this prominent address your new business home and benefit from exceptional exposure in a thriving community. Discover the ideal mix of convenience and prominence at 6140 W Chandler Blvd.