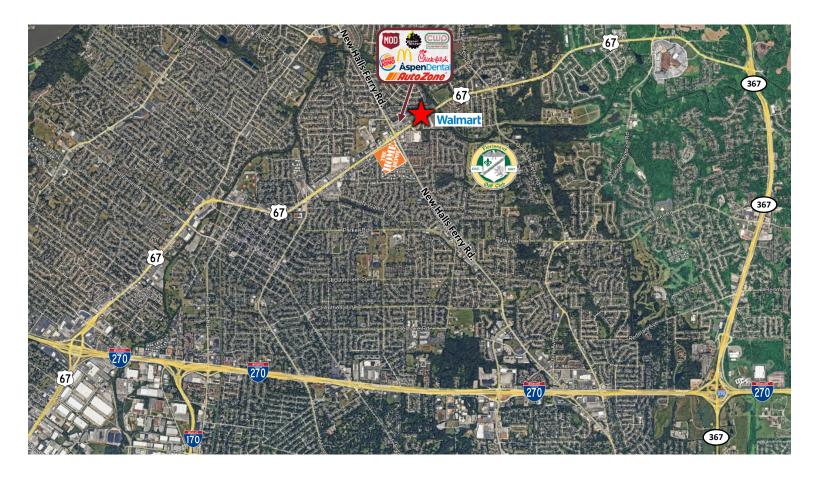

#### Traffic

| Collection Street    | Cross Street                  | Traffic Volume | Count Year | Distance from Property |
|----------------------|-------------------------------|----------------|------------|------------------------|
| US Hwy 67            | Flower Valley Shopping Ctr NE | 16,240         | 2022       | 0.16 mi                |
| 10556                | Flower Valley Shopping Ctr NE | 17,846         | 2015       | 0.17 mi                |
| N US Hwy 67          | Candlewyck Club Dr NE         | 19,501         | 2022       | 0.19 mi                |
| 16922                | Candlewyck Club Dr SW         | 19,020         | 2015       | 0.27 mi                |
| US Hwy 67            | Candlewyck Club Dr SW         | 18,284         | 2022       | 0.27 mi                |
| New Halls Ferry Road | Flower Valley Shopping Ctr NW | 26,526         | 2022       | 0.37 mi                |
| New Halls Ferry Rd   | Flower Valley Shopping Ctr NW | 22,206         | 2022       | 0.37 mi                |
| Mondoubleau Ln       | Combraille Ct N               | 3,056          | 2022       | 0.37 mi                |
| Mondoubleau Lane     | Combraille Ct N               | 3,450          | 2016       | 0.37 mi                |
| 11078                | Flower Valley Shopping Ctr NW | 21,726         | 2015       | 0.37 mi                |
|                      |                               |                |            |                        |