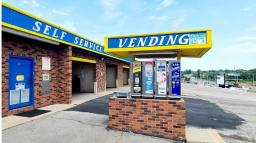

## **For Sale** Car Wash/ Development Opportunity

## 3311-3315 N. Lindbergh Blvd. Florissant, MO 63033

- Freestanding Car Wash 4,760 SF on .98 acre Site
- Development Opportunity:
  - + 100 Permissible Uses, 57 Special Use Permits
- High-traffic Exposure with 26,000 + Vehicles per Day
- Car Wash includes:
  - 10 Self Service Bays with Credit Card Readers
  - 10 Vacuums with Credit Card Readers
  - 2 Change Machines
  - 8 Vending Machines
- Zoning: B3 Extensive Business Zone
- Sale Price: \$699,999