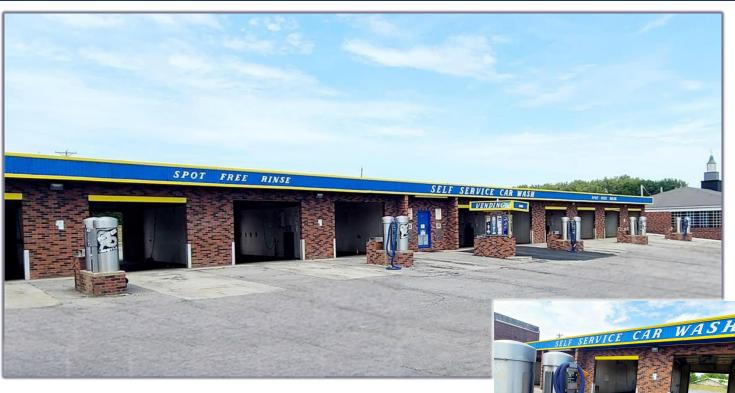

## **For Sale** Car Wash/ Development Opportunity

## 3311-3315 N. Lindbergh Blvd. Florissant, MO 63033

- Freestanding Car Wash 4,760 SF on .98 acre Site
- Development Opportunity:
  - + 100 Permissible Uses, 57 Special Use Permits
- High-traffic Exposure with 26,000 + Vehicles per Day
- Car Wash includes:
  - 10 Self Service Bays with Credit Card Readers
  - 10 Vacuums with Credit Card Readers
  - 2 Change Machines
  - 8 Vending Machines
- Zoning: B3 Extensive Business Zone
- Sale Price: \$699,999