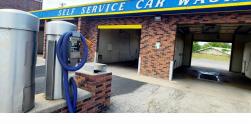

## **For Sale** Car Wash/ Development Opportunity

## 3311-3315 N. Lindbergh Blvd. Florissant, MO 63033

- Freestanding Car Wash 4,760 SF on .98 acre Site
- Development Opportunity:
  - + 100 Permissible Uses, 57 Special Use Permits
- High-traffic Exposure with 26,000 + Vehicles per Day
- Car Wash includes:
  - 10 Self Service Bays with Credit Card Readers
  - 10 Vacuums with Credit Card Readers
  - 2 Change Machines
  - 8 Vending Machines
- Zoning: B3 Extensive Business Zone
- Sale Price: \$699,999