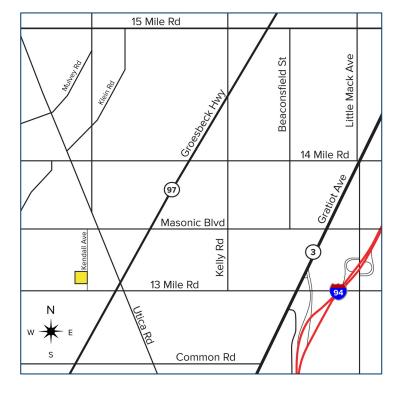

## 31175 Kendall Avenue – Fraser, Michigan Industrial For Lease

4,080 Square Feet AVAILABLE

#### Aerial

For more information, please contact:

BEN WILKIEMEYER (248) 359 0624 bwilkiemeyer@signatureassociates.com PAUL SAAD (248) 359 0652 psaad@signatureassociates.com SIGNATURE ASSOCIATES

One Towne Square, Suite 1200 Southfield, MI 48076 www.signatureassociates.com