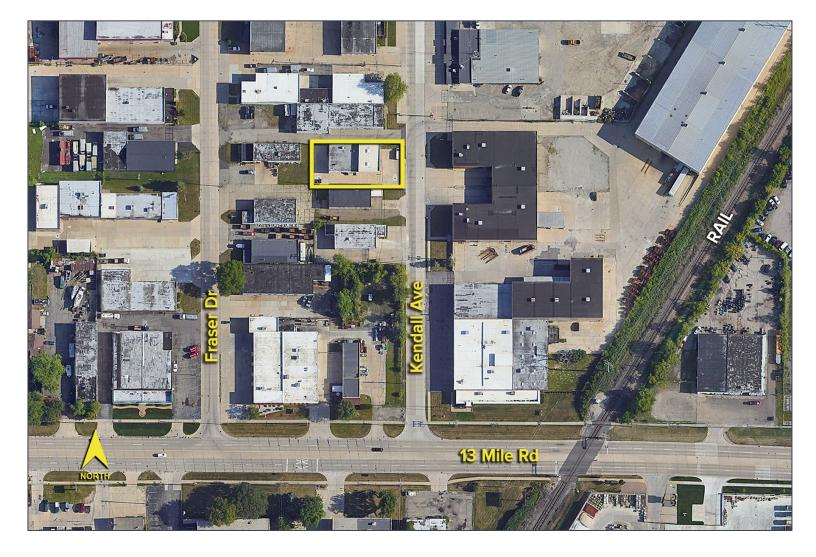

## 31175 Kendall Avenue – Fraser, Michigan Industrial For Lease

4,080 Square Feet AVAILABLE

#### Aerial

For more information, please contact:

BEN WILKIEMEYER (248) 359 0624 bwilkiemeyer@signatureassociates.com PAUL SAAD (248) 359 0652 psaad@signatureassociates.com SIGNATURE ASSOCIATES

One Towne Square, Suite 1200 Southfield, MI 48076 www.signatureassociates.com