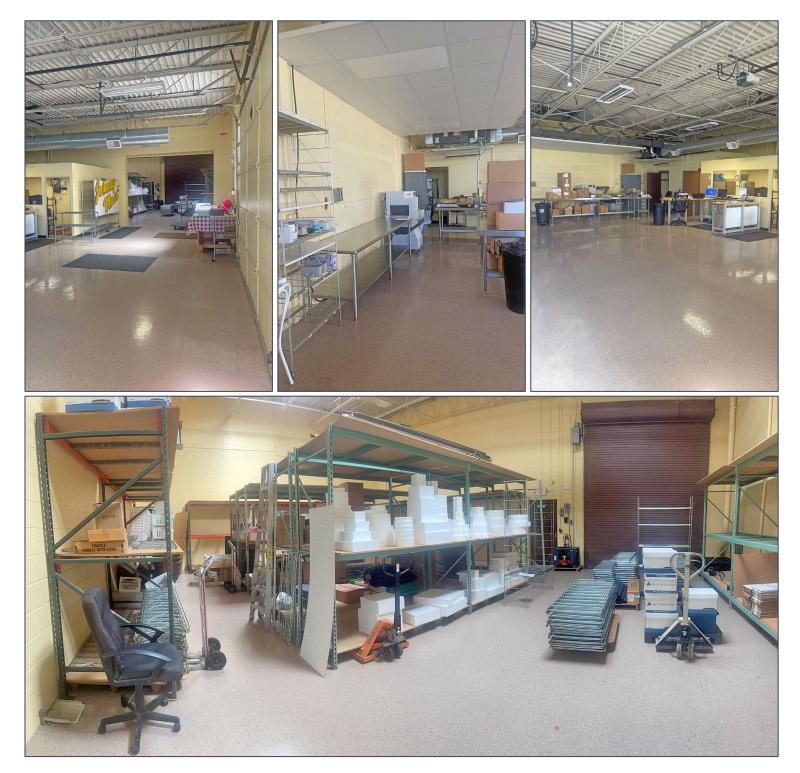

# 31175 Kendall Avenue – Fraser, Michigan

## Industrial For Lease

4,080 Square Feet AVAILABLE

#### **Interior Photos**

For more information, please contact: BEN WILKIEMEYER (248) 359 0624 bwilkiemeyer@signatureassociates.com

PAUL SAAD (248) 359 0652 psaad@signatureassociates.com