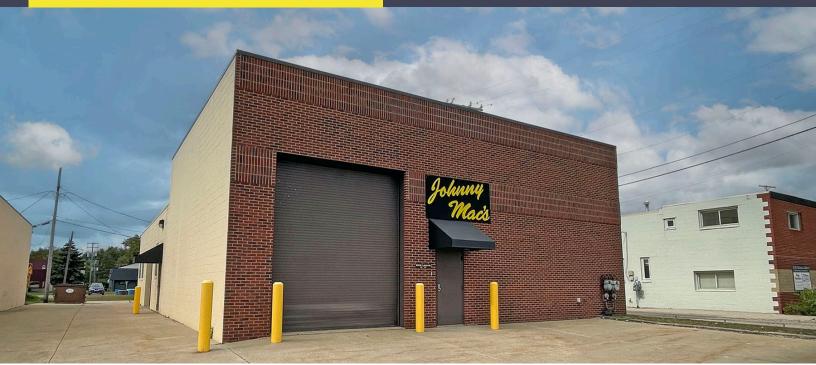

## 31175 KENDALL AVENUE FRASER, MICHIGAN

### INDUSTRIAL FOR LEASE 4,080 Square Feet Available

#### **PROPERTY FEATURES**

- 4,080 square feet available
- 400 square feet office
- 17' clear height
- (2) 12' x 14', 10' x 12' grade level doors
- 1000 amps, 240 volts, buss duct
- 100% air-conditioned
- Immaculate food grade industrial facility
- Must see to appreciate
- Rare opportunity
- Lease Rate: \$9.95/sq. ft. NNN