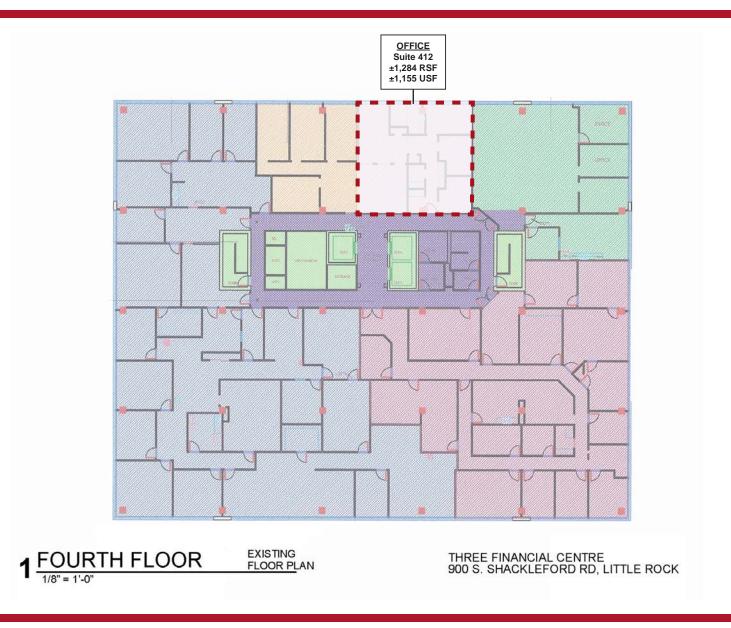

### **AVAILABLE**

Suite 200: ±8,049 RSF LEASED Suite 201: ±3,568 RSF LEASED Suite 203: ±1,747 RSF LEASED

Suite 412: ±1,284 RSF Suite 502: ±1,928 RSF

• Includes three offices, a large meeting room, and a kitchenette