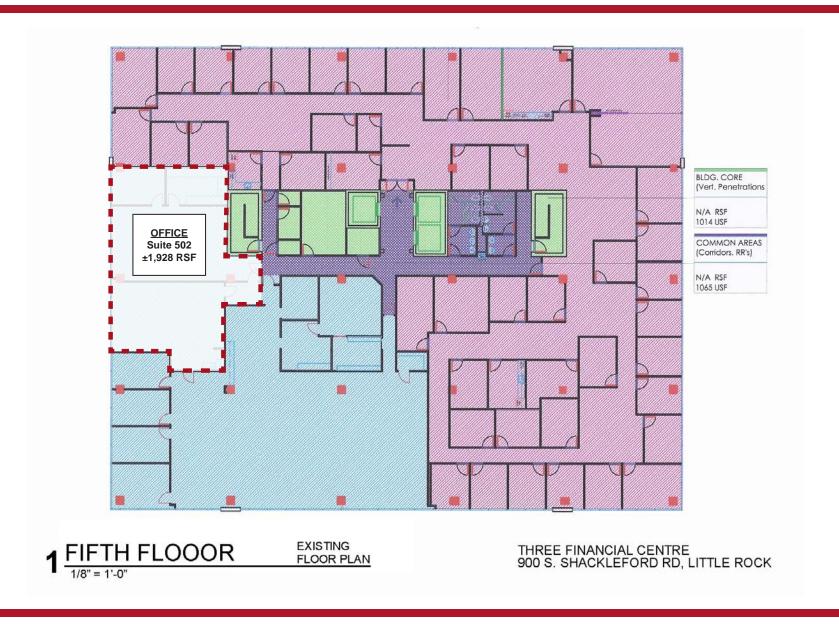

### **AVAILABLE**

Suite 200: ±8,049 RSF LEASED Suite 201: ±3,568 RSF LEASED Suite 203: ±1,747 RSF LEASED

Suite 412: ±1,284 RSF Suite 502: ±1,928 RSF

• Includes three offices, a large meeting room, and a kitchenette