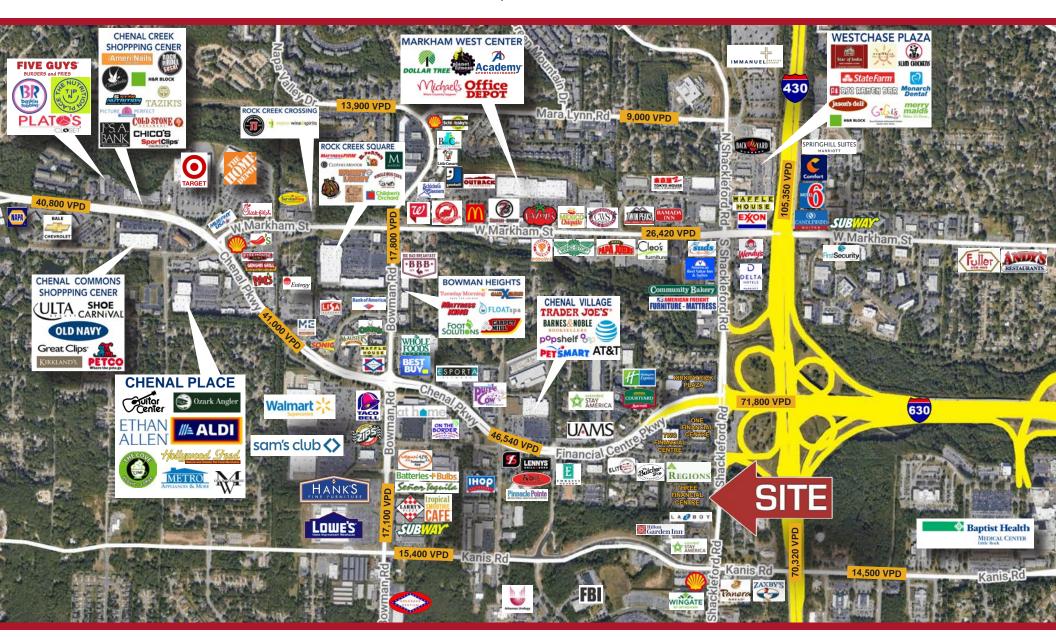

### **COMMENTS**

- High profile, class A, professional office suites
- Upscale finishes, beautiful views from balconies
- Convenient to I-630 & I-430 with easy access going any direction
- Abundant parking
- Minutes away from many of Little Rock's most popular retail and dining districts
- 10-min average drive time to downtown Little Rock