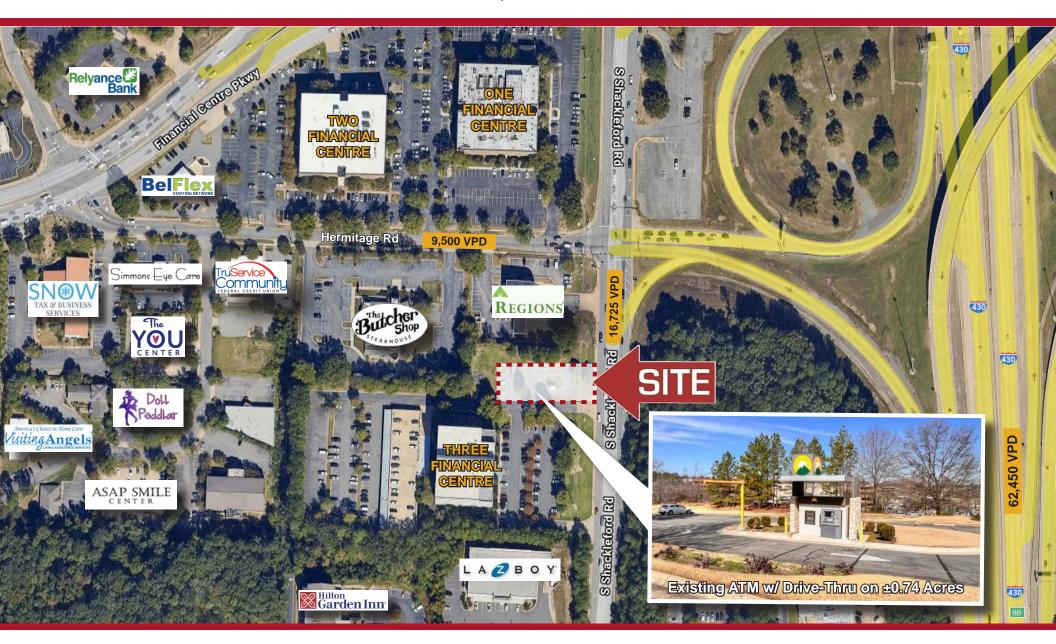

Suite 610: ±3,587 RSF - Available 01/01/2025 ±0.74 Acre Site with ATM & Wrap Around Drive-Thru