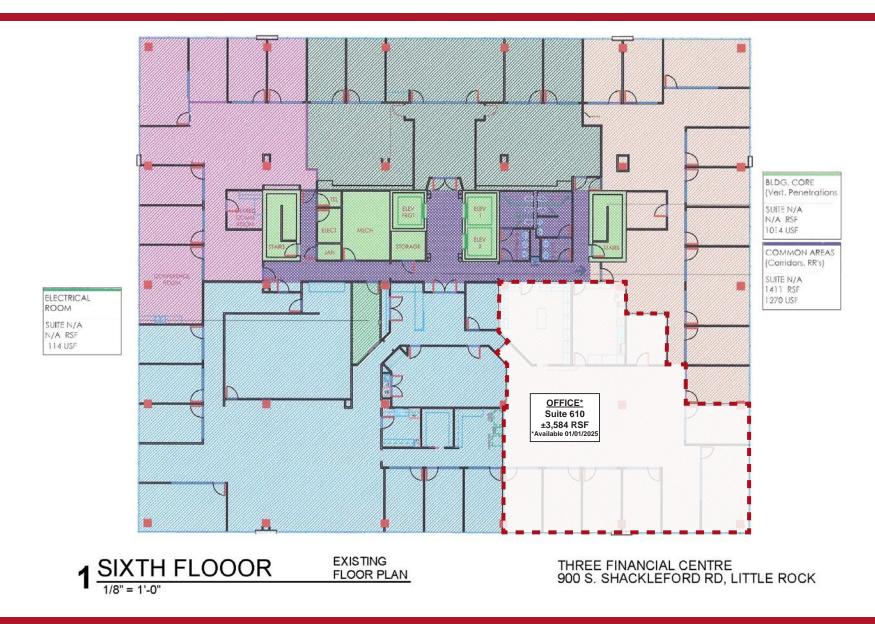

Suite 610: ±3,587 RSF - Available 01/01/2025 ±0.74 Acre Site with ATM & Wrap Around Drive-Thru