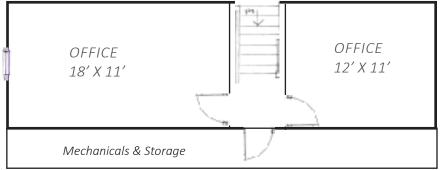

# 54 Junction Square Road Concord MA

Floor Plans

BOXUME

CAFICE

IB'-3" X IS'-10"

CAPTICE

P'-0" X IS-10"

CABINATA

PARTICE

P'-0" X IS-10"

CAPTICE

P'-0" X IS-10"

CAPTICE

P'-0" X IS-10"

STOPAGE PM.

CAPTICE

PARTICE

S PEET

SECOND FLOOR PLAN

THIRD FLOOR PLAN