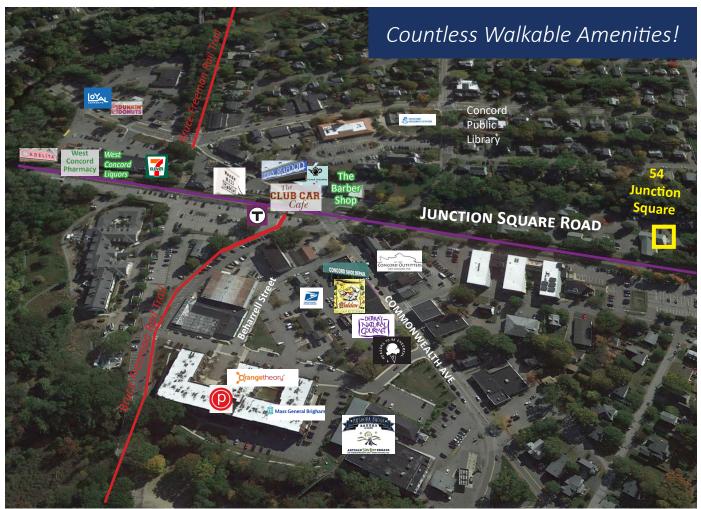

ties including shopping, dining, and the MBTA commuter rail.
- **Expenses:** 
  - Fiscal 2024 Taxes: \$6,682.66
  - Fiscal 2024 Condo Fees: \$10,711.24

#### Contact:

Tyler Spring

Water/Sewer: \$514.00

6 Lyberty Way, Westford MA 01886

Electric & internet via Concord

Strong condo association with

• Energy efficient with spray foam

well funded reserves

insulation throughout

Municipal Light

6 Parking spaces

Trash shed

Tspring@omniproperties.com

# 54 Junction Square Road Concord MA

Floor Plans



BOXUME

CAFICE

IB'-3" X IS'-10"

CAPTICE

P'-0" X IS-10"

CABINATA

PARTICE

P'-0" X IS-10"

CAPTICE

P'-0" X IS-10"

CAPTICE

P'-0" X IS-10"

STOPAGE PM.

CAPTICE

PARTICE

S PEET

SECOND FLOOR PLAN



THIRD FLOOR PLAN

# 54 Junction Square Road Concord MA

#### **Location Overview**





















































## 54 Junction Square Road, Concord MA

#### Zoning Map