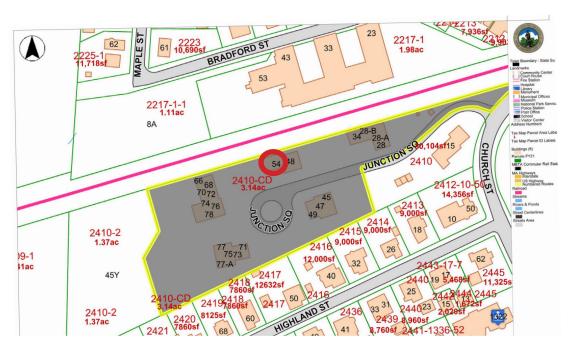

- Fiscal 2024 Condo Fees: \$10,711.24

#### Contact:

Tyler Spring

Water/Sewer: \$514.00

6 Lyberty Way, Westford MA 01886

Electric & internet via Concord

Strong condo association with

• Energy efficient with spray foam

well funded reserves

insulation throughout

Municipal Light

6 Parking spaces

Trash shed

Tspring@omniproperties.com

# 54 Junction Square Road Concord MA

Floor Plans



BOXUME

CAFICE

IB'-3" X IS'-10"

CAPTICE

P'-0" X IS-10"

CABINATA

PARTICE

P'-0" X IS-10"

CAPTICE

P'-0" X IS-10"

CAPTICE

P'-0" X IS-10"

STOPAGE PM.

CAPTICE

PARTICE

S PEET

SECOND FLOOR PLAN



THIRD FLOOR PLAN

# 54 Junction Square Road Concord MA

#### **Location Overview**





















































## 54 Junction Square Road, Concord MA

#### Zoning Map