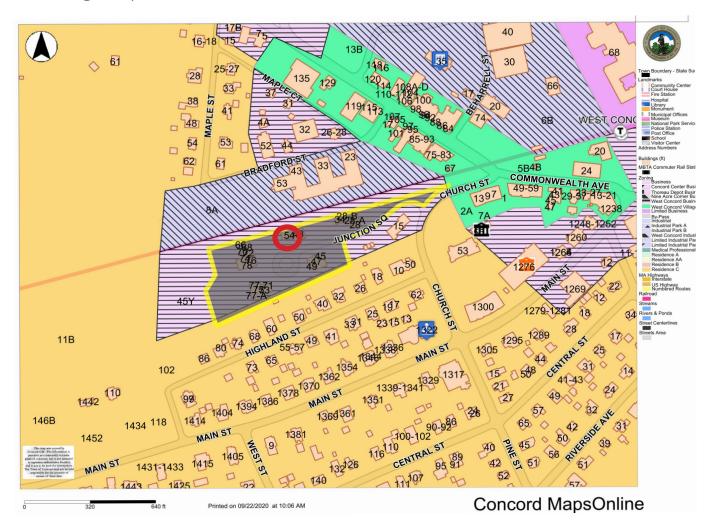

66
  - Fiscal 2024 Condo Fees: \$10,711.24

#### Contact:

Tyler Spring

Water/Sewer: \$514.00

6 Lyberty Way, Westford MA 01886

Electric & internet via Concord

Strong condo association with

• Energy efficient with spray foam

well funded reserves

insulation throughout

Municipal Light

6 Parking spaces

Trash shed

Tspring@omniproperties.com

# 54 Junction Square Road Concord MA

Floor Plans



BOXUME

CAFICE

IB'-3" X IS'-10"

CAPTICE

P'-0" X IS-10"

CABINATA

PARTICE

P'-0" X IS-10"

CAPTICE

P'-0" X IS-10"

CAPTICE

P'-0" X IS-10"

STOPAGE PM.

CAPTICE

PARTICE

S PEET

SECOND FLOOR PLAN



THIRD FLOOR PLAN

# 54 Junction Square Road Concord MA

#### **Location Overview**





















































## 54 Junction Square Road, Concord MA

#### Zoning Map