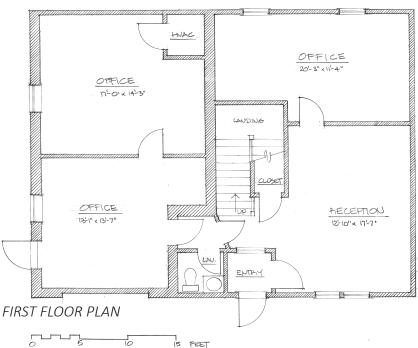

# 54 Junction Square Road Concord MA

Floor Plans

BOXUME

CAFICE

IB'-3" X IS'-10"

CAPTICE

P'-0" X IS-10"

CABINATA

PARTICE

P'-0" X IS-10"

CAPTICE

P'-0" X IS-10"

CAPTICE

P'-0" X IS-10"

STOPAGE PM.

CAPTICE

PARTICE

S PEET

SECOND FLOOR PLAN

THIRD FLOOR PLAN