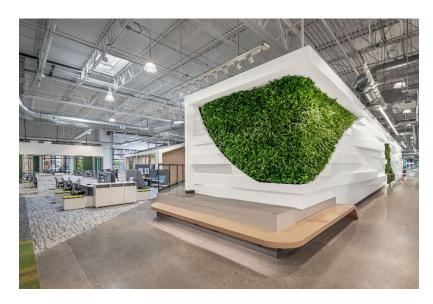

amenity, if demised)
- Creative mix of open space, private offices, huddle rooms, and varying sized conference rooms

### **Full Building Option**



88,293 SF

- Open seating for 446 (+ 20 hotdesks)
- 10 large offices
- 21 medium offices
- 20+ huddle rooms
- IT room
- 10 conference rooms
- 1 large training room
- All-hands meeting space adjacent to cafeteria
- Fitness studio
- Locker rooms
- Café
- Warehouse
- Storage

### **Demising Options**



15,629 SF 21,436 SF

### Мар



#### **Drive Times**

US 36/Boulder Turnpike 0.8 mi / 2 min
Flatiron Crossing Mall 1.0 mi / 3 min
Louisville 2.5 mi / 7 min
Boulder 10.5 mi / 18 min
Downtown Denver 18 mi / 30 min
Denver International Airport 32 mi / 35 min



## **Space Images**















## **Space Images**













## **Space Images**













#### **DISCLAIMER**