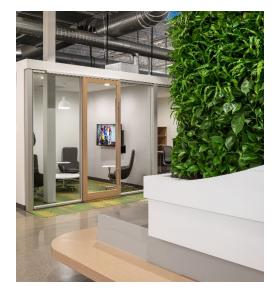

multi-functional kitchen and break area (will become shared amenity, if demised)
- Creative mix of open space, private offices, huddle rooms, and varying sized conference rooms

### **Full Building Option**



88,293 SF

- Open seating for 446 (+ 20 hotdesks)
- 10 large offices
- 21 medium offices
- 20+ huddle rooms
- IT room
- 10 conference rooms
- 1 large training room
- All-hands meeting space adjacent to cafeteria
- Fitness studio
- Locker rooms
- Café
- Warehouse
- Storage

### **Demising Options**



15,629 SF 21,436 SF

### Мар



#### **Drive Times**

US 36/Boulder Turnpike 0.8 mi / 2 min
Flatiron Crossing Mall 1.0 mi / 3 min
Louisville 2.5 mi / 7 min
Boulder 10.5 mi / 18 min
Downtown Denver 18 mi / 30 min
Denver International Airport 32 mi / 35 min



## **Space Images**















## **Space Images**













## **Space Images**













#### **DISCLAIMER**