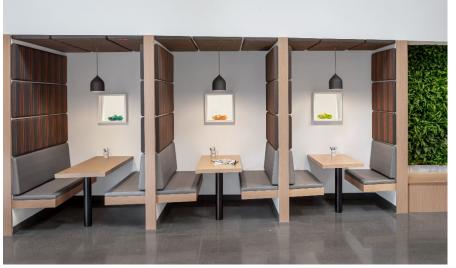

area (will become shared amenity, if demised)
- Creative mix of open space, private offices, huddle rooms, and varying sized conference rooms

### **Full Building Option**



88,293 SF

- Open seating for 446 (+ 20 hotdesks)
- 10 large offices
- 21 medium offices
- 20+ huddle rooms
- IT room
- 10 conference rooms
- 1 large training room
- All-hands meeting space adjacent to cafeteria
- Fitness studio
- Locker rooms
- Café
- Warehouse
- Storage

### **Demising Options**



15,629 SF 21,436 SF

### Мар



#### **Drive Times**

US 36/Boulder Turnpike 0.8 mi / 2 min
Flatiron Crossing Mall 1.0 mi / 3 min
Louisville 2.5 mi / 7 min
Boulder 10.5 mi / 18 min
Downtown Denver 18 mi / 30 min
Denver International Airport 32 mi / 35 min



## **Space Images**















## **Space Images**













## **Space Images**













#### **DISCLAIMER**