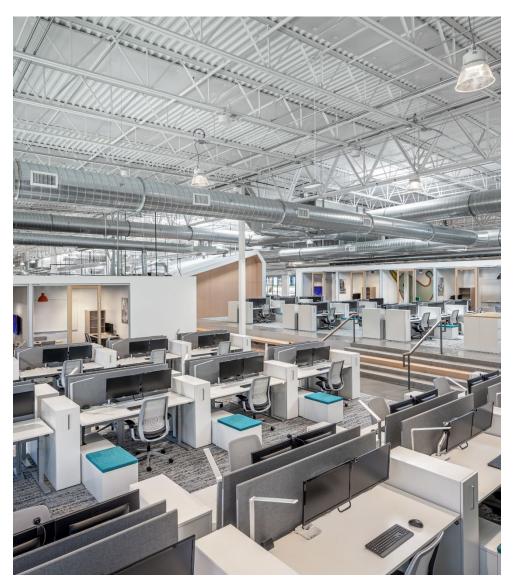

d break area (will become shared amenity, if demised)
- Creative mix of open space, private offices, huddle rooms, and varying sized conference rooms

### **Full Building Option**



88,293 SF

- Open seating for 446 (+ 20 hotdesks)
- 10 large offices
- 21 medium offices
- 20+ huddle rooms
- IT room
- 10 conference rooms
- 1 large training room
- All-hands meeting space adjacent to cafeteria
- Fitness studio
- Locker rooms
- Café
- Warehouse
- Storage

### **Demising Options**



15,629 SF 21,436 SF

### Мар



#### **Drive Times**

US 36/Boulder Turnpike 0.8 mi / 2 min
Flatiron Crossing Mall 1.0 mi / 3 min
Louisville 2.5 mi / 7 min
Boulder 10.5 mi / 18 min
Downtown Denver 18 mi / 30 min
Denver International Airport 32 mi / 35 min



## **Space Images**















## **Space Images**













## **Space Images**













#### **DISCLAIMER**