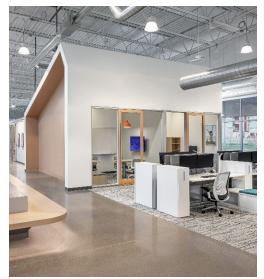

ge, multi-functional kitchen and break area (will become shared amenity, if demised)
- Creative mix of open space, private offices, huddle rooms, and varying sized conference rooms

### **Full Building Option**



88,293 SF

- Open seating for 446 (+ 20 hotdesks)
- 10 large offices
- 21 medium offices
- 20+ huddle rooms
- IT room
- 10 conference rooms
- 1 large training room
- All-hands meeting space adjacent to cafeteria
- Fitness studio
- Locker rooms
- Café
- Warehouse
- Storage

### **Demising Options**



15,629 SF 21,436 SF

### Мар



#### **Drive Times**

US 36/Boulder Turnpike 0.8 mi / 2 min
Flatiron Crossing Mall 1.0 mi / 3 min
Louisville 2.5 mi / 7 min
Boulder 10.5 mi / 18 min
Downtown Denver 18 mi / 30 min
Denver International Airport 32 mi / 35 min



## **Space Images**















## **Space Images**













## **Space Images**













#### **DISCLAIMER**