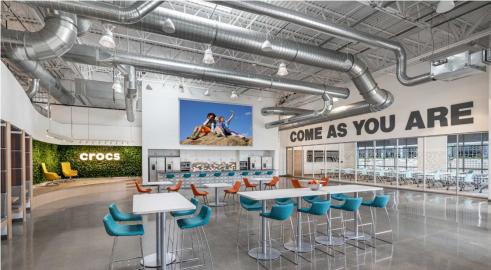

arge, multi-functional kitchen and break area (will become shared amenity, if demised)
- Creative mix of open space, private offices, huddle rooms, and varying sized conference rooms

### **Full Building Option**



88,293 SF

- Open seating for 446 (+ 20 hotdesks)
- 10 large offices
- 21 medium offices
- 20+ huddle rooms
- IT room
- 10 conference rooms
- 1 large training room
- All-hands meeting space adjacent to cafeteria
- Fitness studio
- Locker rooms
- Café
- Warehouse
- Storage

### **Demising Options**



15,629 SF 21,436 SF

### Мар



#### **Drive Times**

US 36/Boulder Turnpike 0.8 mi / 2 min
Flatiron Crossing Mall 1.0 mi / 3 min
Louisville 2.5 mi / 7 min
Boulder 10.5 mi / 18 min
Downtown Denver 18 mi / 30 min
Denver International Airport 32 mi / 35 min



## **Space Images**















## **Space Images**













## **Space Images**













#### **DISCLAIMER**