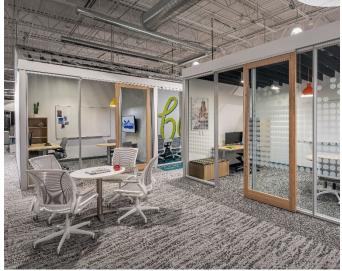

f demised)
- Creative mix of open space, private offices, huddle rooms, and varying sized conference rooms

### **Full Building Option**



88,293 SF

- Open seating for 446 (+ 20 hotdesks)
- 10 large offices
- 21 medium offices
- 20+ huddle rooms
- IT room
- 10 conference rooms
- 1 large training room
- All-hands meeting space adjacent to cafeteria
- Fitness studio
- Locker rooms
- Café
- Warehouse
- Storage

### **Demising Options**



15,629 SF 21,436 SF

### Мар



#### **Drive Times**

US 36/Boulder Turnpike 0.8 mi / 2 min
Flatiron Crossing Mall 1.0 mi / 3 min
Louisville 2.5 mi / 7 min
Boulder 10.5 mi / 18 min
Downtown Denver 18 mi / 30 min
Denver International Airport 32 mi / 35 min



## **Space Images**















## **Space Images**













## **Space Images**













#### **DISCLAIMER**