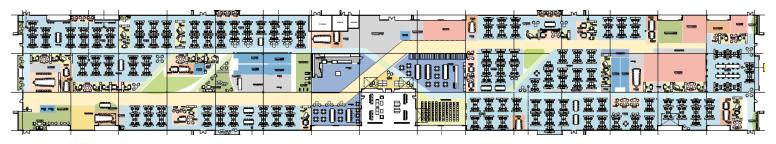

### **Full Building Option**

88,293 SF

- Open seating for 446 (+ 20 hotdesks)
- 10 large offices
- 21 medium offices
- 20+ huddle rooms
- IT room
- 10 conference rooms
- 1 large training room
- All-hands meeting space adjacent to cafeteria
- Fitness studio
- Locker rooms
- Café
- Warehouse
- Storage