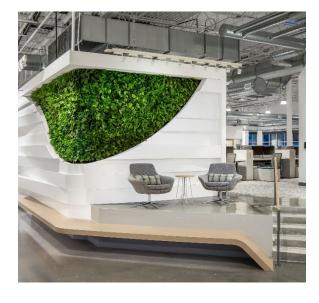

k area (will become shared amenity, if demised)
- Creative mix of open space, private offices, huddle rooms, and varying sized conference rooms

### **Full Building Option**



88,293 SF

- Open seating for 446 (+ 20 hotdesks)
- 10 large offices
- 21 medium offices
- 20+ huddle rooms
- IT room
- 10 conference rooms
- 1 large training room
- All-hands meeting space adjacent to cafeteria
- Fitness studio
- Locker rooms
- Café
- Warehouse
- Storage

### **Demising Options**



15,629 SF 21,436 SF

### Мар



#### **Drive Times**

US 36/Boulder Turnpike 0.8 mi / 2 min
Flatiron Crossing Mall 1.0 mi / 3 min
Louisville 2.5 mi / 7 min
Boulder 10.5 mi / 18 min
Downtown Denver 18 mi / 30 min
Denver International Airport 32 mi / 35 min



## **Space Images**















## **Space Images**













## **Space Images**













#### **DISCLAIMER**