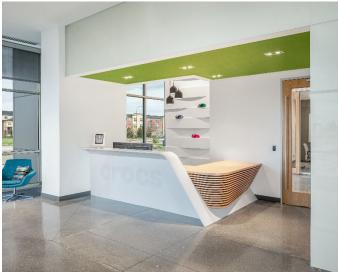

enity, if demised)
- Creative mix of open space, private offices, huddle rooms, and varying sized conference rooms

### **Full Building Option**



88,293 SF

- Open seating for 446 (+ 20 hotdesks)
- 10 large offices
- 21 medium offices
- 20+ huddle rooms
- IT room
- 10 conference rooms
- 1 large training room
- All-hands meeting space adjacent to cafeteria
- Fitness studio
- Locker rooms
- Café
- Warehouse
- Storage

### **Demising Options**



15,629 SF 21,436 SF

### Мар



#### **Drive Times**

US 36/Boulder Turnpike 0.8 mi / 2 min
Flatiron Crossing Mall 1.0 mi / 3 min
Louisville 2.5 mi / 7 min
Boulder 10.5 mi / 18 min
Downtown Denver 18 mi / 30 min
Denver International Airport 32 mi / 35 min



## **Space Images**















## **Space Images**













## **Space Images**













#### **DISCLAIMER**