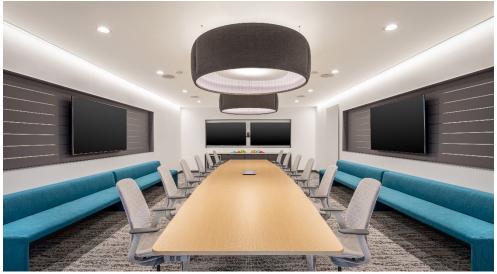

y, if demised)
- Creative mix of open space, private offices, huddle rooms, and varying sized conference rooms

### **Full Building Option**



88,293 SF

- Open seating for 446 (+ 20 hotdesks)
- 10 large offices
- 21 medium offices
- 20+ huddle rooms
- IT room
- 10 conference rooms
- 1 large training room
- All-hands meeting space adjacent to cafeteria
- Fitness studio
- Locker rooms
- Café
- Warehouse
- Storage

### **Demising Options**



15,629 SF 21,436 SF

### Мар



#### **Drive Times**

US 36/Boulder Turnpike 0.8 mi / 2 min
Flatiron Crossing Mall 1.0 mi / 3 min
Louisville 2.5 mi / 7 min
Boulder 10.5 mi / 18 min
Downtown Denver 18 mi / 30 min
Denver International Airport 32 mi / 35 min



## **Space Images**















## **Space Images**













## **Space Images**













#### **DISCLAIMER**