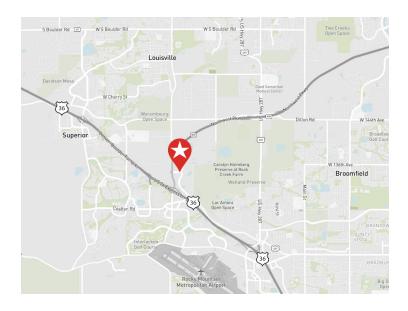

### Мар

#### **Drive Times**

US 36/Boulder Turnpike 0.8 mi / 2 min
Flatiron Crossing Mall 1.0 mi / 3 min
Louisville 2.5 mi / 7 min
Boulder 10.5 mi / 18 min
Downtown Denver 18 mi / 30 min
Denver International Airport 32 mi / 35 min