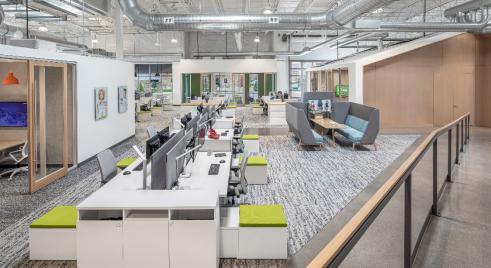

lti-functional kitchen and break area (will become shared amenity, if demised)
- Creative mix of open space, private offices, huddle rooms, and varying sized conference rooms

### **Full Building Option**



88,293 SF

- Open seating for 446 (+ 20 hotdesks)
- 10 large offices
- 21 medium offices
- 20+ huddle rooms
- IT room
- 10 conference rooms
- 1 large training room
- All-hands meeting space adjacent to cafeteria
- Fitness studio
- Locker rooms
- Café
- Warehouse
- Storage

### **Demising Options**



15,629 SF 21,436 SF

### Мар



#### **Drive Times**

US 36/Boulder Turnpike 0.8 mi / 2 min
Flatiron Crossing Mall 1.0 mi / 3 min
Louisville 2.5 mi / 7 min
Boulder 10.5 mi / 18 min
Downtown Denver 18 mi / 30 min
Denver International Airport 32 mi / 35 min



## **Space Images**















## **Space Images**













## **Space Images**













#### **DISCLAIMER**