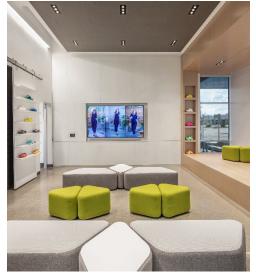

ity, if demised)
- Creative mix of open space, private offices, huddle rooms, and varying sized conference rooms

### **Full Building Option**



88,293 SF

- Open seating for 446 (+ 20 hotdesks)
- 10 large offices
- 21 medium offices
- 20+ huddle rooms
- IT room
- 10 conference rooms
- 1 large training room
- All-hands meeting space adjacent to cafeteria
- Fitness studio
- Locker rooms
- Café
- Warehouse
- Storage

### **Demising Options**



15,629 SF 21,436 SF

### Мар



#### **Drive Times**

US 36/Boulder Turnpike 0.8 mi / 2 min
Flatiron Crossing Mall 1.0 mi / 3 min
Louisville 2.5 mi / 7 min
Boulder 10.5 mi / 18 min
Downtown Denver 18 mi / 30 min
Denver International Airport 32 mi / 35 min



## **Space Images**















## **Space Images**













## **Space Images**













#### **DISCLAIMER**