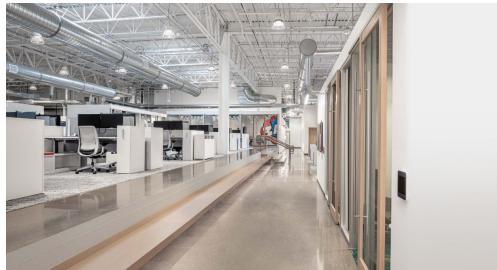

, multi-functional kitchen and break area (will become shared amenity, if demised)
- Creative mix of open space, private offices, huddle rooms, and varying sized conference rooms

### **Full Building Option**



88,293 SF

- Open seating for 446 (+ 20 hotdesks)
- 10 large offices
- 21 medium offices
- 20+ huddle rooms
- IT room
- 10 conference rooms
- 1 large training room
- All-hands meeting space adjacent to cafeteria
- Fitness studio
- Locker rooms
- Café
- Warehouse
- Storage

### **Demising Options**



15,629 SF 21,436 SF

### Мар



#### **Drive Times**

US 36/Boulder Turnpike 0.8 mi / 2 min
Flatiron Crossing Mall 1.0 mi / 3 min
Louisville 2.5 mi / 7 min
Boulder 10.5 mi / 18 min
Downtown Denver 18 mi / 30 min
Denver International Airport 32 mi / 35 min



## **Space Images**















## **Space Images**













## **Space Images**













#### **DISCLAIMER**