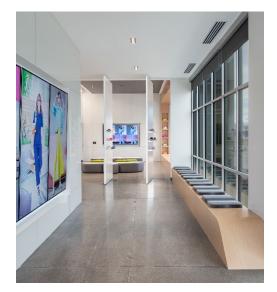

Large, multi-functional kitchen and break area (will become shared amenity, if demised)
- Creative mix of open space, private offices, huddle rooms, and varying sized conference rooms

### **Full Building Option**



88,293 SF

- Open seating for 446 (+ 20 hotdesks)
- 10 large offices
- 21 medium offices
- 20+ huddle rooms
- IT room
- 10 conference rooms
- 1 large training room
- All-hands meeting space adjacent to cafeteria
- Fitness studio
- Locker rooms
- Café
- Warehouse
- Storage

### **Demising Options**



15,629 SF 21,436 SF

### Мар



#### **Drive Times**

US 36/Boulder Turnpike 0.8 mi / 2 min
Flatiron Crossing Mall 1.0 mi / 3 min
Louisville 2.5 mi / 7 min
Boulder 10.5 mi / 18 min
Downtown Denver 18 mi / 30 min
Denver International Airport 32 mi / 35 min



## **Space Images**















## **Space Images**













## **Space Images**













#### **DISCLAIMER**