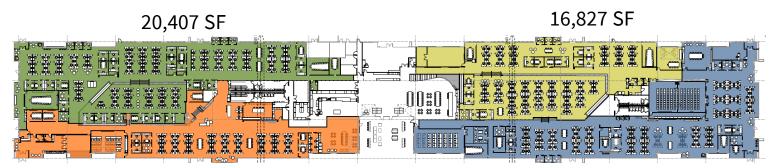

**

- Total available space: 88,293 SF (divisible to 15,629 SF)
- Available: Q3 2023
- Lease term through August 31, 2030
- Asking rate: \$24.00-\$26.00 SF
- Operating expenses: \$9.21 SF

#### Space Highlights

- Award-winning, "Design Forward" environment
- Furniture negotiable
- Large, multi-functional kitchen and break area (will become shared amenity, if demised)
- Creative mix of open space, private offices, huddle rooms, and varying sized conference rooms

### **Full Building Option**



88,293 SF

- Open seating for 446 (+ 20 hotdesks)
- 10 large offices
- 21 medium offices
- 20+ huddle rooms
- IT room
- 10 conference rooms
- 1 large training room
- All-hands meeting space adjacent to cafeteria
- Fitness studio
- Locker rooms
- Café
- Warehouse
- Storage

### **Demising Options**



15,629 SF 21,436 SF

### Мар



#### **Drive Times**

US 36/Boulder Turnpike 0.8 mi / 2 min
Flatiron Crossing Mall 1.0 mi / 3 min
Louisville 2.5 mi / 7 min
Boulder 10.5 mi / 18 min
Downtown Denver 18 mi / 30 min
Denver International Airport 32 mi / 35 min



## **Space Images**















## **Space Images**













## **Space Images**













#### **DISCLAIMER**