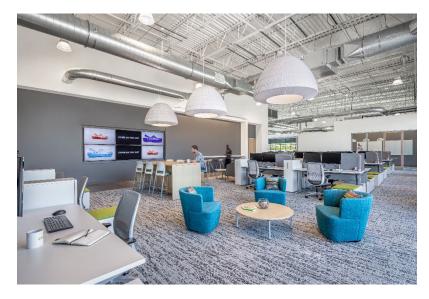

if demised)
- Creative mix of open space, private offices, huddle rooms, and varying sized conference rooms

### **Full Building Option**



88,293 SF

- Open seating for 446 (+ 20 hotdesks)
- 10 large offices
- 21 medium offices
- 20+ huddle rooms
- IT room
- 10 conference rooms
- 1 large training room
- All-hands meeting space adjacent to cafeteria
- Fitness studio
- Locker rooms
- Café
- Warehouse
- Storage

### **Demising Options**



15,629 SF 21,436 SF

### Мар



#### **Drive Times**

US 36/Boulder Turnpike 0.8 mi / 2 min
Flatiron Crossing Mall 1.0 mi / 3 min
Louisville 2.5 mi / 7 min
Boulder 10.5 mi / 18 min
Downtown Denver 18 mi / 30 min
Denver International Airport 32 mi / 35 min



## **Space Images**















## **Space Images**













## **Space Images**













#### **DISCLAIMER**