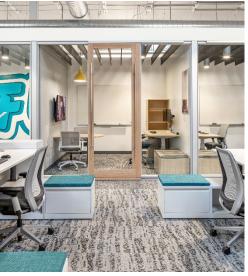

eak area (will become shared amenity, if demised)
- Creative mix of open space, private offices, huddle rooms, and varying sized conference rooms

### **Full Building Option**



88,293 SF

- Open seating for 446 (+ 20 hotdesks)
- 10 large offices
- 21 medium offices
- 20+ huddle rooms
- IT room
- 10 conference rooms
- 1 large training room
- All-hands meeting space adjacent to cafeteria
- Fitness studio
- Locker rooms
- Café
- Warehouse
- Storage

### **Demising Options**



15,629 SF 21,436 SF

### Мар



#### **Drive Times**

US 36/Boulder Turnpike 0.8 mi / 2 min
Flatiron Crossing Mall 1.0 mi / 3 min
Louisville 2.5 mi / 7 min
Boulder 10.5 mi / 18 min
Downtown Denver 18 mi / 30 min
Denver International Airport 32 mi / 35 min



## **Space Images**















## **Space Images**













## **Space Images**













#### **DISCLAIMER**