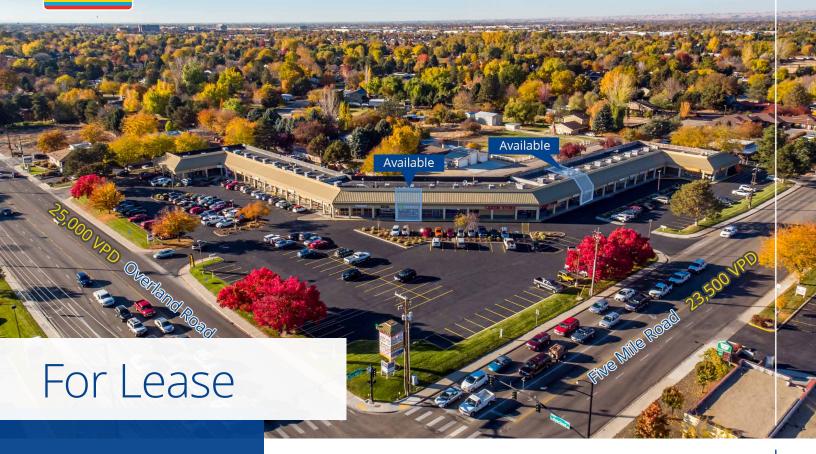

# For Lease

### Highlights:

- Unique opportunity at a premier shopping center in Southwest Boise
- Shadow-anchored by Albertsons, Walgreens & Fred Meyer
- Excellent Traffic Counts: Overland Road = 25,000 VPD, Five Mile Road = 23,500 VPD
- · Amazing visibility from both roads
- Creative landlord looking to make deals