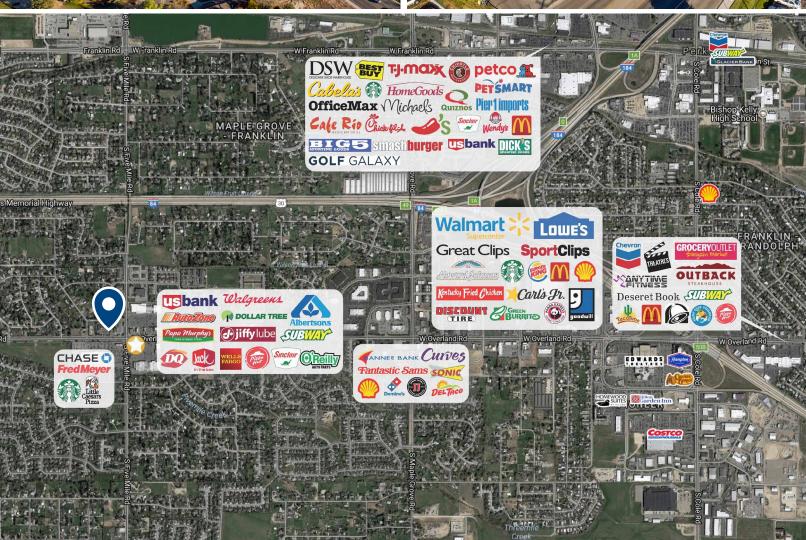

## Elm's Park Shopping Center NWC Overland & Five Mile | Boise, ID

### Highlights:

- Unique opportunity at a premier shopping center in Southwest Boise
- Shadow-anchored by Albertsons, Walgreens & Fred Meyer
- Excellent Traffic Counts: Overland Road = 25,000 VPD, Five Mile Road = 23,500 VPD
- · Amazing visibility from both roads
- Creative landlord looking to make deals