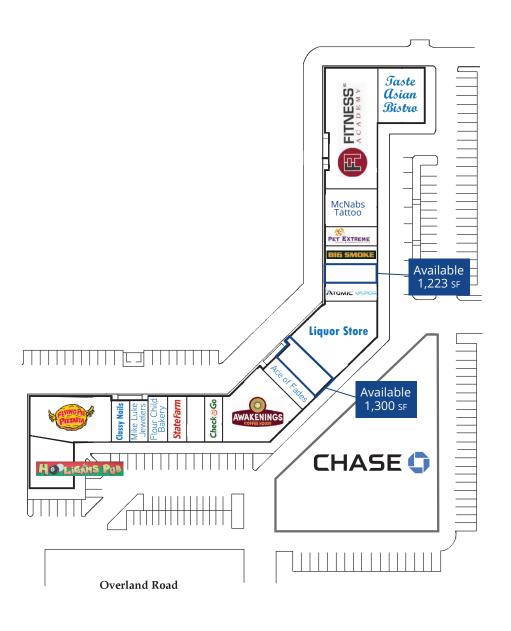

### Site Plan

| Suite                                     | Tenant                                                                                 |
|-------------------------------------------|----------------------------------------------------------------------------------------|
| 1473                                      | Taste Asian Fusion Bistro                                                              |
| 1501                                      | Idaho Fitness Academy                                                                  |
| 1507                                      | McNabb's Tattoo                                                                        |
| 1509                                      | McNabb's Tattoo                                                                        |
| 1513                                      | Extreme Pet                                                                            |
| 1521                                      | Big Smoke                                                                              |
| 1525                                      | Available - 1,223 SF                                                                   |
| 1529                                      | Atomic Vapor                                                                           |
| 1553                                      | Liquor Store                                                                           |
| 1559                                      | Available - 1,300 SF                                                                   |
|                                           |                                                                                        |
| 1567                                      | Ace of Fades                                                                           |
| 1567<br>10650                             | Ace of Fades  Awakening Coffee                                                         |
|                                           | Awakening Coffee                                                                       |
| 10650                                     | Awakening Coffee                                                                       |
| 10650<br>10654                            | Awakening Coffee Check-n-Go                                                            |
| 10650<br>10654<br>10666                   | Awakening Coffee Check-n-Go State Farm Insurance                                       |
| 10650<br>10654<br>10666<br>10668          | Awakening Coffee Check-n-Go State Farm Insurance Flour Child Bakery Mike Luke Jewelers |
| 10650<br>10654<br>10666<br>10668<br>10670 | Awakening Coffee Check-n-Go State Farm Insurance Flour Child Bakery Mike Luke Jewelers |

### Retail Space Available

| Suite | Size     | Rate            |
|-------|----------|-----------------|
| 1525  | 1,223 SF | \$21.00 PSF NNN |
| 1559  | 1,300 SF | \$18.00 PSF NNN |