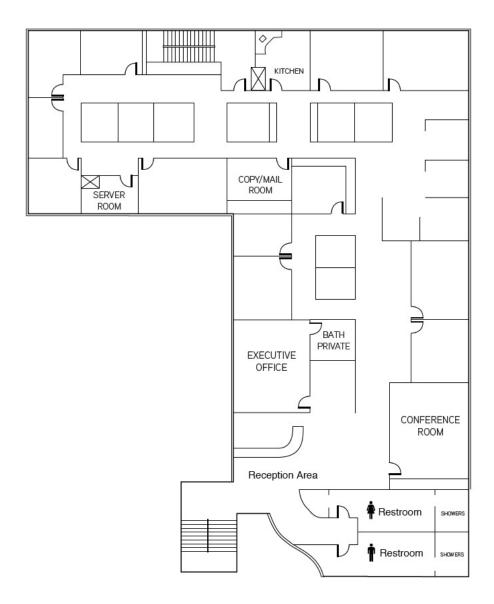

### Second Floor - 8,000 Square Feet

#### Front Section:

- Reception Area
- A large Conference Room with Window
- 6 Large Offices
- One Private Bath with Shower Stall
- 3 Built-in Cubicles

#### **Back Section:**

- 7 Offices All with Windows of Street or Lot Views
- One Kitchen (Refrigerator and Dish Washer)
- Back Door to Stairs
- Server Room
- Stationary Store Room with Built-in Shelves
- · Lots of Built-in Shelves & Storage in office/hallway
- 8 Large Built-in Cubicles