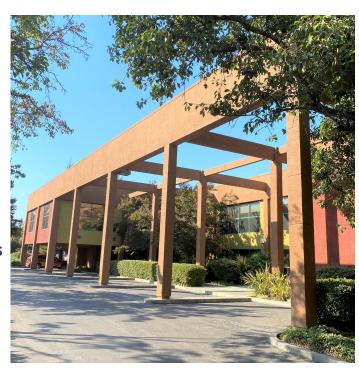

# For Lease 2F 8000 SF

## **Property Highlights**

- Prime West Valley Location
- · Great Access to Highway 17 (880)
- Entire 2F of Office Building For Lease
- Private Entrance with Exception Desk
- · High Identity Building with Great Exposure
- Monument Signage
- · Lots of Convenient On-Site Parking
- Great Interior Built-Out
- Extensive Glass on All Interior Private Offices
- · 3 Restrooms
- · Call to Tour 650.800.1888 (Toran)



### Second Floor - 8,000 Square Feet



#### Front Section:

- Reception Area
- A large Conference Room with Window
- 6 Large Offices
- One Private Bath with Shower Stall
- 3 Built-in Cubicles

#### **Back Section:**

- 7 Offices All with Windows of Street or Lot Views
- One Kitchen (Refrigerator and Dish Washer)
- Back Door to Stairs
- Server Room
- Stationary Store Room with Built-in Shelves
- · Lots of Built-in Shelves & Storage in office/hallway
- 8 Large Built-in Cubicles

# property photos