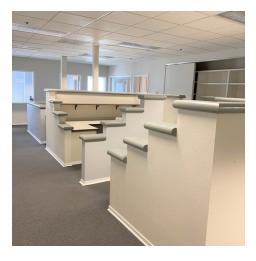

ing For Lease
- Private Entrance with Exception Desk
- · High Identity Building with Great Exposure
- Monument Signage
- · Lots of Convenient On-Site Parking
- Great Interior Built-Out
- Extensive Glass on All Interior Private Offices
- · 3 Restrooms
- · Call to Tour 650.800.1888 (Toran)



### Second Floor - 8,000 Square Feet



#### Front Section:

- Reception Area
- A large Conference Room with Window
- 6 Large Offices
- One Private Bath with Shower Stall
- 3 Built-in Cubicles

#### **Back Section:**

- 7 Offices All with Windows of Street or Lot Views
- One Kitchen (Refrigerator and Dish Washer)
- Back Door to Stairs
- Server Room
- Stationary Store Room with Built-in Shelves
- · Lots of Built-in Shelves & Storage in office/hallway
- 8 Large Built-in Cubicles

# property photos