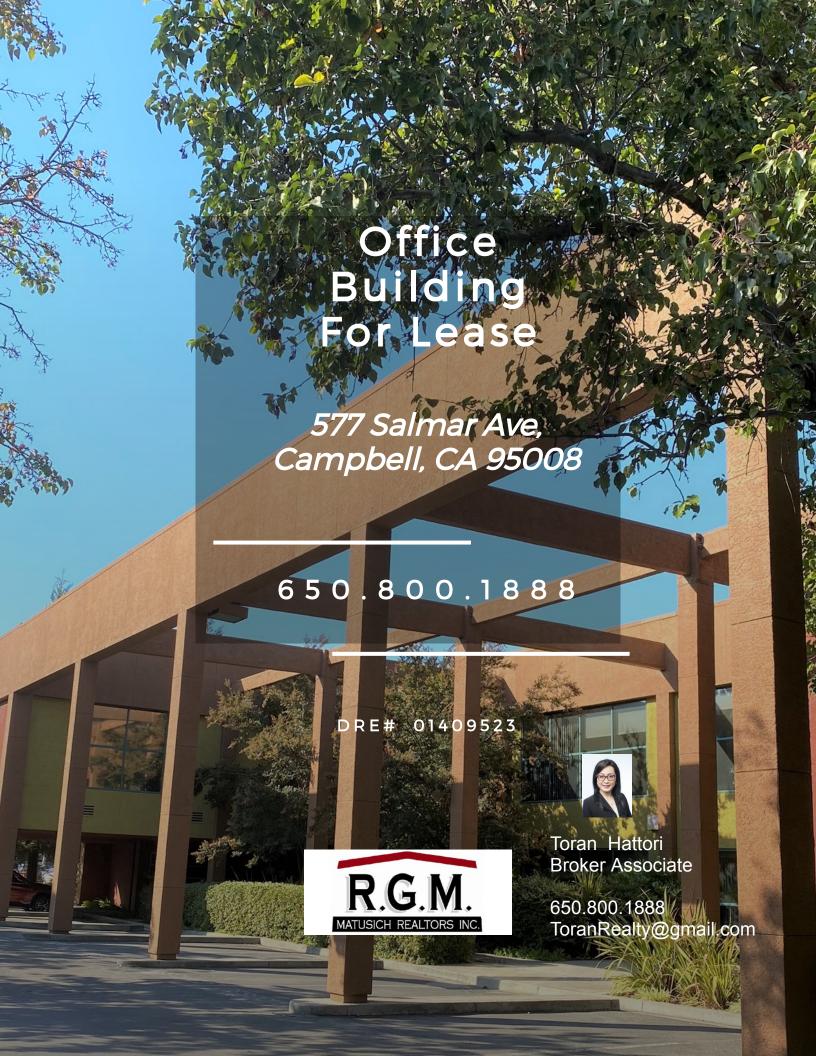

# For Lease 2F 8000 SF

## **Property Highlights**

- Prime West Valley Location
- · Great Access to Highway 17 (880)
- Entire 2F of Office Building For Lease
- Private Entrance with Exception Desk
- · High Identity Building with Great Exposure
- Monument Signage
- · Lots of Convenient On-Site Parking
- Great Interior Built-Out
- Extensive Glass on All Interior Private Offices
- · 3 Restrooms
- · Call to Tour 650.800.1888 (Toran)