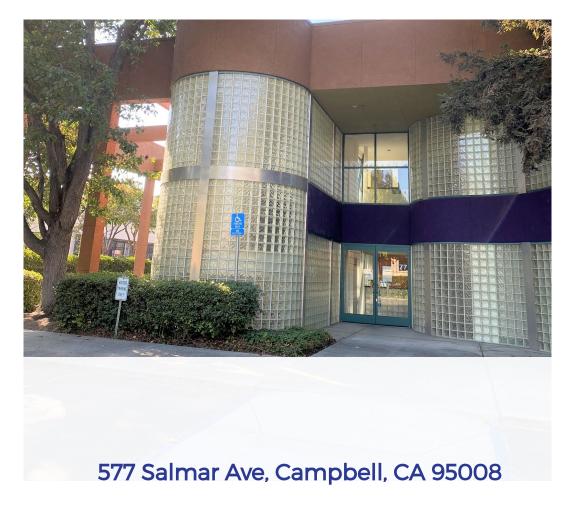

# For Lease 2F 8000 SF

## **Property Highlights**

- Prime West Valley Location
- · Great Access to Highway 17 (880)
- Entire 2F of Office Building For Lease
- Private Entrance with Exception Desk
- · High Identity Building with Great Exposure
- Monument Signage
- · Lots of Convenient On-Site Parking
- Great Interior Built-Out
- Extensive Glass on All Interior Private Offices
- · 3 Restrooms
- · Call to Tour 650.800.1888 (Toran)



### Second Floor - 8,000 Square Feet



#### Front Section:

- Reception Area
- A large Conference Room with Window
- 6 Large Offices
- One Private Bath with Shower Stall
- 3 Built-in Cubicles

#### **Back Section:**

- 7 Offices All with Windows of Street or Lot Views
- One Kitchen (Refrigerator and Dish Washer)
- Back Door to Stairs
- Server Room
- Stationa