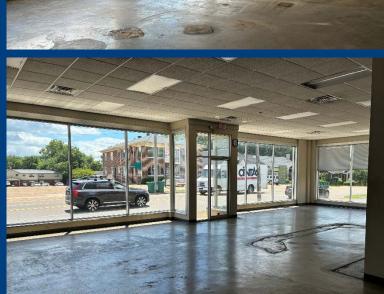

# **Executive Summary**

TRI Inc is pleased to present this 8,596 SF retail / shop building formerly occupied by a national tire store. The space includes 1,686 SF showroom / retail area, a 2,636 Sf shop with 3 drive-in bays, and 4,274 SF of storage. This unique opportunity is located on West Main Street in Tupelo Ms within 300 yds of the highest combined traffic volume in the County (over 40,000 VPD), the intersection of Gloster St and Main St. This space could be used for any auto shop need and could also be converted into attractive retail or restaurant space. The landlord is willing to contribute improvement funds toward a solid project with a credit-worthy operator. A conceptual plan depicting one conversion idea is on file and available upon request.

### Floor Plan & Aerial 620 West Main Street I Tupelo Ms