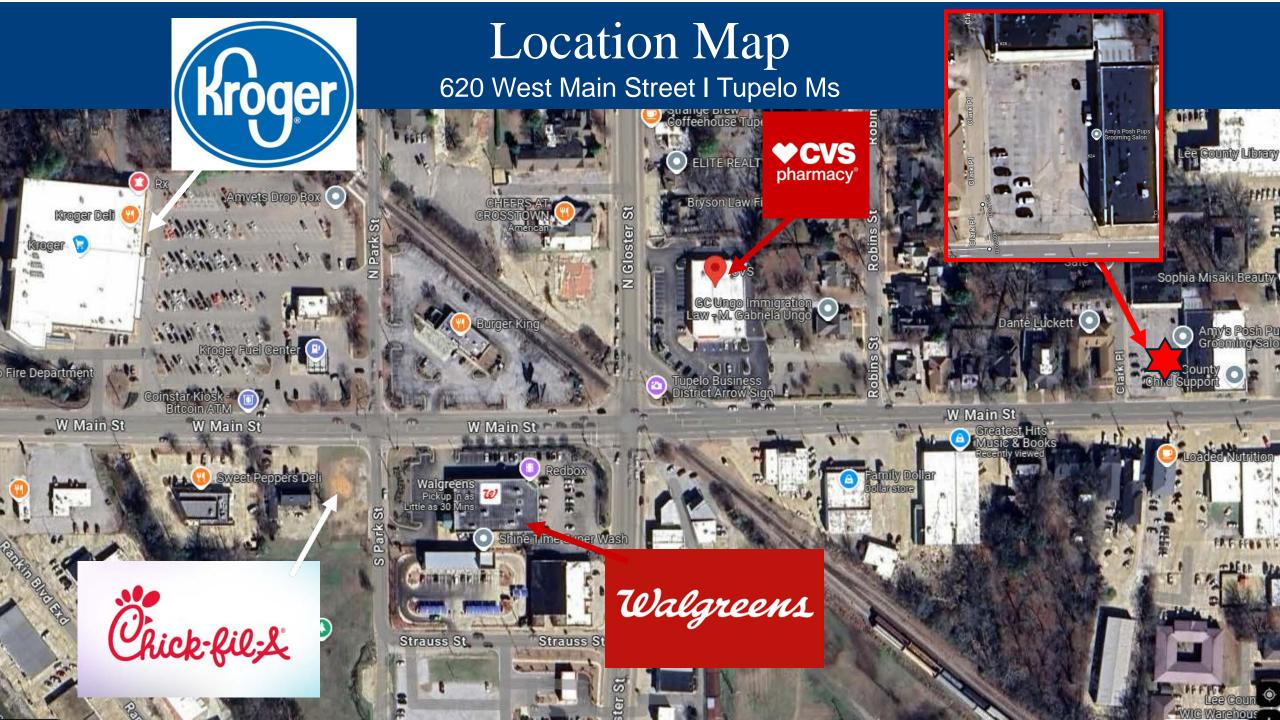

# **Executive Summary**

TRI Inc is pleased to present this 8,596 SF retail / shop building formerly occupied by a national tire store. The space includes 1,686 SF showroom / retail area, a 2,636 Sf shop with 3 drive-in bays, and 4,274 SF of storage. This unique opportunity is located on West Main Street in Tupelo Ms within 300 yds of the highest combined traffic volume in the County (over 40,000 VPD), the intersection of Gloster St and Main St. This space could be used for any auto shop need and could also be converted into attractive retail or restaurant space. The landlord is willing to contribute improvement funds toward a solid project with a credit-worthy operator. A conceptual plan depicting one conversion idea is on file and available upon request.

### Floor Plan & Aerial 620 West Main Street I Tupelo Ms