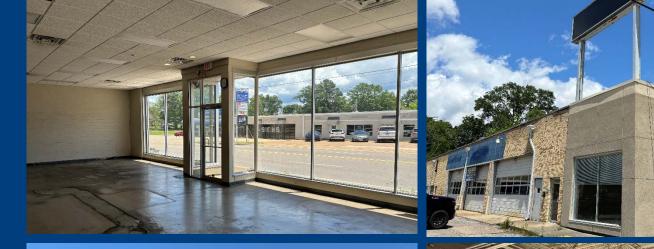

n bays, and 4,274 SF of storage. This unique opportunity is located on West Main Street in Tupelo Ms within 300 yds of the highest combined traffic volume in the County (over 40,000 VPD), the intersection of Gloster St and Main St. This space could be used for any auto shop need and could also be converted into attractive retail or restaurant space. The landlord is willing to contribute improvement funds toward a solid project with a credit-worthy operator. A conceptual plan depicting one conversion idea is on file and available upon request.





### Floor Plan & Aerial 620 West Main Street I Tupelo Ms





### 620 West Main Street Tupelo Ms



#### 662-842-8283 www.TRirealEstate.net Clay Short Barry Replogle

662-231-4262 321-1201

cshort@trirealestate.net
breplogle@trirealestate.net