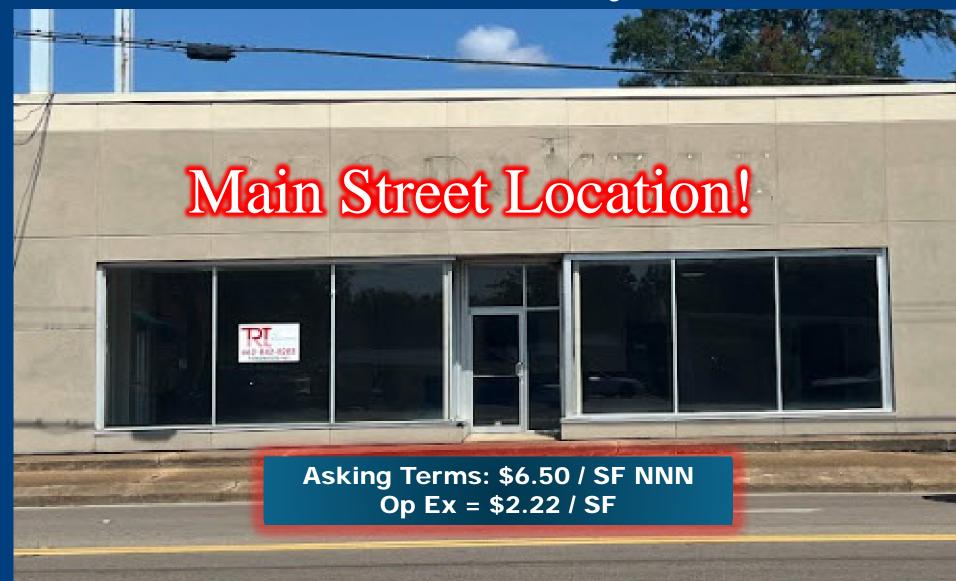

ain Street I Tupelo Ms 38804



# **Executive Summary**

TRI Inc is pleased to present this 8,596 SF retail / shop building formerly occupied by a national tire store. The space includes 1,686 SF showroom / retail area, a 2,636 Sf shop with 3 drive-in bays, and 4,274 SF of storage. This unique opportunity is located on West Main Street in Tupelo Ms within 300 yds of the highest combined traffic volume in the County (over 40,000 VPD), the intersection of Gloster St and Main St. This space could be used for any auto shop need and could also be converted into attractive retail or restaurant space. The landlord is willing to contribute improvement funds toward a solid project with a credit-worthy operator. A conceptual plan depicting one conversion idea is on file and available upon request.





### Floor Plan & Aerial 620 West Main Street I Tupelo Ms





### 620 West Main Street Tupelo Ms



#### 662-842-8283 www.TRirealEstate.net Clay Short Barry Replogle

662-231-4262 321-1201

cshort@trirealestate.net
breplogle@trirealestate.net