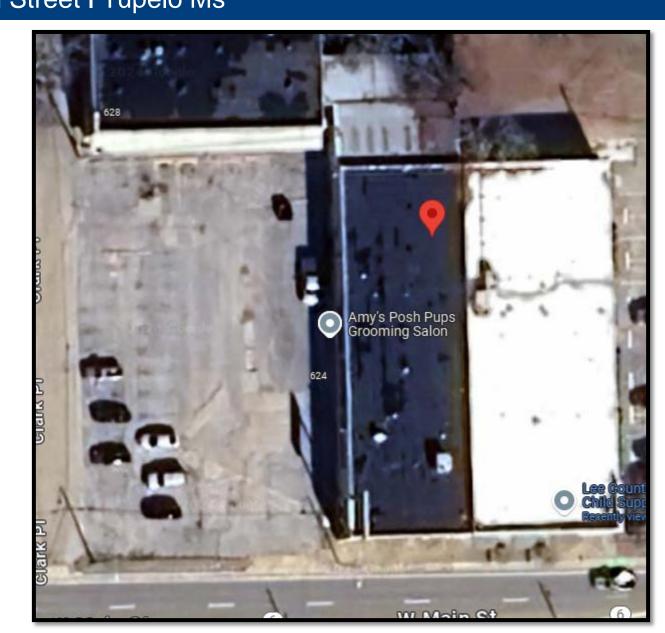

is pleased to present this 8,596 SF retail / shop building formerly occupied by a national tire store. The space includes 1,686 SF showroom / retail area, a 2,636 Sf shop with 3 drive-in bays, and 4,274 SF of storage. This unique opportunity is located on West Main Street in Tupelo Ms within 300 yds of the highest combined traffic volume in the County (over 40,000 VPD), the intersection of Gloster St and Main St. This space could be used for any auto shop need and could also be converted into attractive retail or restaurant space. The landlord is willing to contribute improvement funds toward a solid project with a credit-worthy operator. A conceptual plan depicting one conversion idea is on file and available upon request.





### Floor Plan & Aerial 620 West Main Street I Tupelo Ms





### 620 West Main Street Tupelo Ms



#### 662-842-8283 www.TRirealEstate.net Clay Short Barry Replogle

662-231-4262 321-1201

cshort@trirealestate.net
breplogle@trirealestate.net