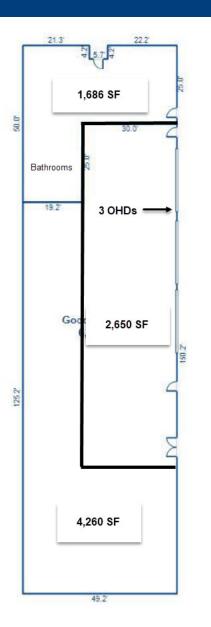

# **Executive Summary**

TRI Inc is pleased to present this 8,596 SF retail / shop building formerly occupied by a national tire store. The space includes 1,686 SF showroom / retail area, a 2,636 Sf shop with 3 drive-in bays, and 4,274 SF of storage. This unique opportunity is located on West Main Street in Tupelo Ms within 300 yds of the highest combined traffic volume in the County (over 40,000 VPD), the intersection of Gloster St and Main St. This space could be used for any auto shop need and could also be converted into attractive retail or restaurant space. The landlord is willing to contribute improvement funds toward a solid project with a credit-worthy operator. A conceptual plan depicting one conversion idea is on file and available upon request.

### Floor Plan & Aerial 620 West Main Street I Tupelo Ms