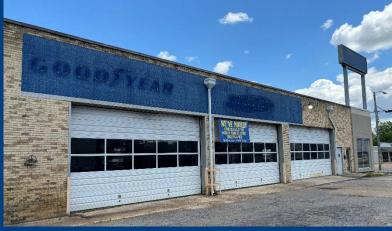

bays, and 4,274 SF of storage. This unique opportunity is located on West Main Street in Tupelo Ms within 300 yds of the highest combined traffic volume in the County (over 40,000 VPD), the intersection of Gloster St and Main St. This space could be used for any auto shop need and could also be converted into attractive retail or restaurant space. The landlord is willing to contribute improvement funds toward a solid project with a credit-worthy operator. A conceptual plan depicting one conversion idea is on file and available upon request.





### Floor Plan & Aerial 620 West Main Street I Tupelo Ms





### 620 West Main Street Tupelo Ms



#### 662-842-8283 www.TRirealEstate.net Clay Short Barry Replogle

662-231-4262 321-1201

cshort@trirealestate.net
breplogle@trirealestate.net