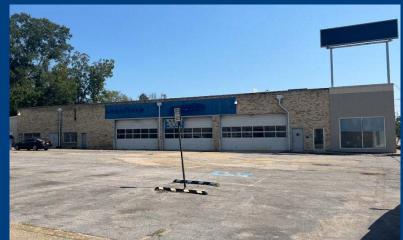

ys, and 4,274 SF of storage. This unique opportunity is located on West Main Street in Tupelo Ms within 300 yds of the highest combined traffic volume in the County (over 40,000 VPD), the intersection of Gloster St and Main St. This space could be used for any auto shop need and could also be converted into attractive retail or restaurant space. The landlord is willing to contribute improvement funds toward a solid project with a credit-worthy operator. A conceptual plan depicting one conversion idea is on file and available upon request.





### Floor Plan & Aerial 620 West Main Street I Tupelo Ms





### 620 West Main Street Tupelo Ms



#### 662-842-8283 www.TRirealEstate.net Clay Short Barry Replogle

662-231-4262 321-1201

cshort@trirealestate.net
breplogle@trirealestate.net