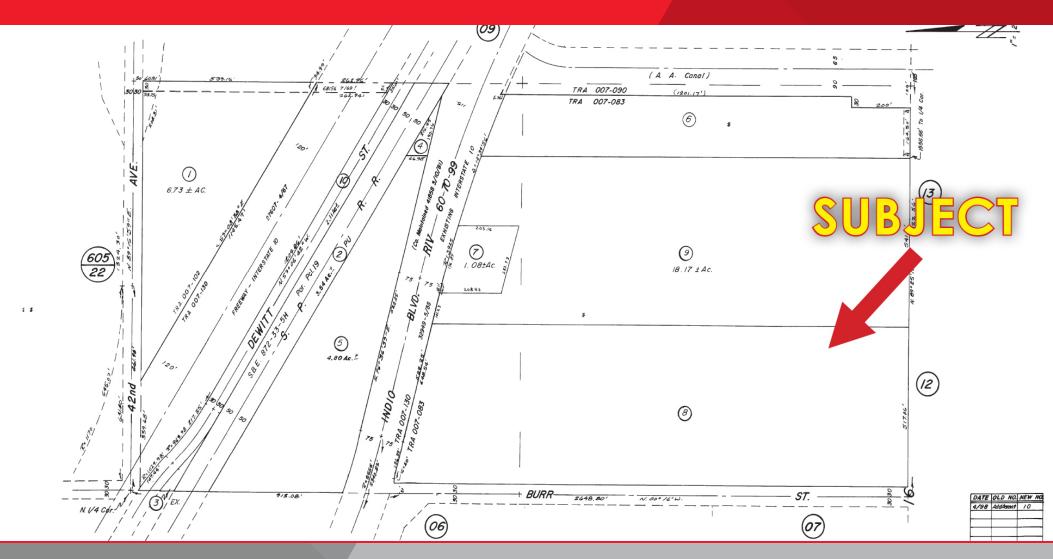

## Offering Summary

| Property Type: | Land                  |
|----------------|-----------------------|
| Sale Price:    | \$12,197,671          |
| Lot Size:      | 43.08 Acres           |
| Price / Acre:  | \$6.50/SF             |
| APN's:         | 606-080-006, 009, 011 |
| Zoning:        | (BP) Business Park    |

#### **Property Overview**

- Ample space for industrial and warehouse development.
- Proximity to major transportation routes
- Ideal for diverse industrial applications
- Prime investment opportunity in the heart of Indio
- Potential for high ROI in a thriving business environment
- Some improvements to the site including curb, gutter and sidewalk. These 3 parcels of land are zoned for a business park and entitled for industrial development pending approvals from the city of Indio planning department.