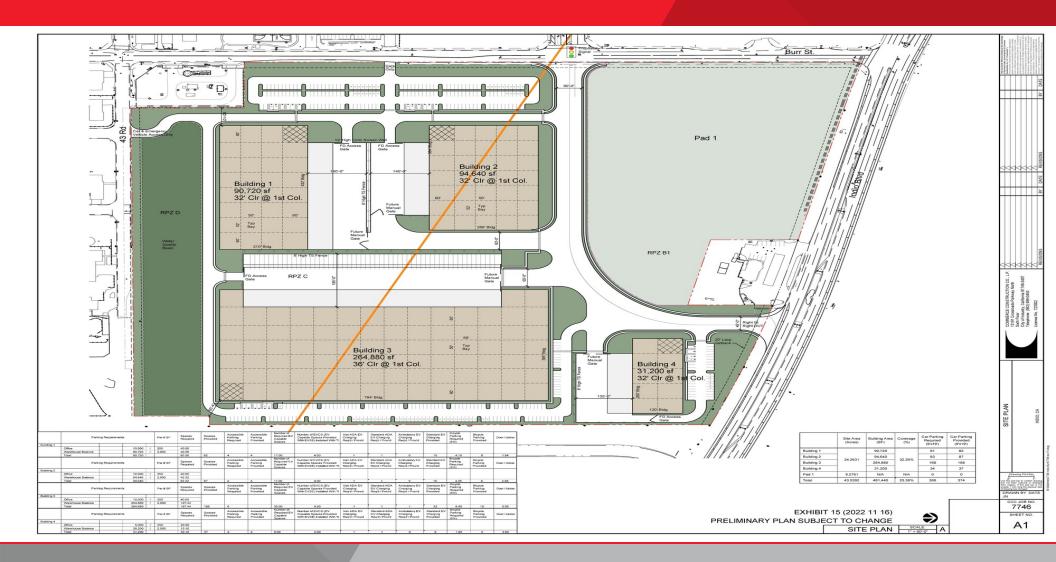

## Offering Summary

| Property Type: | Land                  |
|----------------|-----------------------|
| Sale Price:    | \$12,197,671          |
| Lot Size:      | 43.08 Acres           |
| Price / Acre:  | \$6.50/SF             |
| APN's:         | 606-080-006, 009, 011 |
| Zoning:        | (BP) Business Park    |

#### **Property Overview**

- Ample space for industrial and warehouse development.
- Proximity to major transportation routes
- Ideal for diverse industrial applications
- Prime investment opportunity in the heart of Indio
- Potential for high ROI in a thriving business environment
- Some improvements to the site including curb, gutter and sidewalk. These 3 parcels of land are zoned for a business park and entitled for industrial development pending approvals from the city of Indio planning department.