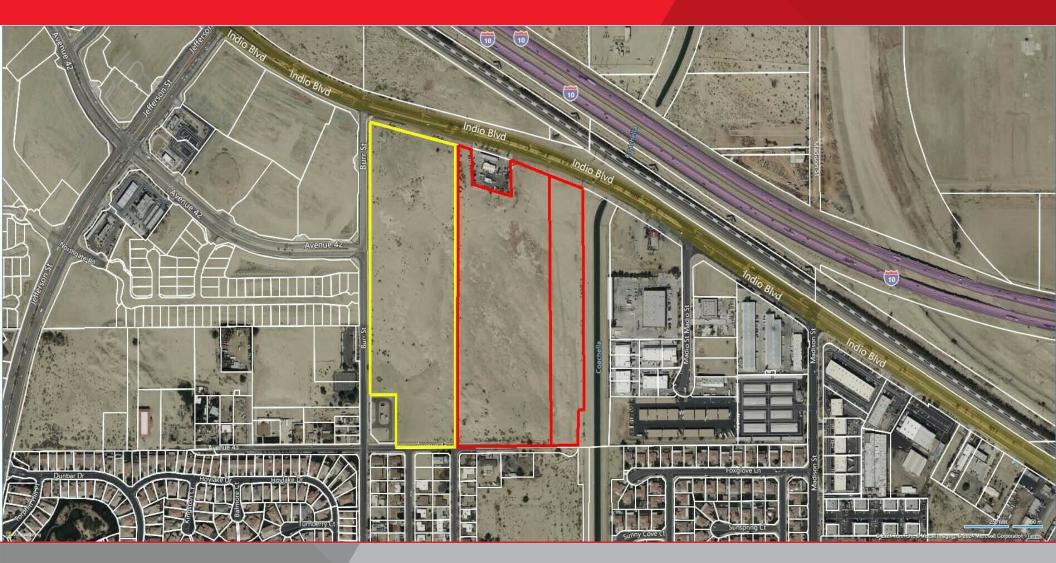

## Offering Summary

| Property Type: | Land                  |
|----------------|-----------------------|
| Sale Price:    | \$12,197,671          |
| Lot Size:      | 43.08 Acres           |
| Price / Acre:  | \$6.50/SF             |
| APN's:         | 606-080-006, 009, 011 |
| Zoning:        | (BP) Business Park    |

#### **Property Overview**

- Ample space for industrial and warehouse development.
- Proximity to major transportation routes
- Ideal for diverse industrial applications
- Prime investment opportunity in the heart of Indio
- Potential for high ROI in a thriving business environment
- Some improvements to the site including curb, gutter and sidewalk. These 3 parcels of land are zoned for a business park and entitled for industrial development pending approvals from the city of Indio planning department.

#### **Location Overview**

Indio, California is located in the Coachella Valley of Southern California's Desert region, between Palm Springs and the Salton Sea. It's the largest municipality in the Coachella Valley in terms of both area and population.