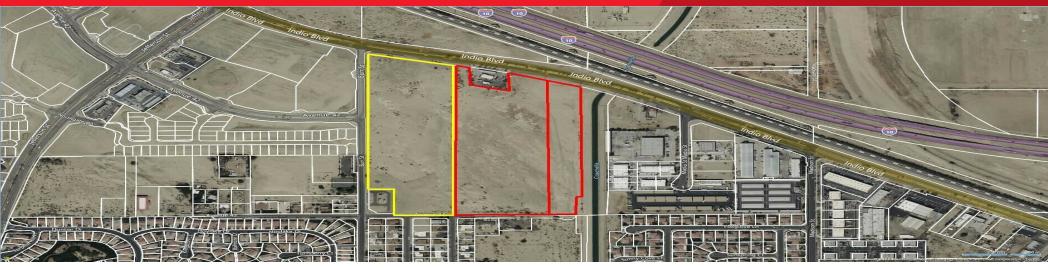

## Offering Summary

| Property Type: | Land                  |
|----------------|-----------------------|
| Sale Price:    | \$12,197,671          |
| Lot Size:      | 43.08 Acres           |
| Price / Acre:  | \$6.50/SF             |
| APN's:         | 606-080-006, 009, 011 |
| Zoning:        | (BP) Business Park    |

#### **Property Overview**

- Ample space for industrial and warehouse development.
- Proximity to major transportation routes
- Ideal for diverse industrial applications
- Prime investment opportunity in the heart of Indio
- Potential for high ROI in a thriving business environment
- Some improvements to the site including curb, gutter and sidewalk. These 3 parcels of land are zoned for a business park and entitled for industrial development pending approvals from the city of Indio planning department.

#### **Location Overview**

Indio, California is located in the Coachella Valley of Southern California's Desert region, between Palm Springs and the Salton Sea. It's the largest municipality in the Coachella Valley in terms of both area and population.