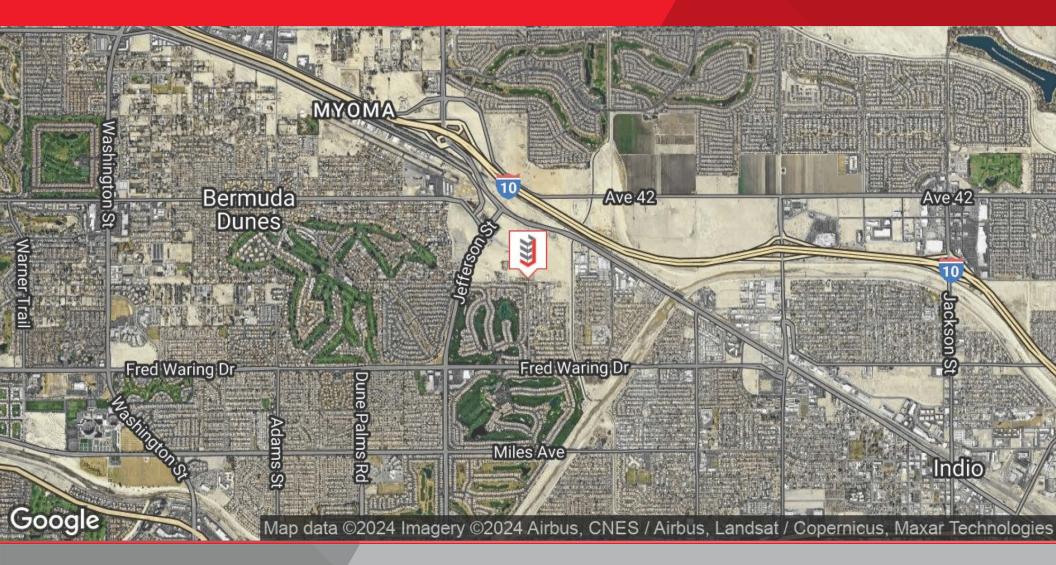

#### **Location Overview**

Indio, California is located in the Coachella Valley of Southern California's Desert region, between Palm Springs and the Salton Sea. It's the largest municipality in the Coachella Valley in terms of both area and population.