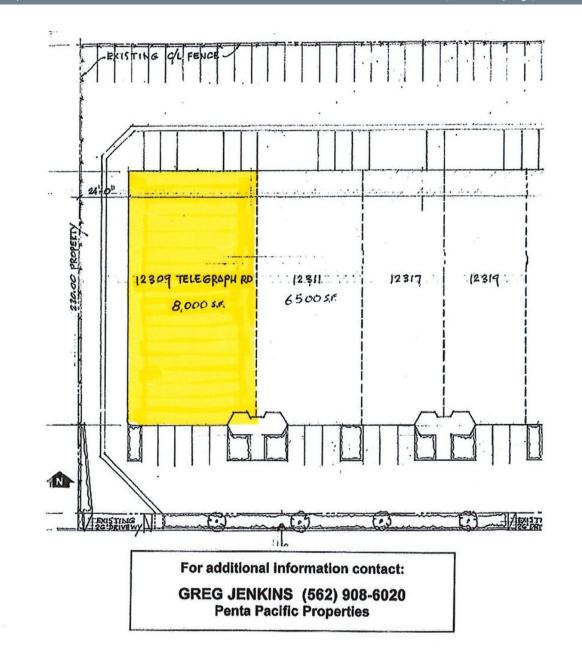

## 12309 Telegraph Rd, Santa Fe Springs, CA 90670 Norwalk Blvd/Telegraph Rd

Major Street Exposure Low Gross Lease Rate Attractive Park/End Unit Freeway Access to 5/605/105 400 Amps Power

| Lease Rate/Mo:   | \$12,000                                                                                   | Sprinklered:              | No                 | Office SF / #:        | 700 SF / 2                |
|------------------|--------------------------------------------------------------------------------------------|---------------------------|--------------------|-----------------------|---------------------------|
| Lease Rate/SF:   | \$1.50                                                                                     | Clear Height:             | 16'                | Restrooms:            | 3                         |
| Lease Type:      | Gross                                                                                      | GL Doors/Dim:             | 1 / 18'x12'        | Office HVAC:          | Heat & AC                 |
| Available SF:    | 8,000 SF                                                                                   | DH Doors/Dim:             | 0                  | Finished Ofc Mezz:    | 0 SF                      |
| Minimum SF:      | 8,000 SF                                                                                   | A: 400 V: 240 0: 3 W: 4   |                    | Include In Available: | No                        |
| Prop Lot Size:   | POL                                                                                        | <b>Construction Type:</b> | TILT UP            | Unfinished Mezz:      | 0 SF                      |
| Term:            | 3-5 Years                                                                                  | Const Status/Year Blt:    | Existing / 1978R20 | Include In Available: | No                        |
| Sale Price:      | NFS                                                                                        |                           |                    | Possession:           | 11/01/2024                |
| Sale Price/SF:   | NFS                                                                                        | Whse HVAC:                | No                 | Vacant:               | No                        |
| Taxes:           |                                                                                            | Parking Spaces: 18        | / Ratio: 2.3:1/    | To Show:              | Call broker               |
| Yard:            | No                                                                                         | Rail Service:             | No                 | Market/Submarket:     | MidCounties               |
| Zoning:          | MU-DT                                                                                      | Specific Use:             | Warehouse/Office   | APN#:                 | 8005-014-029, 8005-015-02 |
| Listing Company: | Penta Pacific Properties                                                                   |                           |                    |                       |                           |
| Agents:          | <u>Greg Jenkins 562-618-9440</u>                                                           |                           |                    |                       |                           |
| Listing #:       | 40750208                                                                                   | Listing Date:             | 07/16/2024         | FTCF: CB250N000S000   |                           |
| Notes:           | Call broker for commission information. Broker Cell (562) 618-9440. greg@pentapacific.com. |                           |                    |                       |                           |