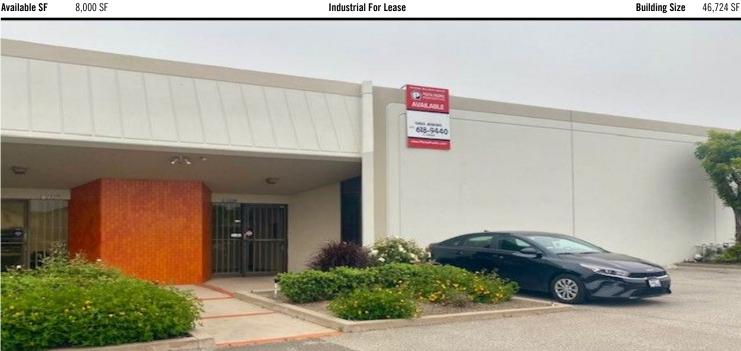

## Penta Pacific Properties

Available SF 8.000 SF 9500 Norwalk Blvd, Santa Fe Springs, CA 90670 | 562-699-1922

**Building Size** 

Industrial For Lease

Address: **Cross Streets:** 

## 12309 Telegraph Rd, Santa Fe Springs, CA 90670 Norwalk Blvd/Telegraph Rd

Major Street Exposure Low Gross Lease Rate Attractive Park/End Unit Freeway Access to 5/605/105 400 Amps Power

| Lease Rate/Mo:   | \$12,000                                                                                   | Sprinklered:              | No                 | Office SF / #:        | 700 SF / 2                |
|------------------|--------------------------------------------------------------------------------------------|---------------------------|--------------------|-----------------------|---------------------------|
| Lease Rate/SF:   | \$1.50                                                                                     | Clear Height:             | 16'                | Restrooms:            | 3                         |
| Lease Type:      | Gross                                                                                      | GL Doors/Dim:             | 1 / 18'x12'        | Office HVAC:          | Heat & AC                 |
| Available SF:    | 8,000 SF                                                                                   | DH Doors/Dim:             | 0                  | Finished Ofc Mezz:    | 0 SF                      |
| Minimum SF:      | 8,000 SF                                                                                   | A: 400 V: 240 0: 3 W: 4   |                    | Include In Available: | No                        |
| Prop Lot Size:   | POL                                                                                        | <b>Construction Type:</b> | TILT UP            | Unfinished Mezz:      | 0 SF                      |
| Term:            | 3-5 Years                                                                                  | Const Status/Year Blt:    | Existing / 1978R20 | Include In Available: | No                        |
| Sale Price:      | NFS                                                                                        |                           |                    | Possession:           | 11/01/2024                |
| Sale Price/SF:   | NFS                                                                                        | Whse HVAC:                | No                 | Vacant:               | No                        |
| Taxes:           |                                                                                            | Parking Spaces: 18        | / Ratio: 2.3:1/    | To Show:              | Call broker               |
| Yard:            | No                                                                                         | Rail Service:             | No                 | Market/Submarket:     | MidCounties               |
| Zoning:          | MU-DT                                                                                      | Specific Use:             | Warehouse/Office   | APN#:                 | 8005-014-029, 8005-015-02 |
| Listing Company: | Penta Pacific Properties                                                                   |                           |                    |                       |                           |
| Agents:          | <u>Greg Jenkins 562-618-9440</u>                                                           |                           |                    |                       |                           |
| Listing #:       | 40750208                                                                                   | Listing Date:             | 07/16/2024         | FTCF: CB250N000S000   |                           |
| Notes:           | Call broker for commission information. Broker Cell (562) 618-9440. greg@pentapacific.com. |                           |                    |                       |                           |