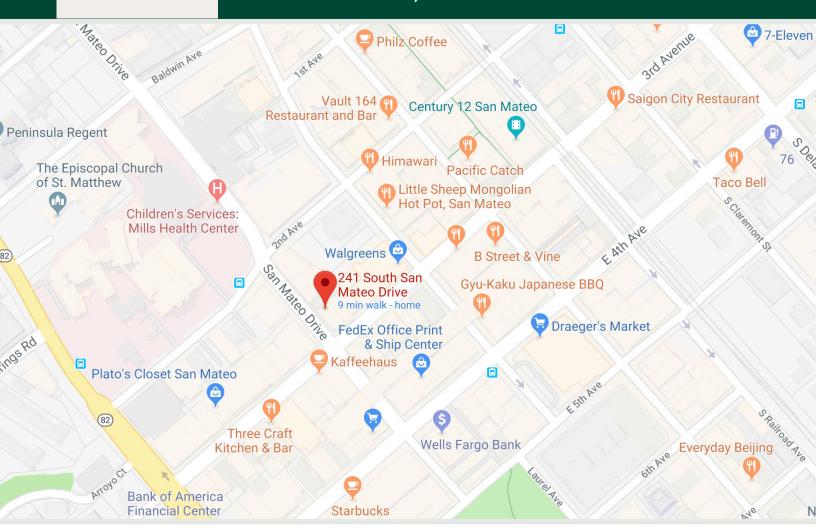

# OFFICE FOR LEASE

241A S. SAN MATEO DRIVE SAN MATEO, CA 94401

Located in central downtown San Mateo at the corner of San Mateo Drive and E. 3rd Avenue.

Conveniently located 5 blocks from the San Mateo CalTrain Station. Easy access to highways 101, 92, and El Camino Real.

Ample restaurant and eatery choices within walking distance.