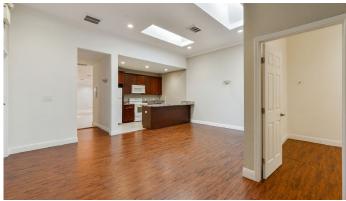

# OFFICE FOR LEASE

241A S. SAN MATEO DRIVE SAN MATEO, CA 94401

- Prime downtown office space
- 3,045 Rentable SF at \$2.00/ SF/Modified Gross
- Open floor plan

- Four private offices
- Located on the 2nd floor
- Full Kitchen
- AVAILABLE NOW!