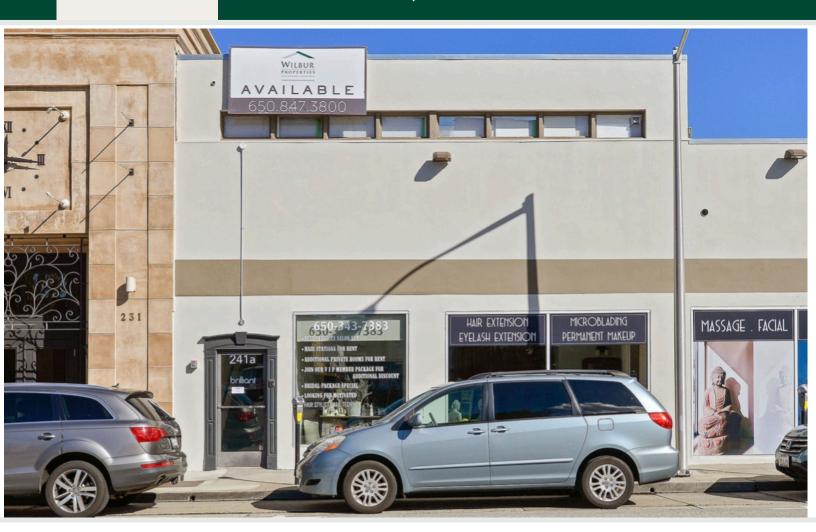

# OFFICE FOR LEASE

241A S. SAN MATEO DRIVE SAN MATEO, CA 94401

- Prime downtown office space
- 3,045 Rentable SF at \$2.00/ SF/Modified Gross
- Open floor plan

- Four private offices
- Located on the 2nd floor
- Full Kitchen
- AVAILABLE NOW!

# OFFICE FOR LEASE

241A S. SAN MATEO DRIVE SAN MATEO, CA 94401

# OFFICE FOR LEASE

241A S. SAN MATEO DRIVE SAN MATEO, CA 94401

Located in central downtown San Mateo at the corner of San Mateo Drive and E. 3rd Avenue.

Conveniently located 5 blocks from the San Mateo CalTrain Station. Easy access to highways 101, 92, and El Camino Real.