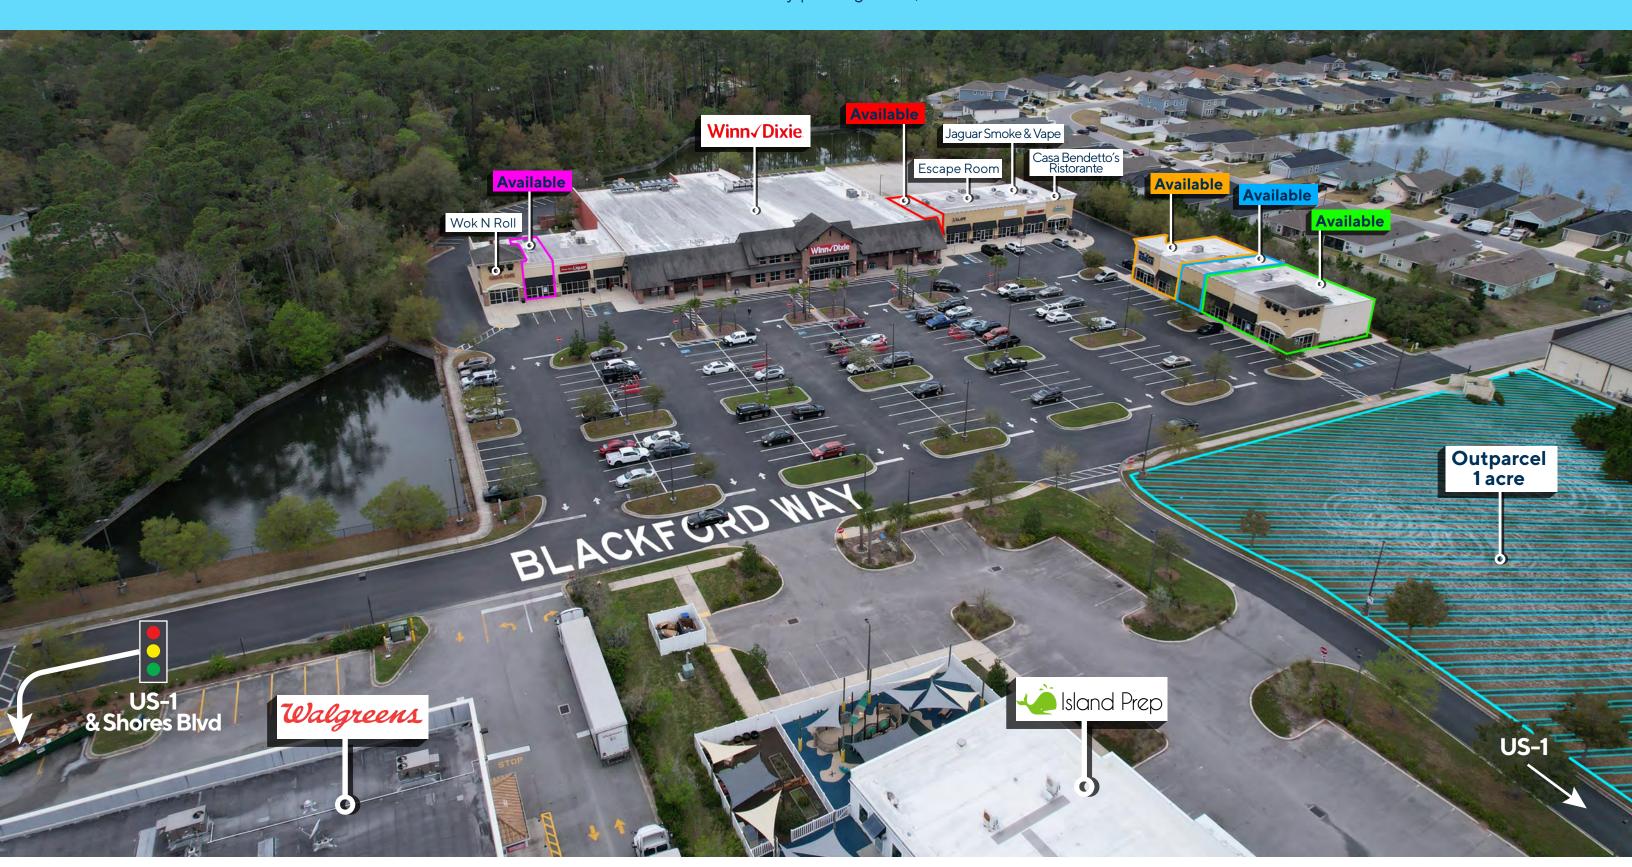

\$127,516 \$114,866 \$127,375

♥ 165 Blackford Way | St Augustine, FL 32086

| SUITE       | TENANT                | SF     |
|-------------|-----------------------|--------|
|             |                       |        |
| 165 A       | Wok N Roll            | 1,260  |
| 165 B       | Available             | 1,540  |
| 165 C-D,181 | Winn Dixie            | 37,728 |
| 197 A       | Available             | 1,400  |
| 197 B-C     | <b>Escape Room</b>    | 2,800  |
| 197 D       | <b>Ice Cream Shop</b> | 1,400  |
| 197 E       | Jaguar Smoke Shop     | 1,400  |
| 197 F       | Casa Bendetto's       | 1,400  |
| 209 A-B     | Available             | 2,400  |
| 209 C       | Available             | 1,200  |
| 209 D-F     | Available             | 3,600  |
| Outparcel   | Available             | 1 acre |