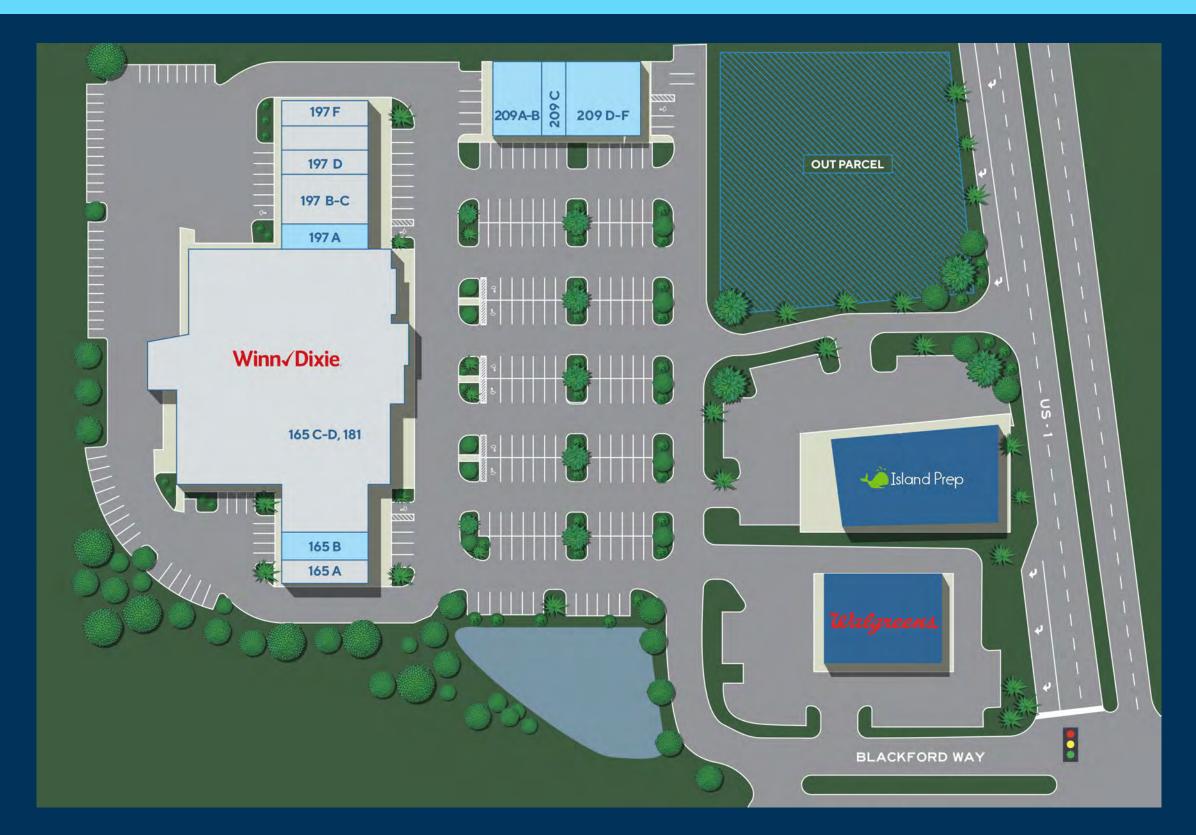

\$127,516 \$114,866 \$127,375

♥ 165 Blackford Way | St Augustine, FL 32086

| SUITE       | TENANT                | SF     |
|-------------|-----------------------|--------|
|             |                       |        |
| 165 A       | Wok N Roll            | 1,260  |
| 165 B       | Available             | 1,540  |
| 165 C-D,181 | Winn Dixie            | 37,728 |
| 197 A       | Available             | 1,400  |
| 197 B-C     | <b>Escape Room</b>    | 2,800  |
| 197 D       | <b>Ice Cream Shop</b> | 1,400  |
| 197 E       | Jaguar Smoke Shop     | 1,400  |
| 197 F       | Casa Bendetto's       | 1,400  |
| 209 A-B     | Available             | 2,400  |
| 209 C       | Available             | 1,200  |
| 209 D-F     | Available             | 3,600  |
| Outparcel   | Available             | 1 acre |