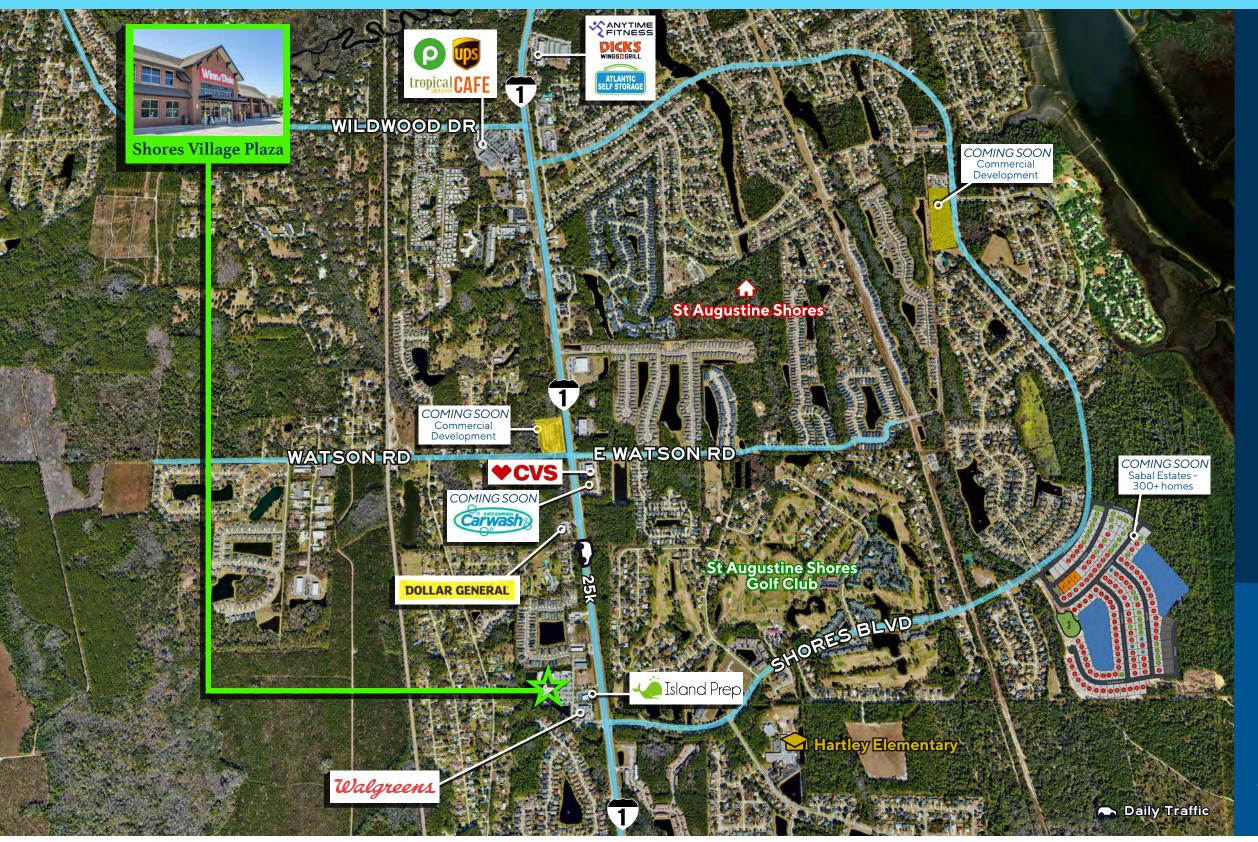

# NEARBY BUSINESS, RETAIL AND RESIDENTIAL

1 minute drive

Shores Village Plaza intersects with the entrance of St. Augustine Shores, a densely populated and expanding community

#### Wildwood Dr

The center is within three minutes of Wildwood Drive, a major neighborhood-lined artery connecting SR-207 and US-1

#### Schools

Shores Village Plaza has a connecting parking lot with Island Prep Preschool and is within a three minute drive of Hartley Elementary and Gamble Rogers

Middle School