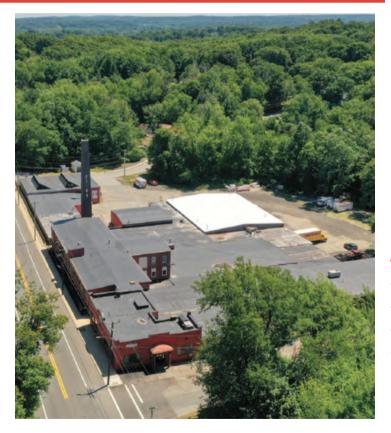

#### **PROPERTY DESCRIPTION**

75,000 +- SF former industrial mill building on a major east-west corridor in Worcester County. Highly visible and easily accessible for various uses, including office, retail, and distribution. Sub dividable space; available SF between 500 - 75,000, competitive rates, flexible lease terms, ample acreage for truck access, and potential truck offloading.

#### LOCATION DESCRIPTION

Located on Route 9 in the Cherry Valley section of Leicester, MA, just over the Worcester City Line.

#### **OFFERING SUMMARY**

| Lease Rate:    | Negotiable  |  |
|----------------|-------------|--|
| Available SF:  | 500-75,000  |  |
| Lot Size:      | 26.25 Acres |  |
| Building Size: | 75,000+- SF |  |