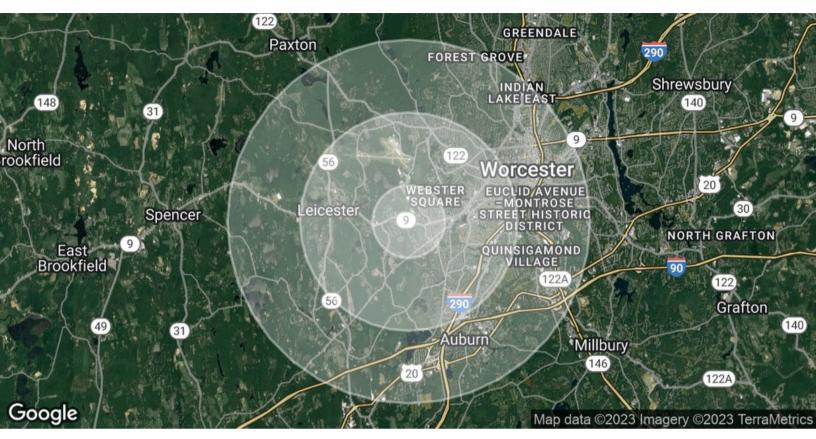

#### LOCATION DESCRIPTION

Located on Route 9 in the Cherry Valley section of Leicester, MA, just over the Worcester City Line.

TODD LORNELL

PRESIDENT | 860-305-7432

TLORNELL@RUBRICCRE.COM

| POPULATION           | 1 MILE    | 3 MILES   | 5 MILES   |
|----------------------|-----------|-----------|-----------|
| Total Population     | 4,676     | 67,080    | 168,080   |
| Average Age          | 42.1      | 37.5      | 37.4      |
| Average Age (Male)   | 41.2      | 36.3      | 35.7      |
| Average Age (Female) | 41.8      | 38.7      | 39.0      |
| HOUSEHOLDS & INCOME  | 1 MILE    | 3 MILES   | 5 MILES   |
| Total Households     | 2,024     | 26,480    | 69,473    |
| # of Persons per HH  | 2.3       | 2.5       | 2.4       |
| Average HH Income    | \$80,318  | \$71,187  | \$68,238  |
| Average House Value  | \$219,699 | \$211,607 | \$203,642 |