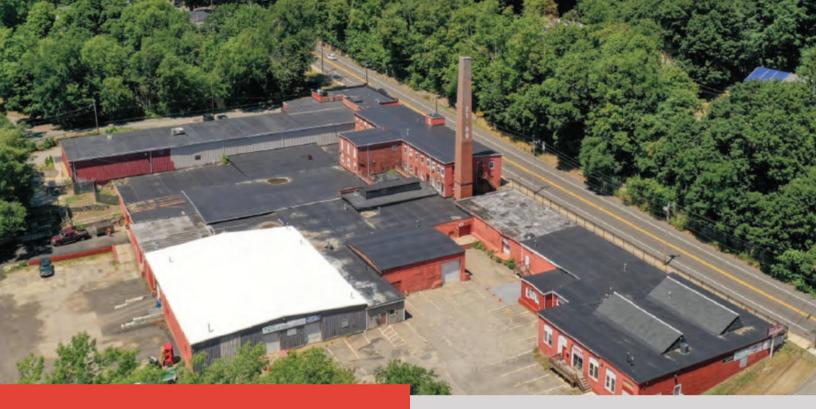

#### **PROPERTY DESCRIPTION**

75,000 +- SF former industrial mill building on a major east-west corridor in Worcester County. Highly visible and easily accessible for various uses, including office, retail, and distribution. Sub dividable space; available SF between 500 - 75,000, competitive rates, flexible lease terms, ample acreage for truck access, and potential truck offloading.

#### LOCATION DESCRIPTION

Located on Route 9 in the Cherry Valley section of Leicester, MA, just over the Worcester City Line.

#### **OFFERING SUMMARY**

| Lease Rate:    | Negotiable  |  |
|----------------|-------------|--|
| Available SF:  | 500-75,000  |  |
| Lot Size:      | 26.25 Acres |  |
| Building Size: | 75,000+- SF |  |