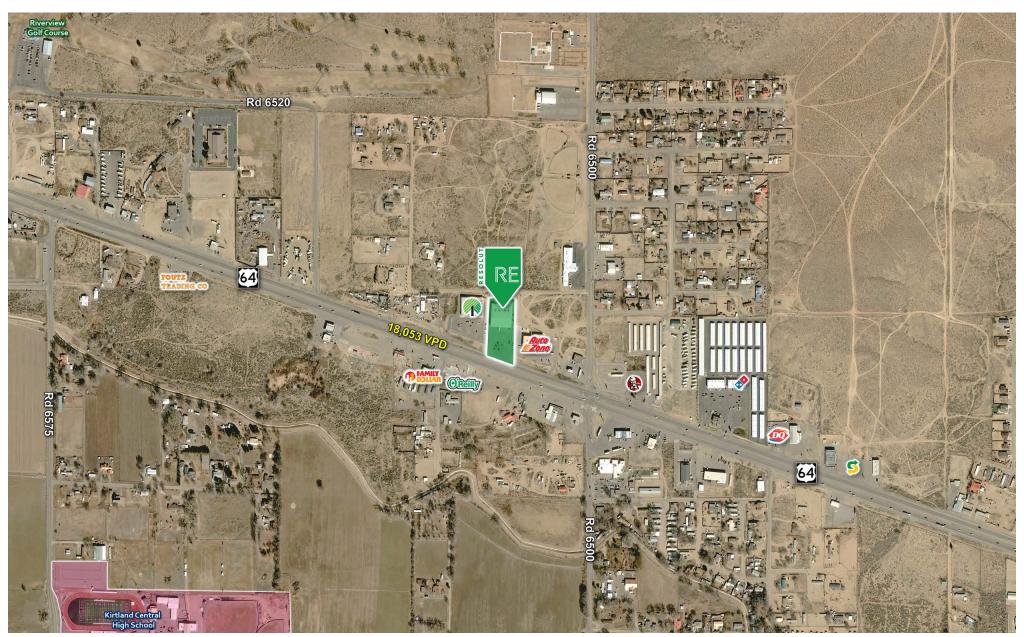

### **AREA TRAFFIC GENERATORS**

### **DEMOGRAPHIC SNAPSHOT 2024**

**7,509 POPULATION**3-MILE RADIUS

**\$71,188.00 AVG HH INCOME**3-MILE RADIUS

**4,291 DAYTIME POPULATION**3-MILE RADIUS

TRAFFIC COUNTS US-64: 18,053 VPD (Sites USA 2024)