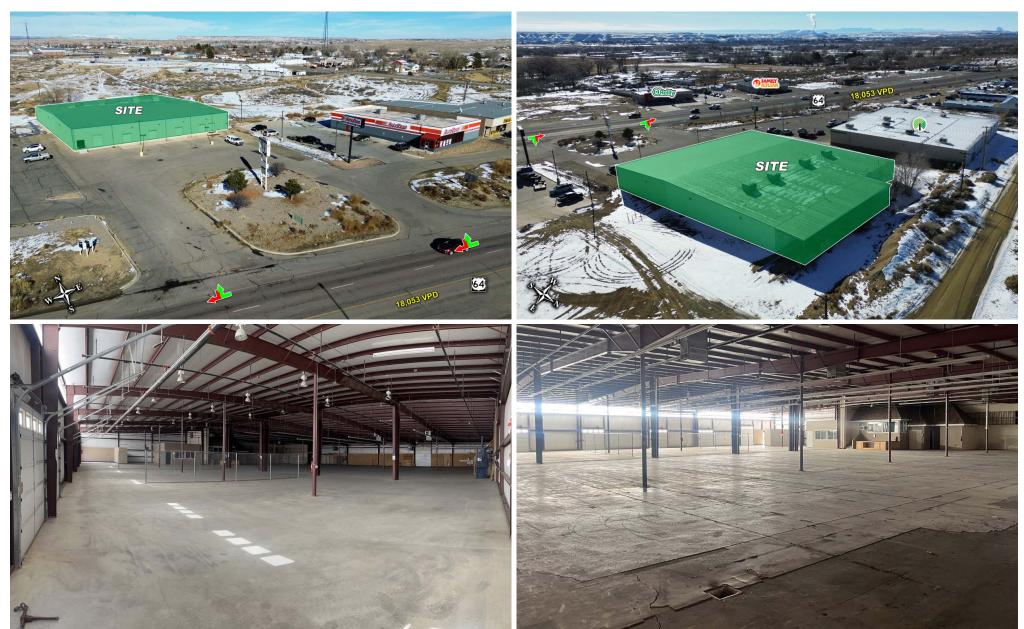

#### **PROPERTY HIGHLIGHTS**

- 24,765 +/- sf industrial distribution space
- 17 20 ft clear ceiling height
- Warehouse space insulated, heated, and cooled
- Full sprinkler system
- 7 roll up doors including one truck well
- Large paved lot with Ingress and Egress
- 3 phase high amperage power
- 6 hours to Phoenix
- 6 hours to Salt Lake
- 7 hours to Denver
- 3 hours to Albuquerque

#### PROPERTY OVERVIEW

Opportunity to acquire industrial distribution warehouse strategically located in Kirtland NM. This expansive facility is meticulously designed to meet the evolving needs of modern logistics and distribution businesses. With the sprawling 25,000 square feet of open warehouse space this creates an efficient layout optimized for seamless operations and maximum storage capacity. This location creates a perfect distribution point to access 4 states from a single location. Highway 64 and Kirtland NM provides your business with direct access to New Mexico, Utah, Colorado, and Arizona! Being in Proximity to key distribution channels ensures efficient supply chain management, providing easy access to major highways, ports, and transportation hubs. This warehouse is equipped with a modern advanced sprinkler system, and being heated and cooled provides a huge advantage in this industrial market.

#### **LOCATION OVERVIEW**

This location is surrounded by large National Chains.

The Four Corners region serves as a geographic focal point, allowing businesses to efficiently distribute products to major markets in the Southwest and Mountain West regions.