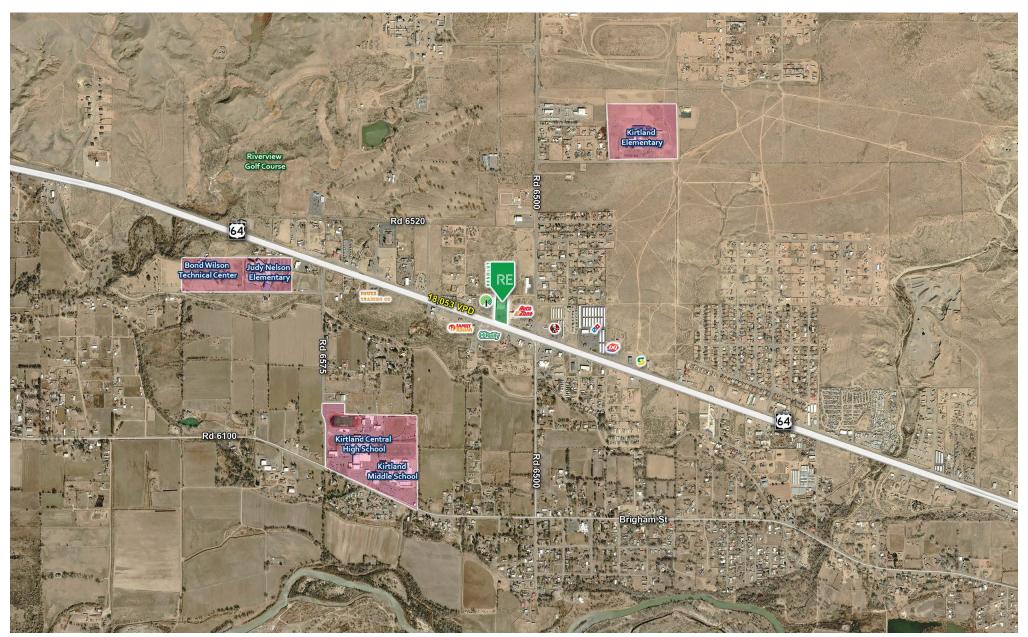

### **AREA TRAFFIC GENERATORS**

### **DEMOGRAPHIC SNAPSHOT 2024**

**7,509 POPULATION**3-MILE RADIUS

**\$71,188.00 AVG HH INCOME**3-MILE RADIUS

**4,291 DAYTIME POPULATION**3-MILE RADIUS

TRAFFIC COUNTS US-64: 18,053 VPD (Sites USA 2024)