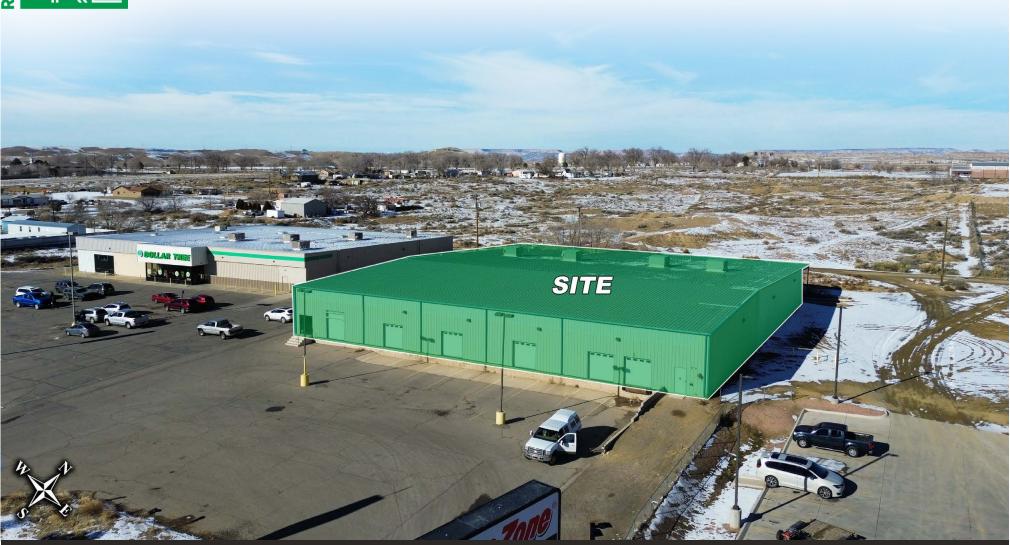

# 4 CORNERS DISTRIBUTION CENTER - OPTIMAL RETAIL LOCATION

4174 US 64 KIRTLAND NM 87417 US 64 WEST OF FARMINGTON, NM

**AVAILABLE** 

**AVAILABLE SPACE** 24,765 SF

**PRICE** \$1,195,000 **LEASE RATE:** \$10.00 PSF Annual

#### **PROPERTY HIGHLIGHTS**

- 24,765 +/- sf industrial distribution space
- 17 20 ft clear ceiling height
- Warehouse space insulated, heated, and cooled
- Full sprinkler system
- 7 roll up doors including one truck well
- Large paved lot with Ingress and Egress
- 3 phase high amperage power
- 6 hours to Phoenix
- 6 hours to Salt Lake
- 7 hours to Denver
- 3 hours to Albuquerque

#### PROPERTY OVERVIEW

Opportunity to acquire industrial distribution warehouse strategically located in Kirtland NM. This expansive facility is meticulously designed to meet the evolving needs of modern logistics and distribution businesses. With the sprawling 25,000 square feet of open warehouse space this creates an efficient layout optimized for seamless operations and maximum storage capacity. This location creates a perfect distribution point to access 4 states from a single location. Highway 64 and Kirtland NM provides your business with direct access to New Mexico, Utah, Colorado, and Arizona! Being in Proximity to key distribution channels ensures efficient supply chain management, providing easy access to major highways, ports, and transportation hubs. This warehouse is equipped with a modern advanced sprinkler system, and being heated and cooled provides a huge advantage in this industrial market.