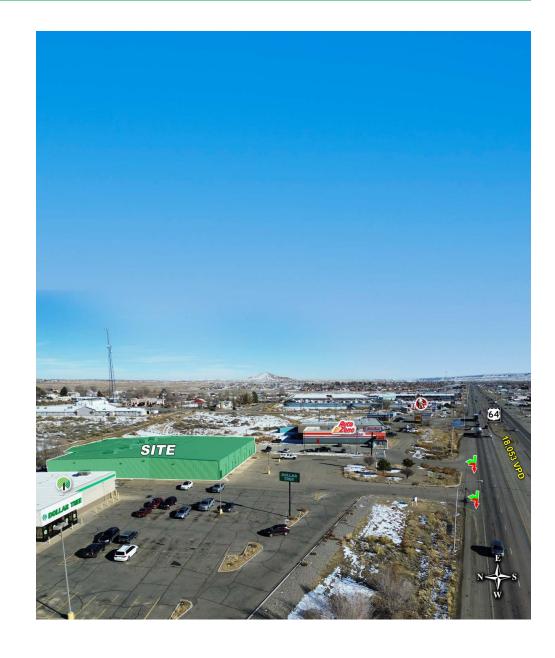

### **AREA TRAFFIC GENERATORS**

### **DEMOGRAPHIC SNAPSHOT 2024**

**7,509 POPULATION**3-MILE RADIUS

**\$71,188.00 AVG HH INCOME**3-MILE RADIUS

**4,291 DAYTIME POPULATION**3-MILE RADIUS

TRAFFIC COUNTS US-64: 18,053 VPD (Sites USA 2024)