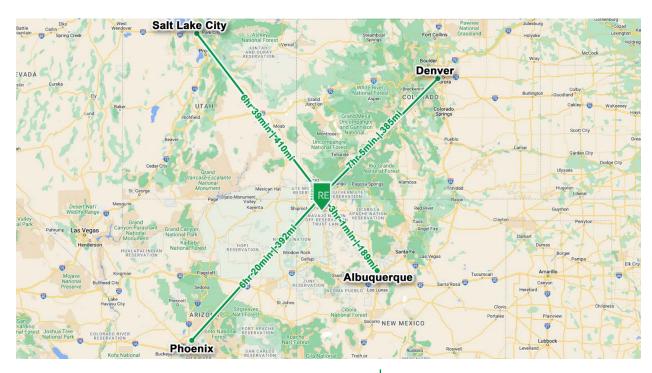

#### **PROPERTY HIGHLIGHTS**

- 24,765 +/- sf industrial distribution space
- 17 20 ft clear ceiling height
- Warehouse space insulated, heated, and cooled
- Full sprinkler system
- 7 roll up doors including one truck well
- Large paved lot with Ingress and Egress
- 3 phase high amperage power
- 6 hours to Phoenix
- 6 hours to Salt Lake
- 7 hours to Denver
- 3 hours to Albuquerque

#### **LOCATION OVERVIEW**

This location is surrounded by large National Chains.

The Four Corners region serves as a geographic focal point, allowing businesses to efficiently distribute products to major markets in the Southwest and Mountain West regions.

Centralized access to multiple states facilitates reduced transportation costs and enhanced delivery speed.

With borders touching Arizona, Utah, and Colorado, businesses based in the Four Corners area gain immediate access to diverse markets, expanding their customer reach.