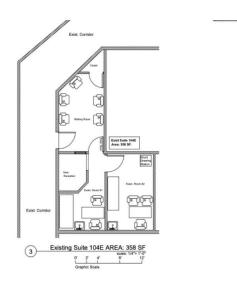

Perfect for Physical Therapy, Urgent Care, Dental, Pediatric and other medical uses.

Ample Parking inclusive of surface and deck.

Suite 103: 1,493 square feet. Suite 104 D & F: 1,107 square feet, 748 square feet fully leased and 359 square feet vacant and perfect for a small medical practice.

#### **LEASE INFORMATION**

| Lease Type:  | Full Service | Leas |
|--------------|--------------|------|
| Total Space: | 1,107 SF     | Leas |

| Lease Term: | Negotiable |
|-------------|------------|
| Lease Rate: | Negotiable |