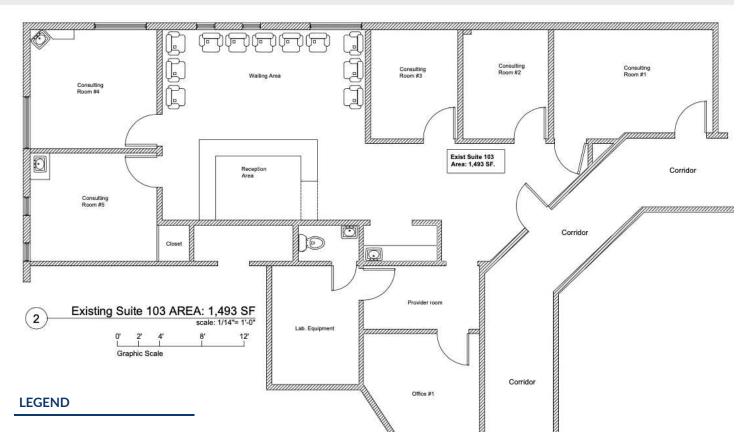

Perfect for Physical Therapy, Urgent Care, Dental, Pediatric and other medical uses.

Ample Parking inclusive of surface and deck.

Suite 103: 1,493 square feet. Suite 104 D & F: 1,107 square feet, 748 square feet fully leased and 359 square feet vacant and perfect for a small medical practice.

#### **AVAILABLE SPACES**

SUITE TENANT SIZE (SF) LEASE TYPE LEASE RATE DESCRIPTION

| 255 Route 3 east Available 1,493 SF Full Service Negr | Full service lease terms, inclusive of janitorial services. Fully otiable built out medical office space with 5 examination rooms. Unit is also available for sale. |
|-------------------------------------------------------|---------------------------------------------------------------------------------------------------------------------------------------------------------------------|
|-------------------------------------------------------|---------------------------------------------------------------------------------------------------------------------------------------------------------------------|

#### **LEASE INFORMATION**

| Lease Type:  | Full Service | Lease Term: | Negotiable |
|--------------|--------------|-------------|------------|
| Total Space: | 1,493 SQ FT  | Lease Rate: | Negotiable |