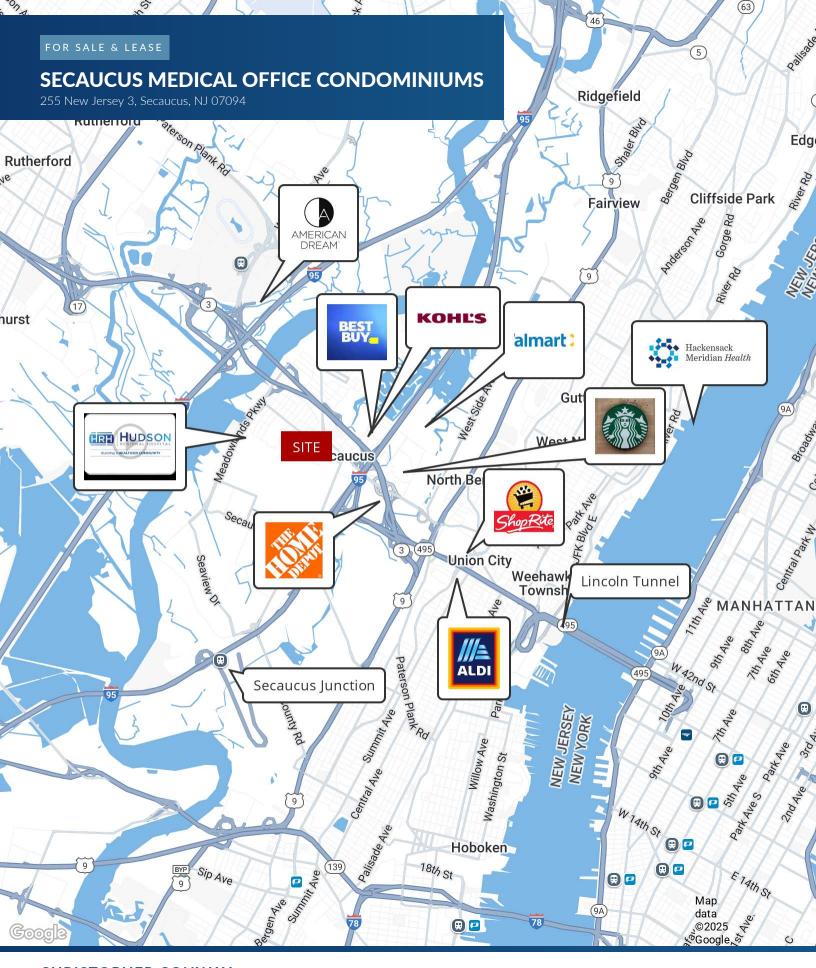

#### PROPERTY DESCRIPTION

Prime Medical Condominiums Available for sale and lease..

Located 1.5 miles from Hudson Regional Hospital Fees include taxes, maintenance, insurance utilities and janitorial services.

Over 165,000 VPD, Easily Accessible by NJ Transit Easy Access To Midtown Manhattan, Rt 495, NJTPK, Rt 120, Rt 17 & Rt 1 & 9.

Newly renovated common areas.

3 Points of Ingress and 2 points of egress including access on Plaza Center Drive.

Perfect for Physical Therapy, Urgent Care, Dental, Pediatric and other medical uses.

Ample Parking inclusive of surface and deck.

Suite 103: 1,493 square feet. Suite 104 D & F: 1,107 square feet, 748 square feet fully leased and 359 square feet vacant and perfect for a small medical practice.

# SECAUCUS MEDICAL OFFICE CONDOMINIUMS

255 New Jersey 3. Secaucus, NJ 07094

# **SECAUCUS MEDICAL OFFICE CONDOMINIUMS**

255 New Jersey 3, Secaucus, NJ 07094