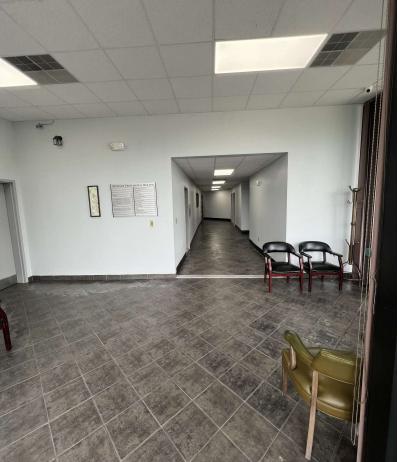

Perfect for Physical Therapy, Urgent Care, Dental, Pediatric and other medical uses.

Ample Parking inclusive of surface and deck.

Suite 103: 1,493 square feet. Suite 104 D & F: 1,107 square feet, 748 square feet fully leased and 359 square feet vacant and perfect for a small medical practice.