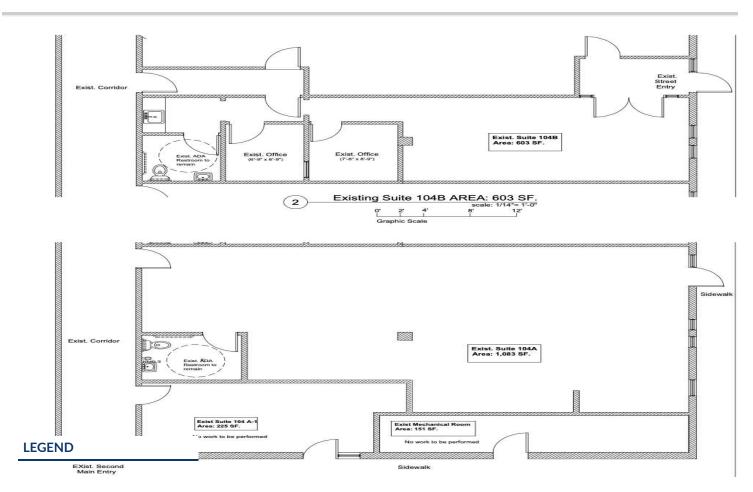

Perfect for Physical Therapy, Urgent Care, Dental, Pediatric and other medical uses.

Ample Parking inclusive of surface and deck.

Suite 103: 1,493 square feet. Suite 104 D & F: 1,107 square feet, 748 square feet fully leased and 359 square feet vacant and perfect for a small medical practice.

#### **LEASE INFORMATION**

| Lease Type:  | Full Service | Leas |
|--------------|--------------|------|
| Total Space: | 1,107 SF     | Leas |

| Lease Term: | Negotiable |
|-------------|------------|
| Lease Rate: | Negotiable |