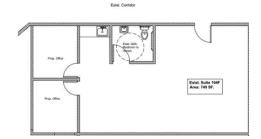

Perfect for Physical Therapy, Urgent Care, Dental, Pediatric and other medical uses.

Ample Parking inclusive of surface and deck.

Suite 103: 1,493 square feet. Suite 104 D & F: 1,107 square feet, 748 square feet fully leased and 359 square feet vacant and perfect for a small medical practice.

#### **LEASE INFORMATION**

| Lease Type:  | Full Service | Lease Term: | Negotiable |
|--------------|--------------|-------------|------------|
| Total Space: | 1,912 SF     | Lease Rate: | Negotiable |