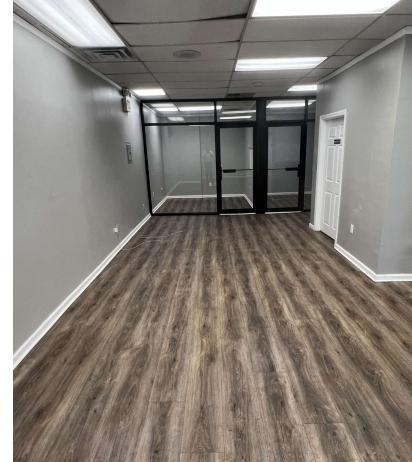

Perfect for Physical Therapy, Urgent Care, Dental, Pediatric and other medical uses.

Ample Parking inclusive of surface and deck.

Suite 103: 1,493 square feet. Suite 104 D & F: 1,107 square feet, 748 square feet fully leased and 359 square feet vacant and perfect for a small medical practice.