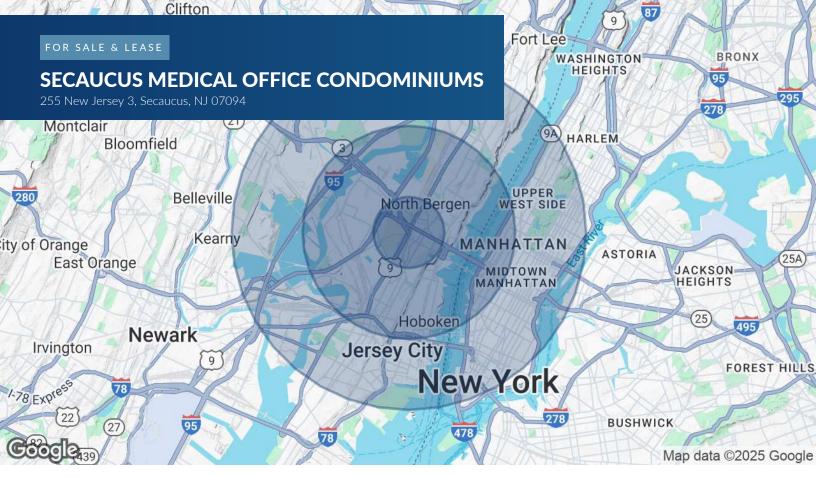

| DEMOGRAPHICS      | 1 MILE   | 3 MILES   | 5 MILES   |
|-------------------|----------|-----------|-----------|
| Total Households  | 20,329   | 211,170   | 809,033   |
| Total Population  | 56,301   | 481,780   | 1,702,448 |
| Average HH Income | \$88,188 | \$138,192 | \$167,623 |

(201)-720-5310 cconway@atlanticcoastalre.com

| POPULATION           | 1 MILE   | 3 MILES   | 5 MILES   |
|----------------------|----------|-----------|-----------|
| Total Population     | 56,301   | 481,780   | 1,702,448 |
| Average Age          | 39       | 39        | 40        |
| Average Age (Male)   | 38       | 38        | 40        |
| Average Age (Female) | 40       | 40        | 41        |
| HOUSEHOLDS & INCOME  | 1 MILE   | 3 MILES   | 5 MILES   |
| Total Households     | 20,329   | 211,170   | 809,033   |
| # of Persons per HH  | 2.8      | 2.3       | 2.1       |
| Average HH Income    | \$88,188 | \$138,192 | \$167,623 |

\$538,142

\$807,716

Demographics data derived from AlphaMap

Average House Value

(201)-720-5310 cconway@atlanticcoastalre.com

\$1,064,366