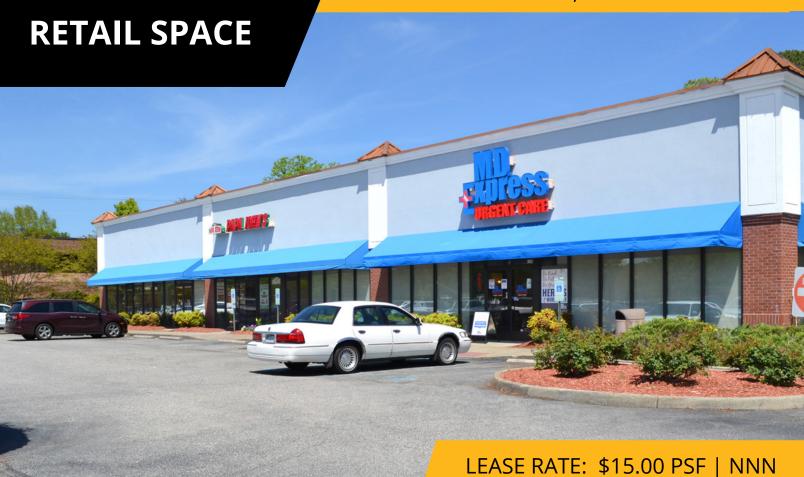

## FOR LEASE

Grafton Square 4740 George Washington Memorial Hwy. Yorktown, VA 23692

## **ABOUT PROPERTY**

- 2,000 SF end-cap unit
- Located in York County on heavily traveled George Washington Memorial Hwy.
- Traffic Count: 44,000 Vehicles Per Day (ESRI 2023)
- Join MD Express Urgent Care and Papa John's
- Monument signage
- Zoned GB General Business
- Excellent for retail or service business