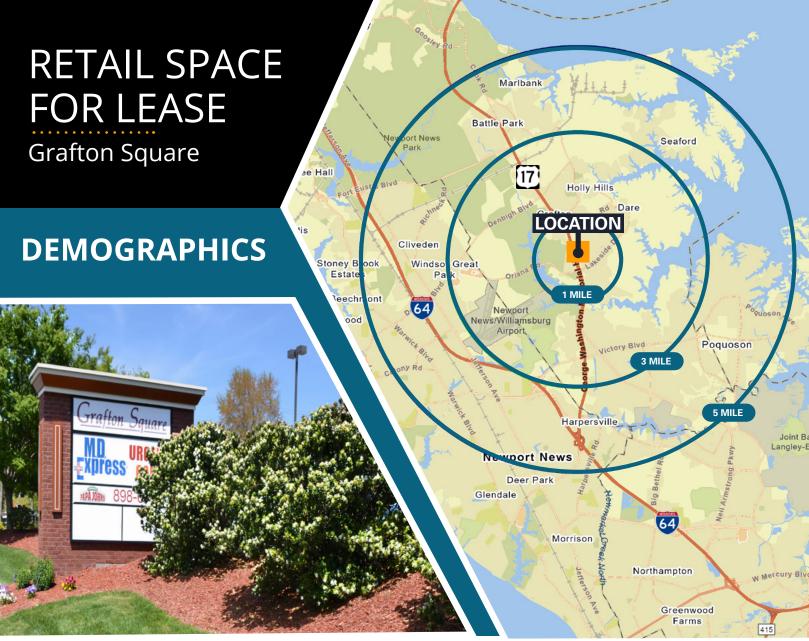

| 2024 Summary                     | 1 Mile    | 3 Miles   | 5 Miles   |
|----------------------------------|-----------|-----------|-----------|
| Population                       | 4,473     | 33,230    | 135,709   |
| Households                       | 1,778     | 13,099    | 55,326    |
| Families                         | 1,230     | 9,308     | 35,718    |
| Average<br>Household Size        | 2.52      | 2.52      | 2.43      |
| Owner Occupied<br>Housing Units  | 1,179     | 10,109    | 31,944    |
| Renter Occupied<br>Housing Units | 599       | 2,990     | 23,382    |
| Median Age                       | 39.5      | 43.6      | 37.9      |
| Median<br>Household Income       | \$100,603 | \$109,214 | \$84,804  |
| Average<br>Household Income      | \$119,270 | \$134,225 | \$111,280 |

## **KEY FACTS WITHIN 3 MILES**

For more information: BOB SAUNDERS 757.640.9296 BobSaunders@HarveyLindsay.com

825 Diligence Drive • Suite 114 Newport News, Virginia 23606 757-873-2020 www.HarveyLindsay.com