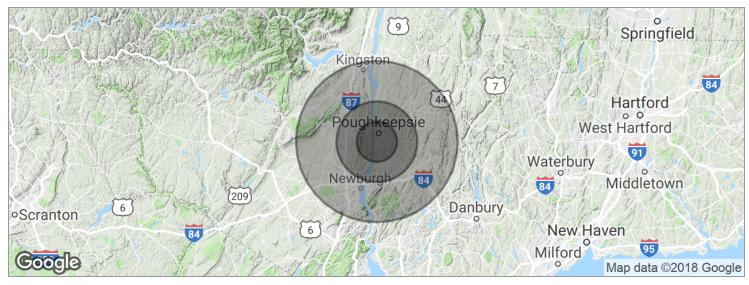

# MID-HUDSON BRIDGE | 1-87 & 1-84 | U.S. ROUTE 9

# DUTCHESS | ORANGE | ULSTER COUNTIES

| POPULATION                           | 5 MILES                  | 10 MILES                  | 20 MILES                   |
|--------------------------------------|--------------------------|---------------------------|----------------------------|
| Total population                     | 115,999                  | 242,219                   | 604,830                    |
| Median age                           | 36.1                     | 37.8                      | 38.7                       |
| Median age (male)                    | 34.7                     | 36.5                      | 37.7                       |
| Median age (Female)                  | 36.9                     | 38.7                      | 39.3                       |
|                                      |                          |                           |                            |
| HOUSEHOLDS & INCOME                  | 5 MILES                  | 10 MILES                  | 20 MILES                   |
| HOUSEHOLDS & INCOME Total households | <b>5 MILES</b><br>43,451 | <b>10 MILES</b><br>89,388 | <b>20 MILES</b><br>219,834 |
|                                      |                          |                           |                            |
| Total households                     | 43,451                   | 89,388                    | 219,834                    |