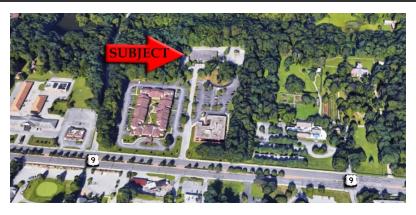

#### MID-HUDSON BRIDGE | IBM POUGHKEEPSIE | SPACKENKILL AREA

| ADDRESS:            | 2645 South Road<br>Poughkeepsie, NY 12601 |
|---------------------|-------------------------------------------|
| LOCATION:           | Mid-Hudson Bridge,                        |
|                     | Poughkeepsie Metro-North                  |
|                     | Station to Grand Central                  |
|                     | Station, and                              |
|                     | Amtrak to Penn Station                    |
|                     | Approximately 4 Miles                     |
| BUILDING SIZE:      | 15,585 ± SF                               |
| LOT SIZE:           | 5.5 ± Acres                               |
| UTILITIES:          | Municipal Water & Sewer                   |
| ZONING:             | OR - Office Research District             |
| AREA TRAFFIC COUNT: | U.S. RT 9 - 60,000 AADT                   |
| LEASE PRICE:        | \$28 Per SF                               |

#### PROPERTY OVERVIEW

CR Properties Group is pleased to offer for lease a professional Class A Office building at Riverside II located approximately 6 Minutes / 4 Miles from the Mid-Hudson Bridge. This Class A building consists of 15,585 ± SF located off of U.S. Route 9 with 125 on-site parking spaces available. Riverside II is adjacent to Riverside I, a Class A Office Building joined by Merril Lynch, Wells Fargo, & Health Quest. The property borders Samuel B. Morris Historic Estate, Museum, and Nature preserve where you can enjoy beautiful views and walking trails to the Hudson River.