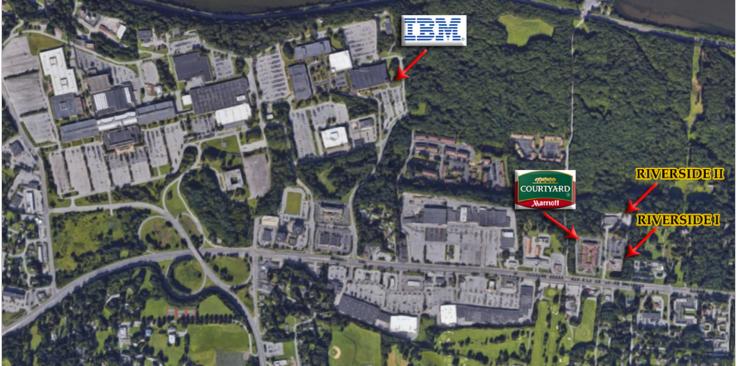

#### PROPERTY OVERVIEW

CR Properties Group is pleased to offer for lease a professional Class A Office building at Riverside II located approximately 6 Minutes / 4 Miles from the Mid-Hudson Bridge. This Class A building consists of 15,585 ± SF located off of U.S. Route 9 with 125 on-site parking spaces available. Riverside II is adjacent to Riverside I, a Class A Office Building joined by Merril Lynch, Wells Fargo, & Health Quest. The property borders Samuel B. Morris Historic Estate, Museum, and Nature preserve where you can enjoy beautiful views and walking trails to the Hudson River.

CR Properties Group, LLC 295 Main Street Poughkeepsie, NY 12601 www.crproperties.com

For more information:

RIVERSIDE OFFICE PARK II JOIN RIVERSIDE I - MERRILL LYNCH | WELLS FARGO | HEALTH QUEST

### 125 ON-SITE PARKING SPACES AVAILABLE

CR Properties Group, LLC 295 Main Street Poughkeepsie, NY 12601 www.crproperties.com

For more information: