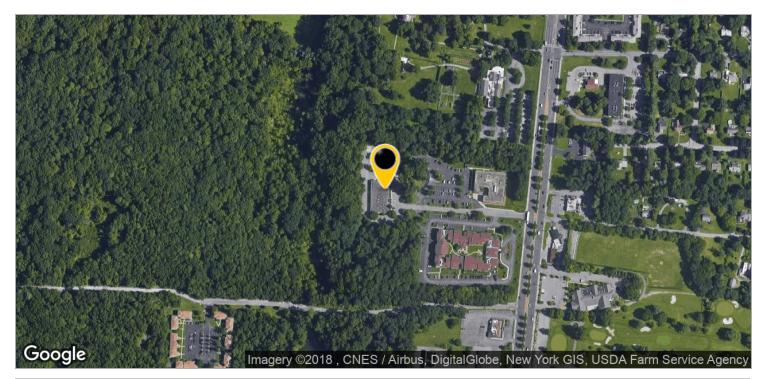

#### MID-HUDSON BRIDGE | IBM POUGHKEEPSIE | SPACKENKILL AREA

| ADDRESS:            | 2645 South Road<br>Poughkeepsie, NY 12601 |
|---------------------|-------------------------------------------|
| LOCATION:           | Mid-Hudson Bridge,                        |
|                     | Poughkeepsie Metro-North                  |
|                     | Station to Grand Central                  |
|                     | Station, and                              |
|                     | Amtrak to Penn Station                    |
|                     | Approximately 4 Miles                     |
| BUILDING SIZE:      | 15,585 ± SF                               |
| LOT SIZE:           | 5.5 ± Acres                               |
| UTILITIES:          | Municipal Water & Sewer                   |
| ZONING:             | OR - Office Research District             |
| AREA TRAFFIC COUNT: | U.S. RT 9 - 60,000 AADT                   |
| LEASE PRICE:        | \$28 Per SF                               |

#### PROPERTY OVERVIEW

CR Properties Group is pleased to offer for lease a professional Class A Office building at Riverside II located approximately 6 Minutes / 4 Miles from the Mid-Hudson Bridge. This Class A building consists of 15,585 ± SF located off of U.S. Route 9 with 125 on-site parking spaces available. Riverside II is adjacent to Riverside I, a Class A Office Building joined by Merril Lynch, Wells Fargo, & Health Quest. The property borders Samuel B. Morris Historic Estate, Museum, and Nature preserve where you can enjoy beautiful views and walking trails to the Hudson River.