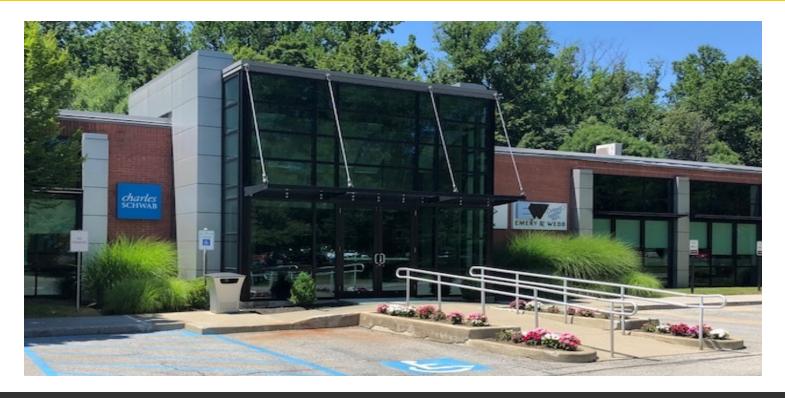

#### PROPERTY OVERVIEW

CR Properties Group is pleased to offer for lease a professional Class A Office building at Riverside II located approximately 6 Minutes / 4 Miles from the Mid-Hudson Bridge. This Class A building consists of 15,585 ± SF located off of U.S. Route 9 with 125 on-site parking spaces available. Riverside II is adjacent to Riverside I, a Class A Office Building joined by Merril Lynch, Wells Fargo, & Health Quest. The property borders Samuel B. Morris Historic Estate, Museum, and Nature preserve where you can enjoy beautiful views and walking trails to the Hudson River.