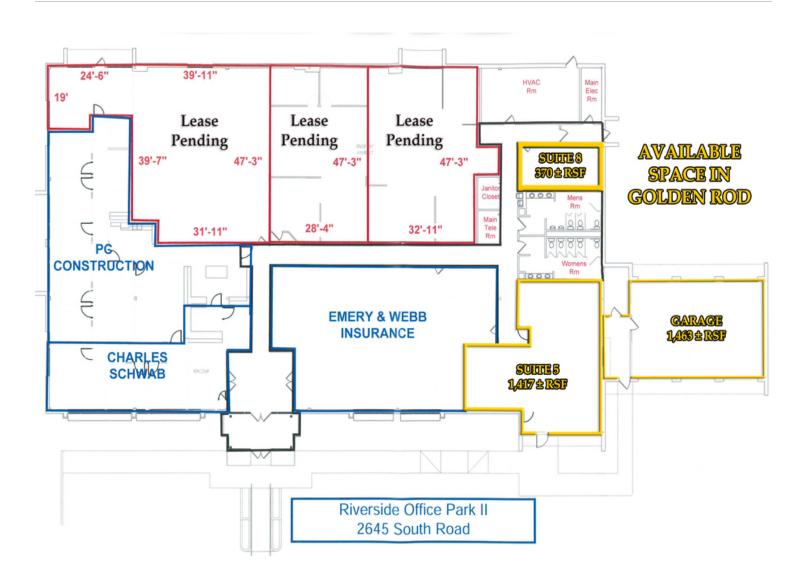

## SUITES CAN BE COMBINED FOR LARGER SPACE

LEASE TYPE | To Be Determined

TOTAL SPACE | 370 - 1,463 SF

63 SF LEASE TERM | Negotiable

LEASE RATE | \$28.00 SF/yr

| SUITE   | STATUS    | SIZE (SF) | LEASE TYPE | LEASE RATE | DESCRIPTION       |
|---------|-----------|-----------|------------|------------|-------------------|
| Suite 8 | Available |           |            |            | 327 ± Usable SF   |
| Suite 5 | Available |           |            |            | 1,254 ± Usable SF |
| Garage  | Available | 1,463 SF  |            |            | 1,295 Usable ± SF |