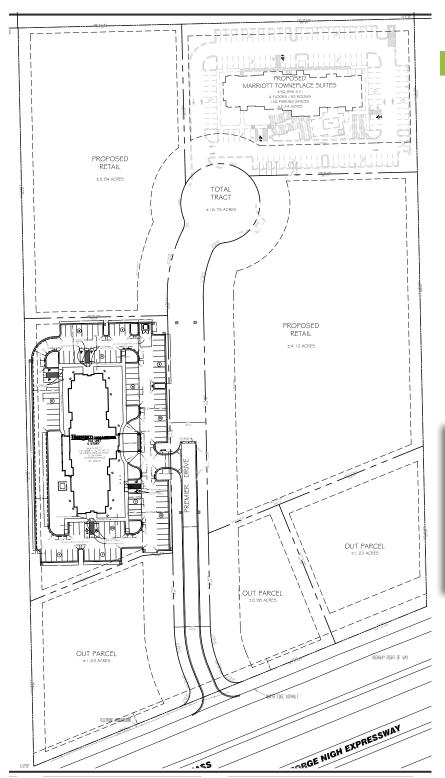

## **Property Features**

- ±15.88 Acres (divisible to ±0.98 acres)
- Zoned CV (Commercial Vacant)
- Highway 69 Frontage
- · Direct access to and from Highway 69
- Close proximity to Shops at McAlester and other primary retail shopping, restaurants, and McAlester Country Club
- · Strong aeronautics industry presence
- Strong immediate household income
- All utilities adjacent to the site