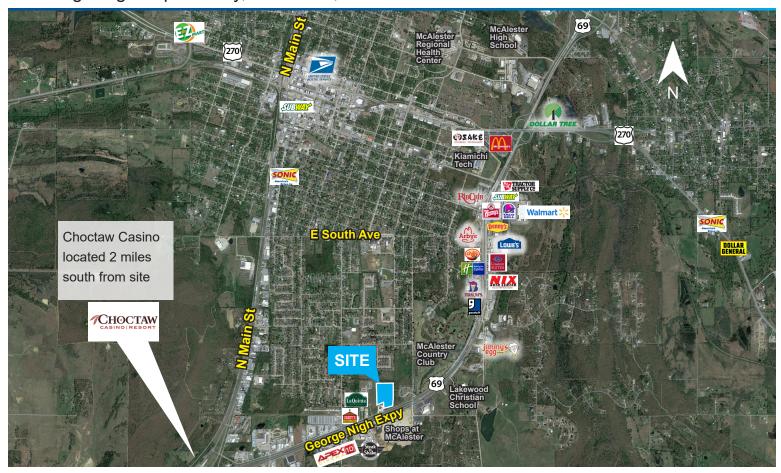

## **McAlester Land Development**

S George Nigh Expressway, McAlester, OK 74501

Great new development opportunity positioned between Oklahoma City, Dallas, and Tulsa in a vastly growing community. Ideal location surrounded by retail and hospitality, this site lends itself to retail and service related development.

## **Property Features**

- ±15.88 Acres (divisible to ±0.98 acres)
- Zoned CV (Commercial Vacant)
- Highway 69 Frontage
- · Direct access to and from Highway 69
- Close proximity to Shops at McAlester and other primary retail shopping, restaurants, and McAlester Country Club
- · Strong aeronautics industry presence
- Strong immediate household income
- All utilities adjacent to the site