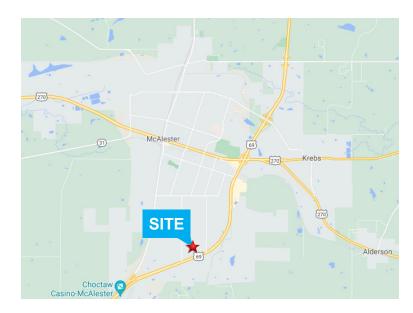

## **McAlester Land Development**

S George Nigh Expressway, McAlester, OK 74501

Great new development opportunity positioned between Oklahoma City, Dallas, and Tulsa in a vastly growing community. Ideal location surrounded by retail and hospitality, this site lends itself to retail and service related development.