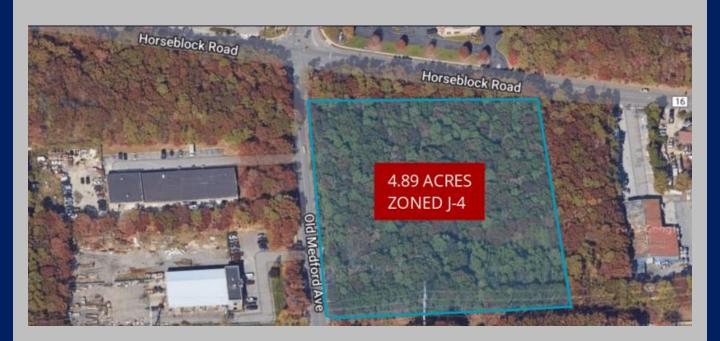

## **4.89 Acres**

Price: \$3,750,000 Taxes: +/- \$5,121.59

Area is seeing tremendous growth which includes a 228,000 SF Logistic Center being built 3 miles to the south & a 700,000 SF distribution center 1.6 miles away to the east.

- Recently developed storage facility located next to currently developed retail center on North Ocean Ave. is within ¼ mile of this property.
  - Area retailers include: BP Gas Station, C-Town, Dunkin Donuts, Wing Stop, Subway & More!
    - Corner Parcel located at traffic light
      - ¼ Mile from LIE
        - Zoned J4
      - DTC of 14,111