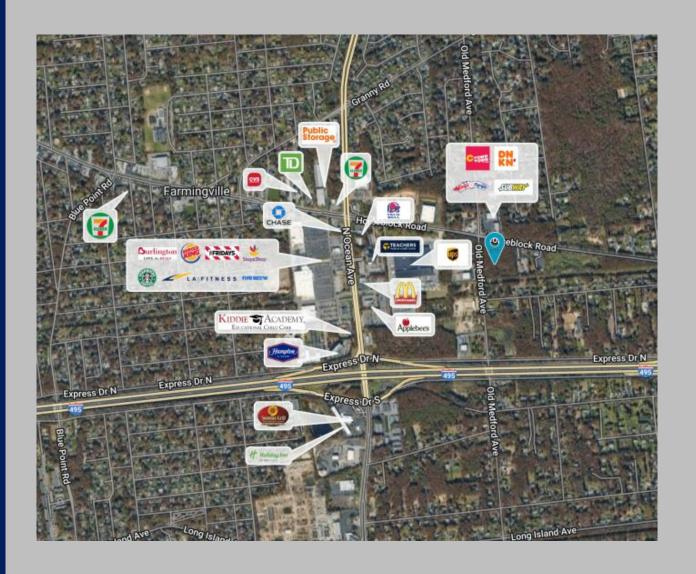

- Recently developed storage facility located next to currently developed retail center on North Ocean Ave. is within ¼ mile of this property.
  - Area retailers include: BP Gas Station, C-Town, Dunkin Donuts, Wing Stop, Subway & More!
    - Corner Parcel located at traffic light
      - ¼ Mile from LIE
        - Zoned J4
      - DTC of 14,111