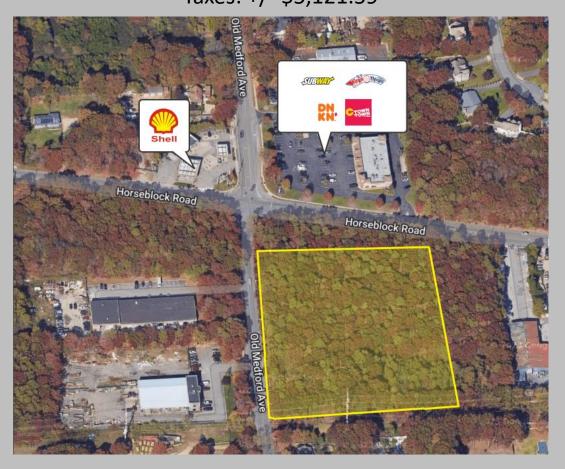

- Recently developed storage facility located next to currently developed retail center on North Ocean Ave. is within ¼ mile of this property.
  - Area retailers include: BP Gas Station, C-Town, Dunkin Donuts, Wing Stop, Subway & More!
    - Corner Parcel located at traffic light
      - ¼ Mile from LIE
        - Zoned J4
      - DTC of 14,111