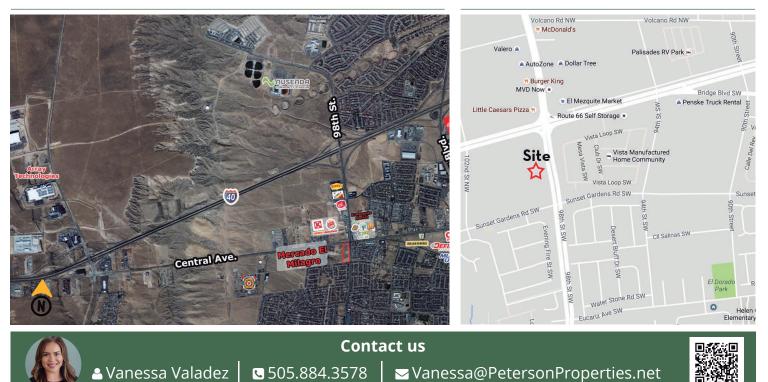

## **B** Surroundings Info

- Underserved Area.
- Going home side.
- Excellent access and exposure.
- 28,800 cars per day on 98<sup>th</sup> street.
- Locally owned and managed.

Contact ▲ Vanessa Valadez So5.884.3578 Source Vanessa@PetersonProperties.net

#### Southwest corner of Central Avenue & 98<sup>th</sup> Street