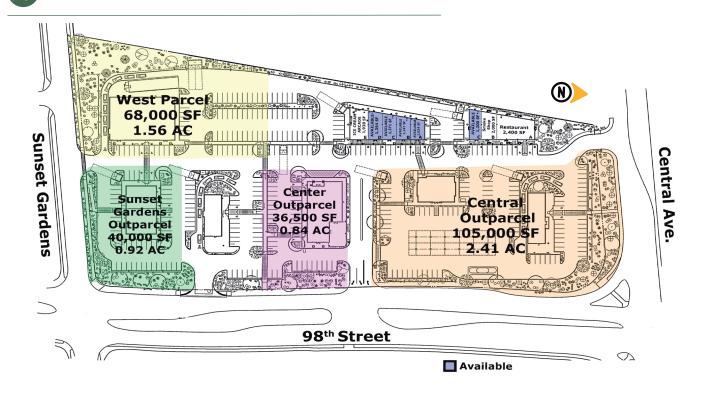

## Available

- Bldg G1; Suite C | 1,200 SF \$4,150/Month| Available 2/28/25
- Bldg. G2 |Suite A-D | 1,024 SF 1,394 SF \$3,450 - \$4,100/Month | 2/28/25
- Ground Lease Pads
  36,500 SF 105,000 SF
  \$13,495 \$43,745/Month