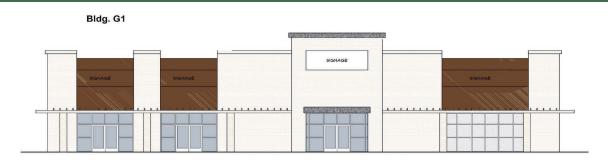

## Available

- Bldg G1; Suite C | 1,200 SF \$4,150/Month| Available 2/28/25
- Bldg. G2 |Suite A-D | 1,024 SF 1,394 SF \$3,450 - \$4,100/Month | 2/28/25
- Ground Lease Pads
  36,500 SF 105,000 SF
  \$13,495 \$43,745/Month