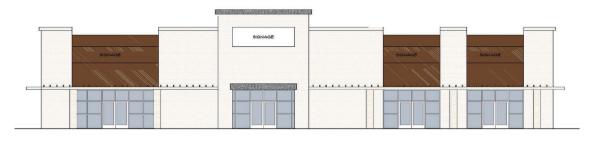

## Southwest corner of Central Avenue & 98th Street NW

Bldg. G2

| Demographics | 1 Mile   | 3 mile   | 5 mile   |
|--------------|----------|----------|----------|
| Population   | 13,996   | 90,204   | 159,228  |
| Med. Income  | \$45,129 | \$47,208 | \$45,013 |

## Available

- Bldg G1; Suite C | 1,200 SF \$4,150/Month| Available 2/28/25
- Bldg. G2 |Suite A-D | 1,024 SF 1,394 SF \$3,450 - \$4,100/Month | 2/28/25
- Ground Lease Pads
  36,500 SF 105,000 SF
  \$13,495 \$43,745/Month