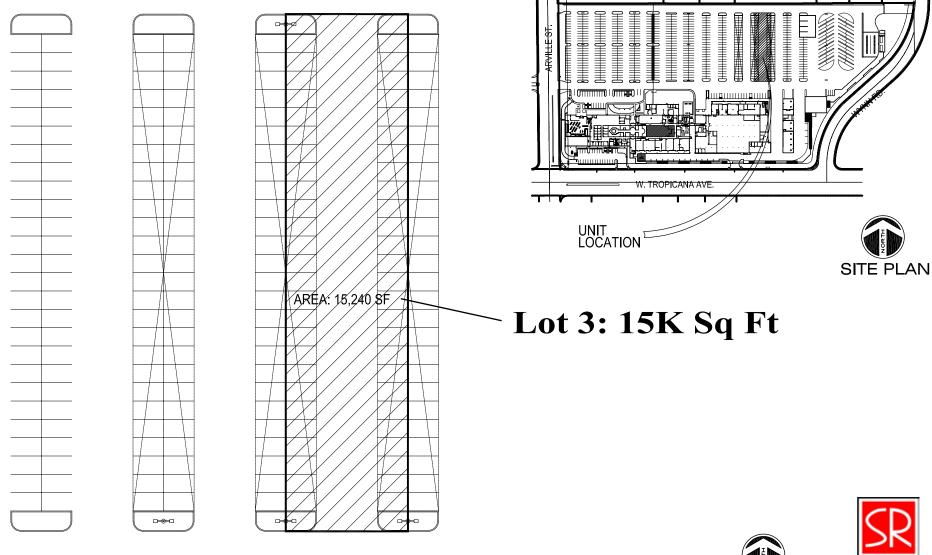

#### **Outdoor Yard Space**

15,000 square feet available February 1, 2024 \$4,500 per month Accomodates approximately 50 cars. The is our last available lot. Fully paved, gated and fenced No utility services are provided. Restrooms are available in the convenience store.

### Yard Space:

4300 W. TROPICANA AVE. LAS VEGAS, NV 89103

FRANK HABIBIAN, LLC

SITE / FLOOR PLAN

SCALE: 1" = 30'-0"

### **Aerial View**

Typical Yard Space (15K square foot for 50 autos)

Offered for Lease By: Super Realty; Benjamin J Super, Broker, (702) 737-0390

Offered for Lease By: Super Realty; Benjamin J Super, Broker, (702) 737-0390