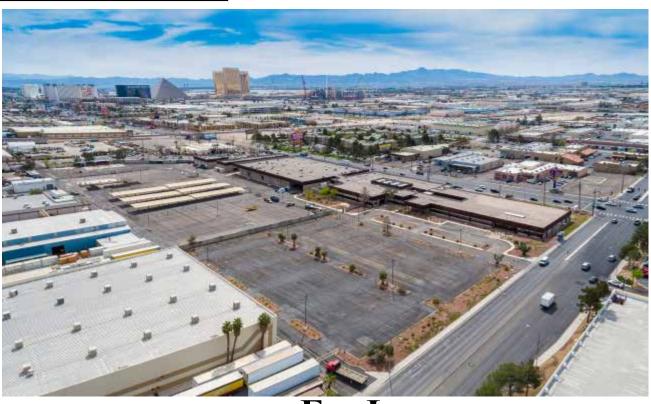

### **Aerial View**

Typical Yard Space (15K square foot for 50 autos)

Offered for Lease By: Super Realty; Benjamin J Super, Broker, (702) 737-0390

Offered for Lease By: Super Realty; Benjamin J Super, Broker, (702) 737-0390

#### **Outdoor Yard Space**

15,000 square feet available February 1, 2024 \$4,500 per month Accomodates approximately 50 cars. The is our last available lot. Fully paved, gated and fenced No utility services are provided. Restrooms are available in the convenience store.