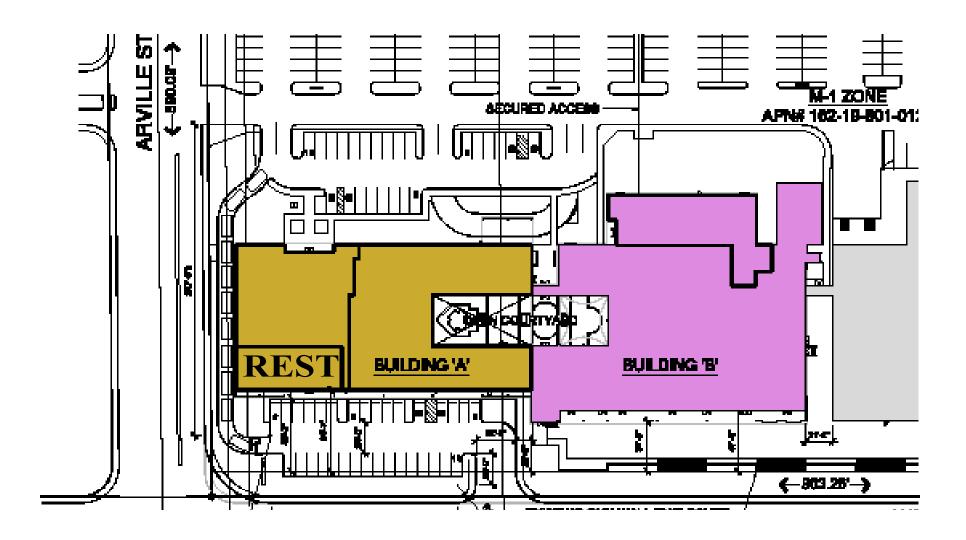

## **Bldg A: Restaurant Space**

### **Bldg A: Executive Office Suites**

#### Now Available: Restaurant Space for Lease

**Building A** 

Will be delivered to Tenant as a vanila shell with drive thru, grease trap and common area bathrooms 2,800 square feet now available (approximately 83' fronting Tropicana and 34' fronting Arville)

\$4.00 per square foot NNN plus \$0.15 CAMs

**Executive Office Suites** 

**Building A** 

Starting at \$800.00 per month

Business License hanging opportunities also available

Conference room, mailboxes, coffee bar