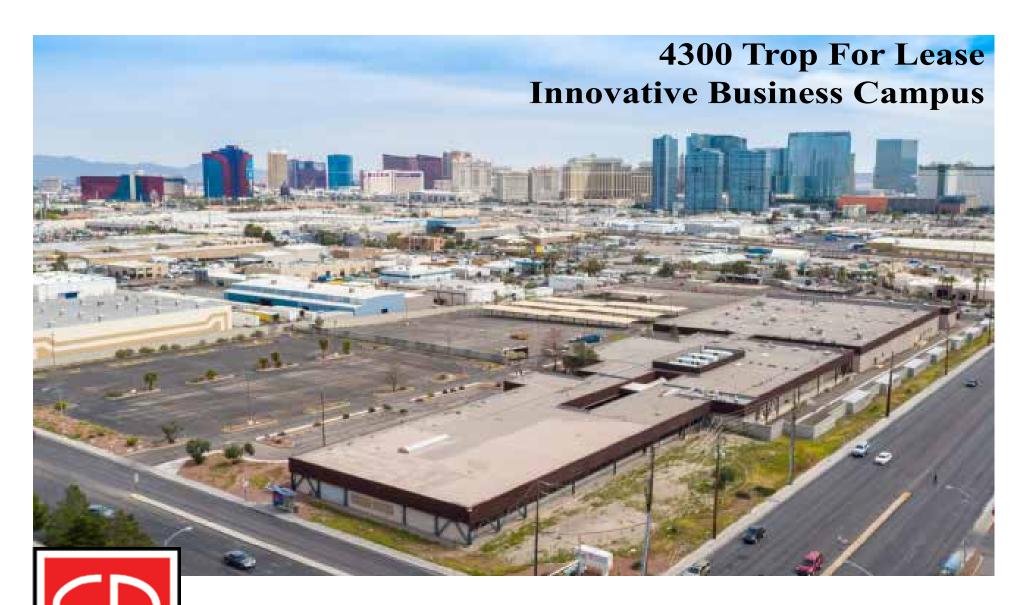

#### **Overview:**

Located at the northeast corner of Tropicana Avenue and Arville Street, 4300 Trop is located in the highly sought after southwest Las Vegas submarket. It is located across the street from the Orleans Casino and in the shadow of both the Palms and Rio Casinos offering direct access to the entire Las Vegas "Strip" and the rest of the Las Vegas Valley.

**Overview:** 4300 Trop consists of 126,500 square feet of office, executive office, flex space, automotive and warehouse space. There are 5 individual buildings situated on 14.8 paved acres. Formerly the Southwest Gas Main Headquarters, the property is ideally situated to become a new corporate headquarters or corporate campus serving the entire Las Vegas valley. Or conversely, each building may be individually leased out, creating a productive industrial park for all of its Tenants. The corner building is perfect for retail or wholesale clients. We will also welcome automotive, industrial, storage, and manufacturing companies to become part of 4300 Trop. Furthermore, there is a tremendous amount of yard space available for rent. Automotive friendly

## **Property Summary:**

Innovative Business Campus For Lease

Located at Tropicana and Arville

Office, Exec Suites, Warehouse & Yard Space

| Distance to | Major ( | Cities: |
|-------------|---------|---------|
|-------------|---------|---------|