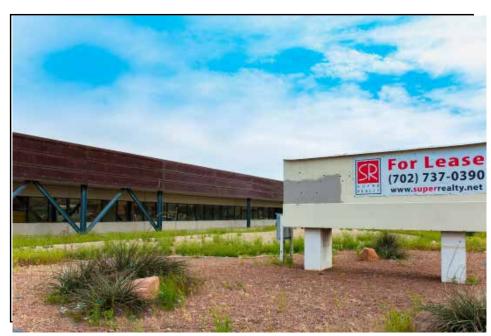

# 4300 W. Tropicana, Las Vegas, Nevada 89103

Benjamin J. Super NV License B.34588 office: (702) 737-0390 cell: (702) 370-7271 bensuper@superrealty.net

#### **Overview:**

Located at the northeast corner of Tropicana Avenue and Arville Street, 4300 Trop is located in the highly sought after southwest Las Vegas submarket. It is located across the street from the Orleans Casino and in the shadow of both the Palms and Rio Casinos offering direct access to the entire Las Vegas "Strip" and the rest of the Las Vegas Valley.

**Overview:** 4300 Trop consists of 126,500 square feet of office, executive office, flex space, automotive and warehouse space. There are 5 individual buildings situated on 14.8 paved acres. Formerly the Southwest Gas Main Headquarters, the property is ideally situated to become a new corporate headquarters or corporate campus serving the entire Las Vegas valley. Or conversely, each building may be individually leased out, creating a productive industrial park for all of its Tenants. The corner building is perfect for retail or wholesale clients. We will also welcome automotive, industrial, storage, and manufacturing companies to become part of 4300 Trop. Furthermore, there is a tremendous amount of yard space available for rent. Automotive friendly