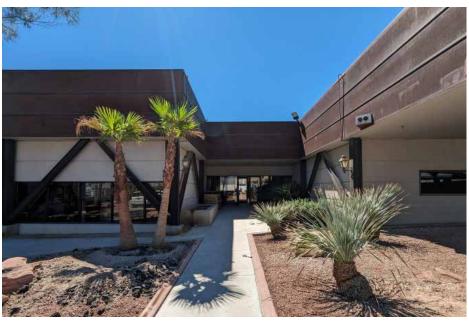

**Overview:** 4300 Trop consists of 126,500 square feet of office, executive office, flex space, automotive and warehouse space. There are 5 individual buildings situated on 14.8 paved acres. Formerly the Southwest Gas Main Headquarters, the property is ideally situated to become a new corporate headquarters or corporate campus serving the entire Las Vegas valley. Or conversely, each building may be individually leased out, creating a productive industrial park for all of its Tenants. The corner building is perfect for retail or wholesale clients. We will also welcome automotive, industrial, storage, and manufacturing companies to become part of 4300 Trop. Furthermore, there is a tremendous amount of yard space available for rent. Automotive friendly

#### Now Available: Restaurant Space for Lease

**Building A** 

Will be delivered to Tenant as a vanila shell with drive thru, grease trap and common area bathrooms 2,800 square feet now available (approximately 83' fronting Tropicana and 34' fronting Arville)