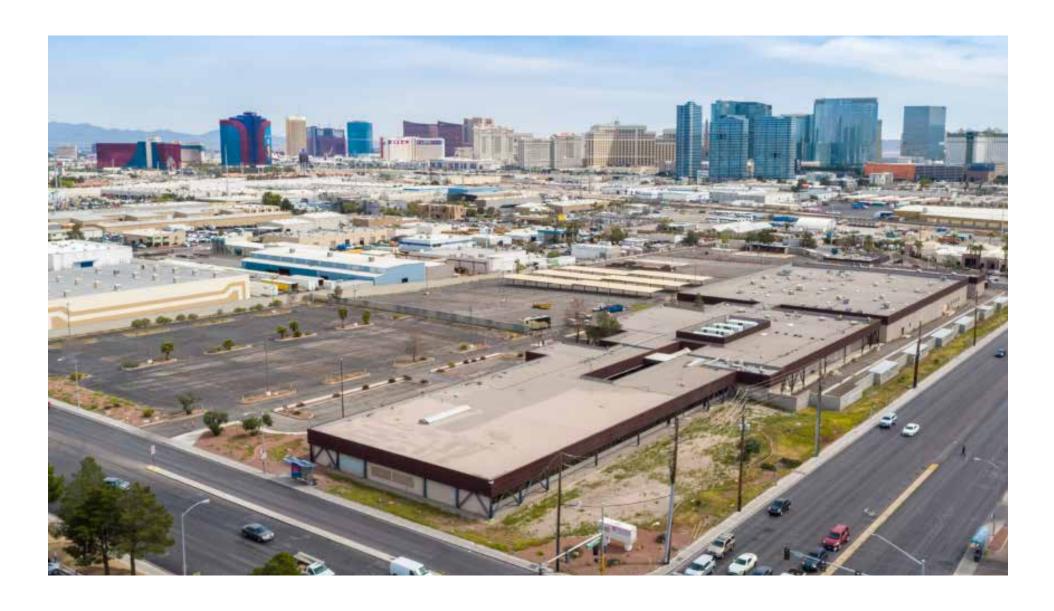

#### **Overview:**

Located at the northeast corner of Tropicana Avenue and Arville Street, 4300 Trop is located in the highly sought after southwest Las Vegas submarket. It is located across the street from the Orleans Casino and in the shadow of both the Palms and Rio Casinos offering direct access to the entire Las Vegas "Strip" and the rest of the Las Vegas Valley.

**Overview:** 4300 Trop consists of 126,500 square feet of office, executive office, flex space, automotive and warehouse space. There are 5 individual buildings situated on 14.8 paved acres. Formerly the Southwest Gas Main Headquarters, the property is ideally situated to become a new corporate headquarters or corporate campus serving the entire Las Vegas valley. Or conversely, each building may be individually leased out, creating a productive industrial park for all of its Tenants. The corner building is perfect for retail or wholesale clients. We will also welcome automotive, industrial, storage, and manufacturing companies to become part of 4300 Trop. Furthermore, there is a tremendous amount of yard space available for rent. Automotive friendly