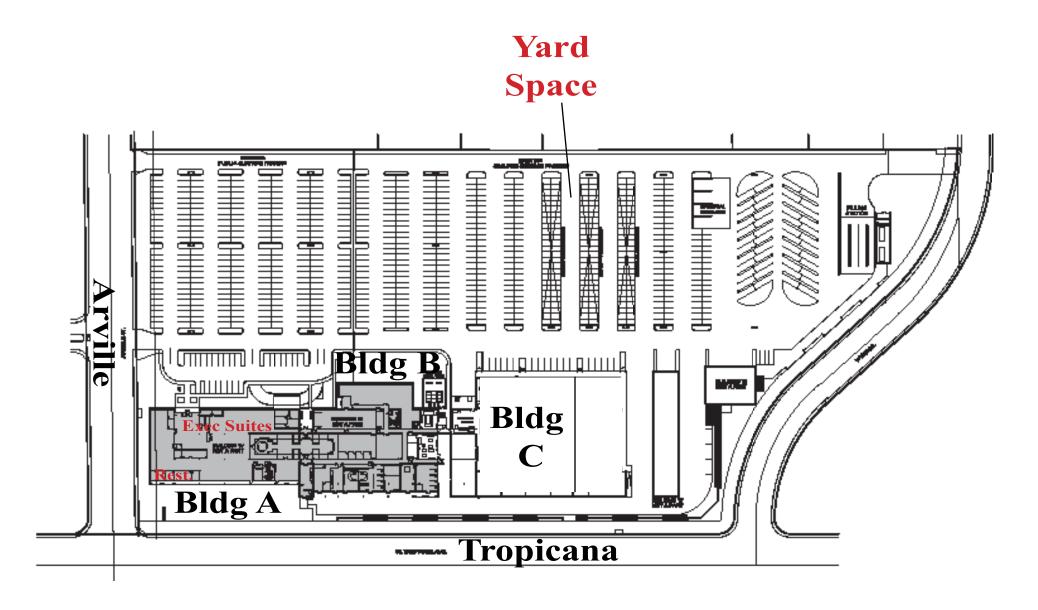

#### Site Plan: 4300 Trop

**Overview:** 4300 Trop consists of 126,500 square feet of office, executive office, flex space, automotive and warehouse space. There are 5 individual buildings situated on 14.8 paved acres. Formerly the Southwest Gas Main Headquarters, the property is ideally situated to become a new corporate headquarters or corporate campus serving the entire Las Vegas valley. Or conversely, each building may be individually leased out, creating a productive industrial park for all of its Tenants. The corner building is perfect for retail or wholesale clients. We will also welcome automotive, industrial, storage, and manufacturing companies to become part of 4300 Trop. Furthermore, there is a tremendous amount of yard space available for rent. Automotive friendly