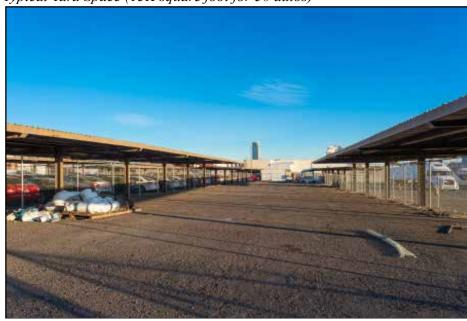

#### **Outdoor Yard Space**

15,000 square feet available February 1, 2024 \$4,500 per month Accomodates approximately 50 cars. The is our last available lot. Fully paved, gated and fenced No utility services are provided. Restrooms are available in the convenience store.

### **Aerial View**

Typical Yard Space (15K square foot for 50 autos)

Offered for Lease By: Super Realty; Benjamin J Super, Broker, (702) 737-0390

Offered for Lease By: Super Realty; Benjamin J Super, Broker, (702) 737-0390