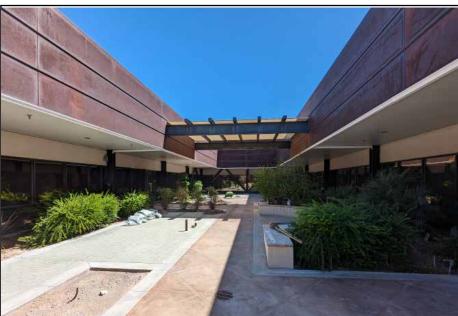

**Overview:** 4300 Trop consists of 126,500 square feet of office, executive office, flex space, automotive and warehouse space. There are 5 individual buildings situated on 14.8 paved acres. Formerly the Southwest Gas Main Headquarters, the property is ideally situated to become a new corporate headquarters or corporate campus serving the entire Las Vegas valley. Or conversely, each building may be individually leased out, creating a productive industrial park for all of its Tenants. The corner building is perfect for retail or wholesale clients. We will also welcome automotive, industrial, storage, and manufacturing companies to become part of 4300 Trop. Furthermore, there is a tremendous amount of yard space available for rent. Automotive friendly

#### Now Available: Restaurant Space for Lease

**Building A** 

Will be delivered to Tenant as a vanila shell with drive thru, grease trap and common area bathrooms 2,800 square feet now available (approximately 83' fronting Tropicana and 34' fronting Arville)

\$4.00 per square foot NNN plus \$0.15 CAMs

**Executive Office Suites** 

**Building A** 

Starting at \$800.00 per month

Business License hanging opportunities also available

Conference room, mailboxes, coffee bar