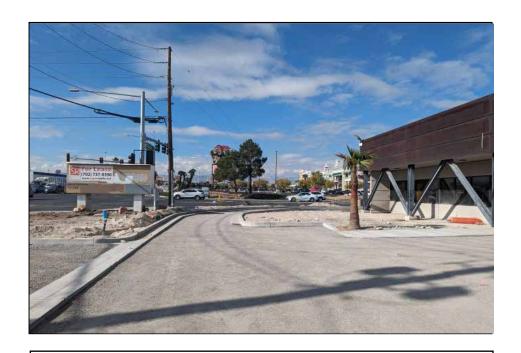

#### **Overview:**

Located at the northeast corner of Tropicana Avenue and Arville Street, 4300 Trop is located in the highly sought after southwest Las Vegas submarket. It is located across the street from the Orleans Casino and in the shadow of both the Palms and Rio Casinos offering direct access to the entire Las Vegas "Strip" and the rest of the Las Vegas Valley.

**Overview:** 4300 Trop consists of 126,500 square feet of office, executive office, flex space, automotive and warehouse space. There are 5 individual buildings situated on 14.8 paved acres. Formerly the Southwest Gas Main Headquarters, the property is ideally situated to become a new corporate headquarters or corporate campus serving the entire Las Vegas valley. Or conversely, each building may be individually leased out, creating a productive industrial park for all of its Tenants. The corner building is perfect for retail or wholesale clients. We will also welcome automotive, industrial, storage, and manufacturing companies to become part of 4300 Trop. Furthermore, there is a tremendous amount of yard space available for rent. Automotive friendly