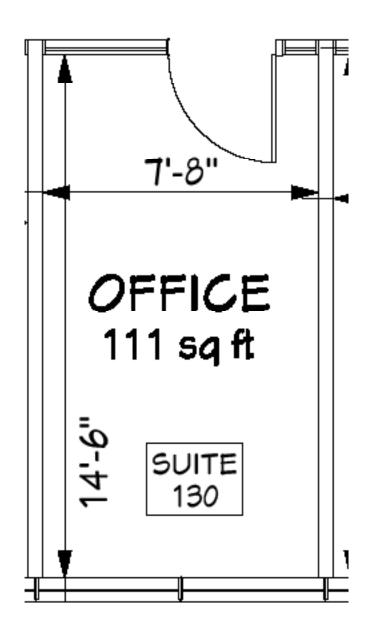

## **Bldg A: Executive Office Suite Prices**

| Suite | Price Rate        | Sq Ft | Floor Plan |
|-------|-------------------|-------|------------|
| 110   | \$1,500 per month | 133   | revise     |
| 111   | \$800 per month   | 100   | yes        |
| 112   | \$800 per month   | 100   | yes        |
| 113   | \$800 per month   | 100   | yes        |
| 114   | \$800 per month   | 96    | LEASED     |
| 115   | \$1,200 per month | 135   | revise     |
| 116   | \$1,200 per month | 135   | revise     |
| 117   | \$1,000 per month | 135   | yes        |
| 118   | \$1,000 per month | 134   | yes        |
| 119   | \$1,000 per month | 134   | yes        |
| 120   | \$1,500 per month | 134   | no         |
| 121   | \$1,500 per month | 193   | revise     |
| 122   | \$1,200 per month | 193   | yes        |
| 123   | \$1,200 per month | 194   | yes        |
| 124   | \$1,200 per month | 194   | yes        |
| 125   | \$1,500 per month | 186   | revise     |
| 126   | \$800 per month   | 186   | yes        |
| 127   | \$800 per month   | 105   | yes        |
| 128   | \$800 per month   | 111   | yes        |
| 129   | \$800 per month   | 111   | yes        |
| 130   | \$800 per month   | 111   | yes        |
| 132   | \$1,800 per month | 215   | yes        |