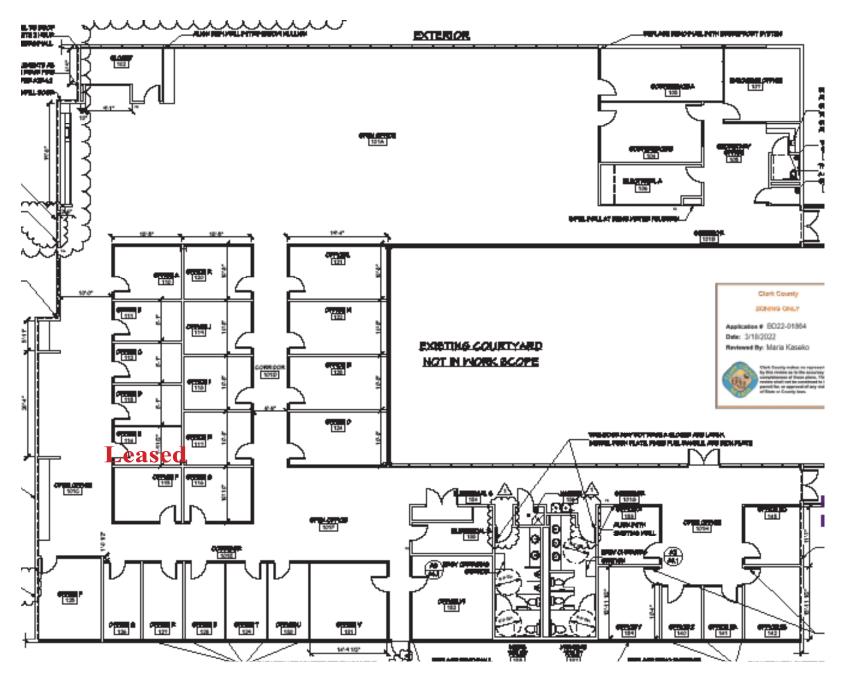

### **Bldg A: Executive Office Suites**

## **Bldg A: Executive Office Suite Prices**

| Suite | Price Rate        | Sq Ft | Floor Plan |
|-------|-------------------|-------|------------|
| 110   | \$1,500 per month | 133   | revise     |
| 111   | \$800 per month   | 100   | yes        |
| 112   | \$800 per month   | 100   | yes        |
| 113   | \$800 per month   | 100   | yes        |
| 114   | \$800 per month   | 96    | LEASED     |
| 115   | \$1,200 per month | 135   | revise     |
| 116   | \$1,200 per month | 135   | revise     |
| 117   | \$1,000 per month | 135   | yes        |
| 118   | \$1,000 per month | 134   | yes        |
| 119   | \$1,000 per month | 134   | yes        |
| 120   | \$1,500 per month | 134   | no         |
| 121   | \$1,500 per month | 193   | revise     |
| 122   | \$1,200 per month | 193   | yes        |
| 123   | \$1,200 per month | 194   | yes        |
| 124   | \$1,200 per month | 194   | yes        |
| 125   | \$1,500 per month | 186   | revise     |
| 126   | \$800 per month   | 186   | yes        |
| 127   | \$800 per month   | 105   | yes        |
| 128   | \$800 per month   | 111   | yes        |
| 129   | \$800 per month   | 111   | yes        |
| 130   | \$800 per month   | 111   | yes        |
| 132   | \$1,800 per month | 215   | yes        |