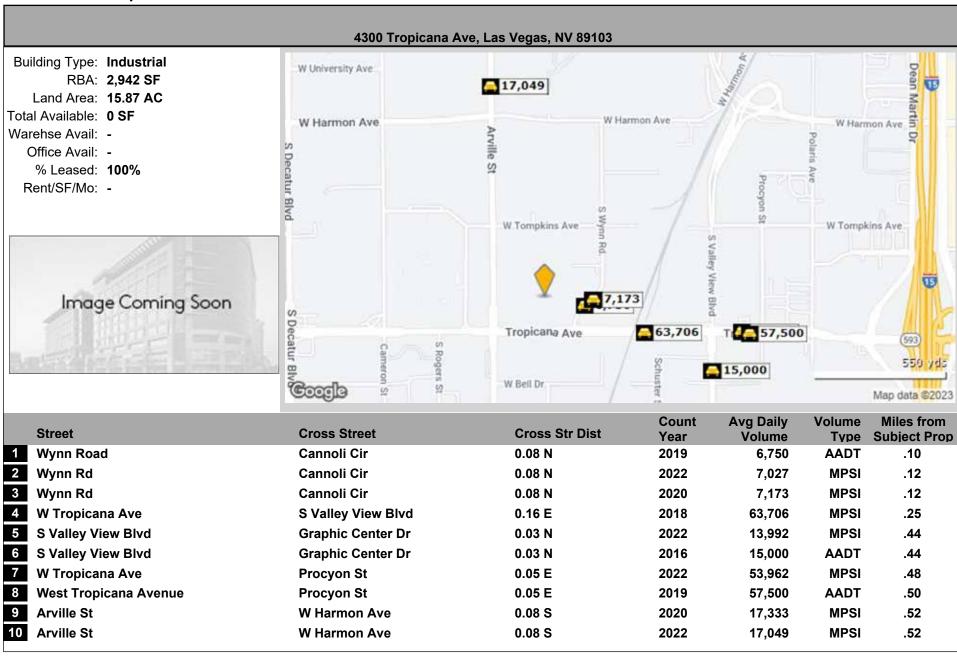

#### **Traffic Count Report**

SR

11/17/2023

| City          | Population | Miles | Drive Time |
|---------------|------------|-------|------------|
| Phoenix       | 1,660,272  | 276   | 5 h 36 m   |
| Los Angeles   | 3,990,456  | 279   | 5 h 18 m   |
| San Diego     | 1,425,976  | 323   | 6 h 3 m    |
| San Jose      | 1,030,119  | 520   | 10 h 1 m   |
| San Francisco | 883,305    | 566   | 10 h 44 m  |