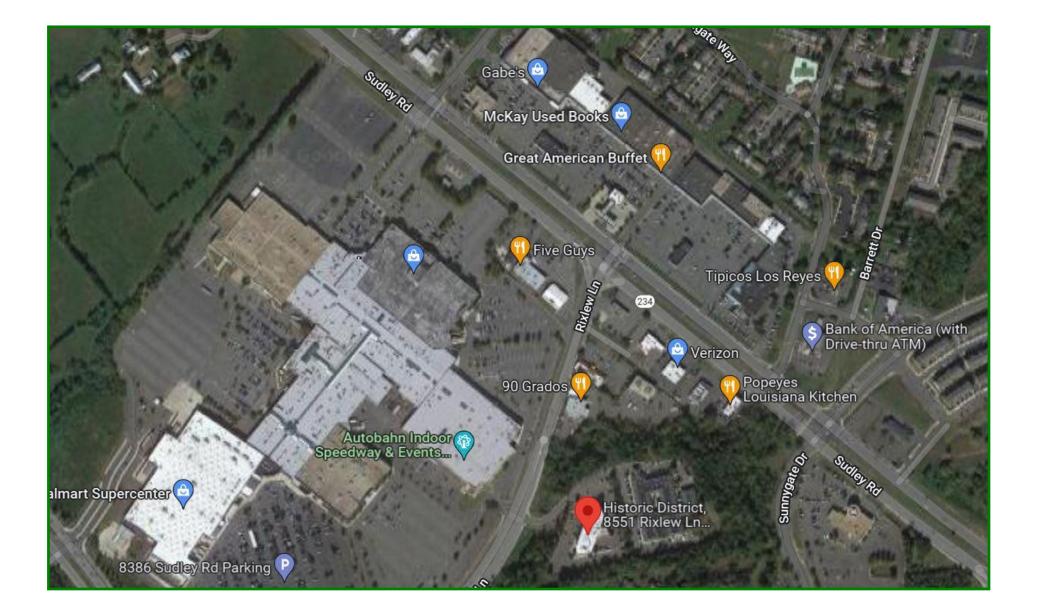

# Near Prince William Hospital and Sudley Road 8551 Rixlew Lane Manassas, VA 20109

Class-A, 4-story building with ground level access on both 1st and 2nd floors, 2 fully ADA compliant elevators, building designed to accommodate medical and office use. Building has both Verizon and Comcast Fiber. Expansive window line offers top of the world views over-looking the Bull Run Mountains, Centreville and all of Manassas. 4.2 parking spaces per 1,000 square feet. Located close to Prince William Hospital, quick access to I-66, Route 234 business and Route 234 bypass and restaurants, shopping and amenities area all within walking distance. 2-4 EV charging stations coming soon. Located in HUB Zone.