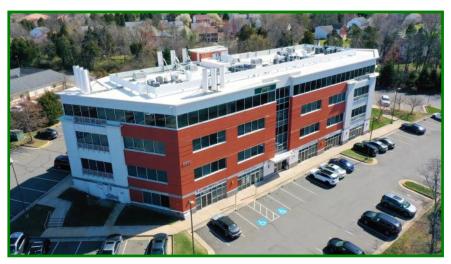

# 1,500-21,740 SF OF OFFICE AVAILABLE FOR LEASE

# Near Prince William Hospital and Sudley Road 8551 Rixlew Lane Manassas, VA 20109

Class-A, 4-story building with ground level access on both 1st and 2nd floors, 2 fully ADA compliant elevators, building designed to accommodate medical and office use. Building has both Verizon and Comcast Fiber. Expansive window line offers top of the world views over-looking the Bull Run Mountains, Centreville and all of Manassas. 4.2 parking spaces per 1,000 square feet. Located close to Prince William Hospital, quick access to I-66, Route 234 business and Route 234 bypass and restaurants, shopping and amenities area all within walking distance. 2-4 EV charging stations coming soon. Located in HUB Zone.