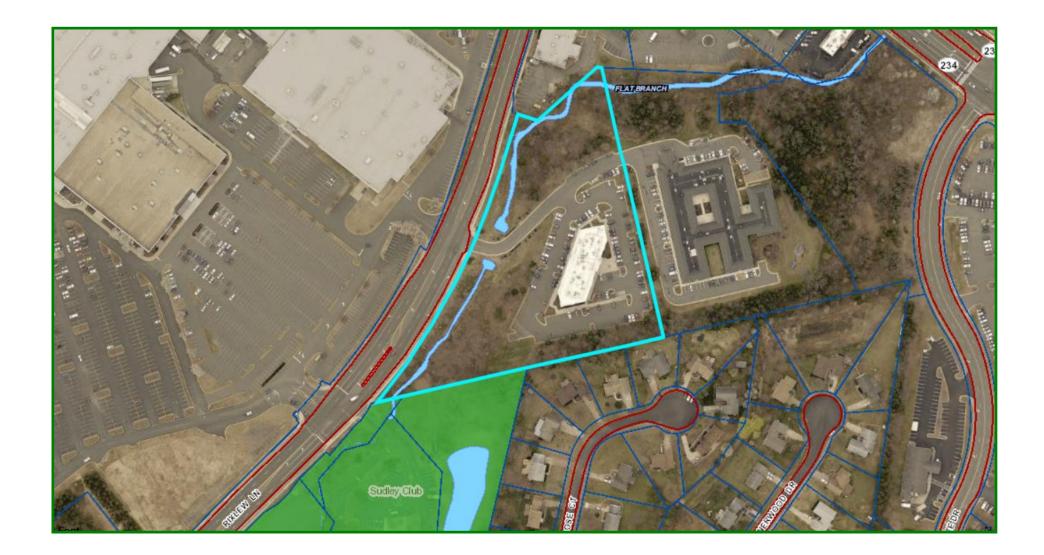

# Near Prince William Hospital and Sudley Road 8551 Rixlew Lane Manassas, VA 20109

Class-A, 4-story building with ground level access on both 1st and 2nd floors, 2 fully ADA compliant elevators, building designed to accommodate medical and office use. Building has both Verizon and Comcast Fiber. Expansive window line offers top of the world views over-looking the Bull Run Mountains, Centreville and all of Manassas. 4.2 parking spaces per 1,000 square feet. Located close to Prince William Hospital, quick access to I-66, Route 234 business and Route 234 bypass and restaurants, shopping and amenities area all within walking distance. 2-4 EV charging stations coming soon. Located in HUB Zone.