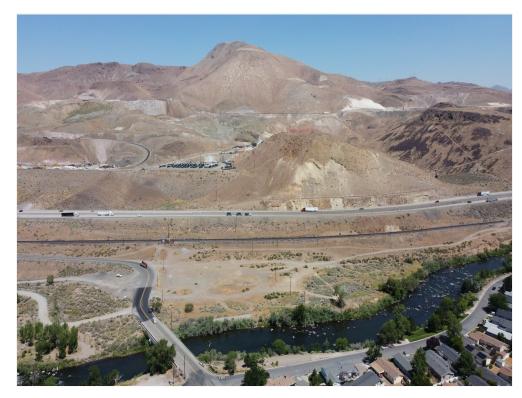

#### **Property Details**

Amazing visibility! This property has immediate access to I-80 at Lockwood exit via Canyon Drive. Located less than 3 miles from Vista Blvd in Sparks, and less than 10 miles to Tahoe Reno Industrial Center (TRIC). Build to suit. Potential for a rail spur.

### Property Photos

Primary Photo

LOCKWOOD - Parcel Overview 1 (1)