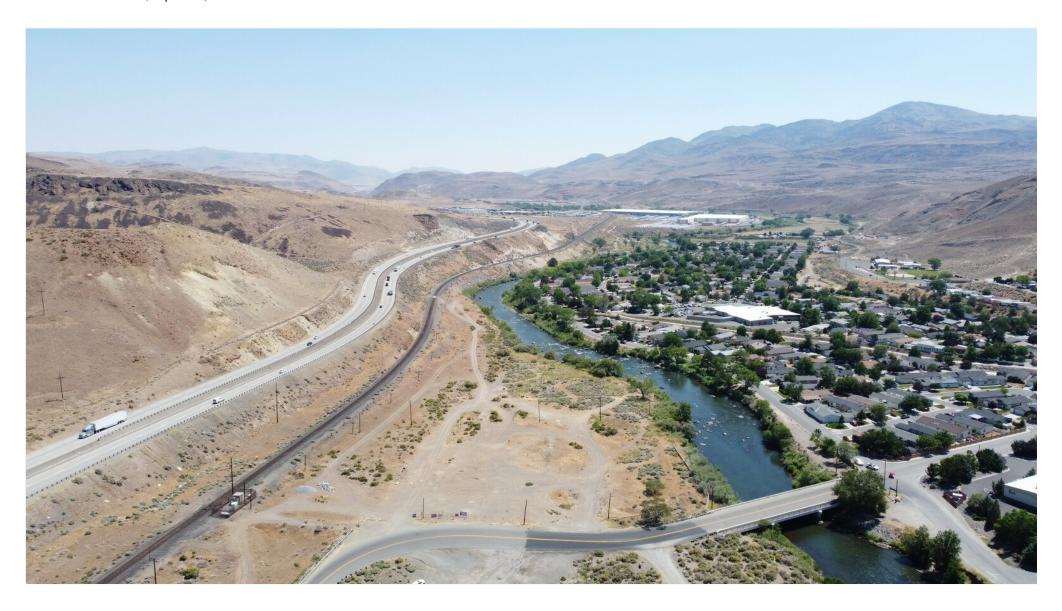

#### **Property Details**

Amazing visibility! This property has immediate access to I-80 at Lockwood exit via Canyon Drive. Located less than 3 miles from Vista Blvd in Sparks, and less than 10 miles to Tahoe Reno Industrial Center (TRIC). Build to suit. Potential for a rail spur.

### Property Photos

Primary Photo

LOCKWOOD - Parcel Overview 1 (1)