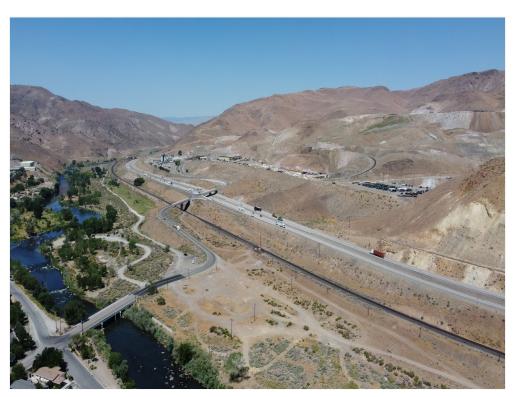

#### **Property Details**

Amazing visibility! This property has immediate access to I-80 at Lockwood exit via Canyon Drive. Located less than 3 miles from Vista Blvd in Sparks, and less than 10 miles to Tahoe Reno Industrial Center (TRIC). Build to suit. Potential for a rail spur.

### Property Photos

Building Photo Building Photo