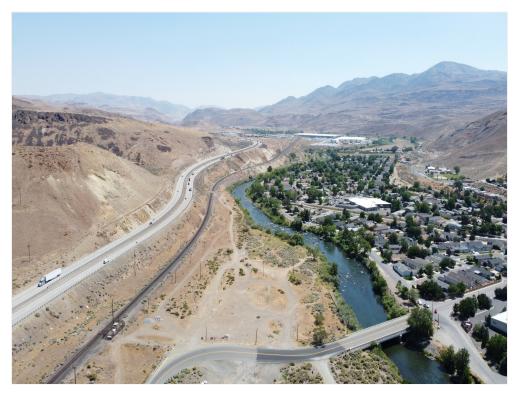

ess than 10 miles to Tahoe Reno Industrial Center (TRIC). Build to suit. Potential for a rail spur.

**Price: Upon Request** 

■ Immediate access to I-80

View the full listing here: <a href="https://www.loopnet.com/Listing/10705-Lockwood-Sparks-NV/28876422/">https://www.loopnet.com/Listing/10705-Lockwood-Sparks-NV/28876422/</a>

Rental Rate: Upon Request

Property Type: Land

Property Subtype: Commercial

Proposed Use:

Rental Rate Mo: Upon Request

10705 Lockwood, Sparks, NV 89434

#### Listing space

Space 1 Space Available: 242,194 SF

Rental Rate: Upon Request

Date Available: Now

Build to Suit. Lockwood Development Group, LLC is entitling and re-zoning the property which should be complete by 1st quarter 2024.

10705 Lockwood, Sparks, NV 89434

#### Location



### Property Photos





Primary Photo

LOCKWOOD - Parcel Overview 1 (1)

### Property Photos





Building Photo Building Photo

### Property Photos





Building Photo Building Photo

10705 Lockwood, Sparks, NV 89434



Patty Steelman Mrspsteelman@yahoo.com (775) 745-9892

Sky West Real Estate Services 3500 Lakeside Ct, Suite 211 Reno, NV 89509