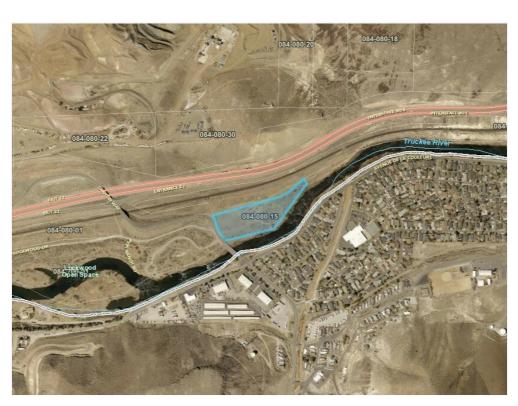

### Property Photos

Building Photo Building Photo

10705 Lockwood, Sparks, NV 89434

Patty Steelman Mrspsteelman@yahoo.com (775) 745-9892

Sky West Real Estate Services 3500 Lakeside Ct, Suite 211 Reno, NV 89509