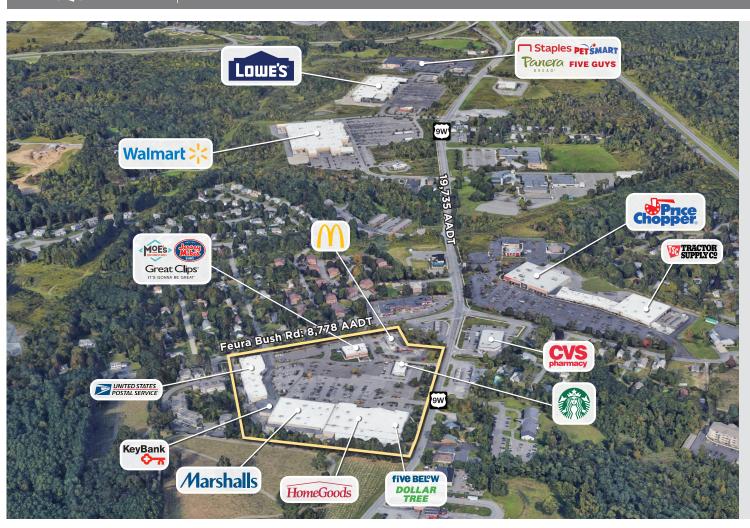

# GLENMONT PLAZA

**GLENMONT:: NEW YORK** 

BENDERSON DEVELOPMENT

139,000 SQUARE FEET

376 Feura Bush Road Glenmont, NY 12077

benderson.com

#### **ABOUT THE CENTER**

- Located directly on the busy retail corridor of US Route 9W, about three miles from Albany and a short commute from the Capital District office buildings
- Featuring a post office, bank, liquor store, and home and apparel shops, the center provides a range of retail conveniences for the affluent community of Glenmont, where incomes average over \$140,000 within a three-mile radius
- The center adds to the area's retail hub, which includes Lowe's, Walmart and Price Chopper