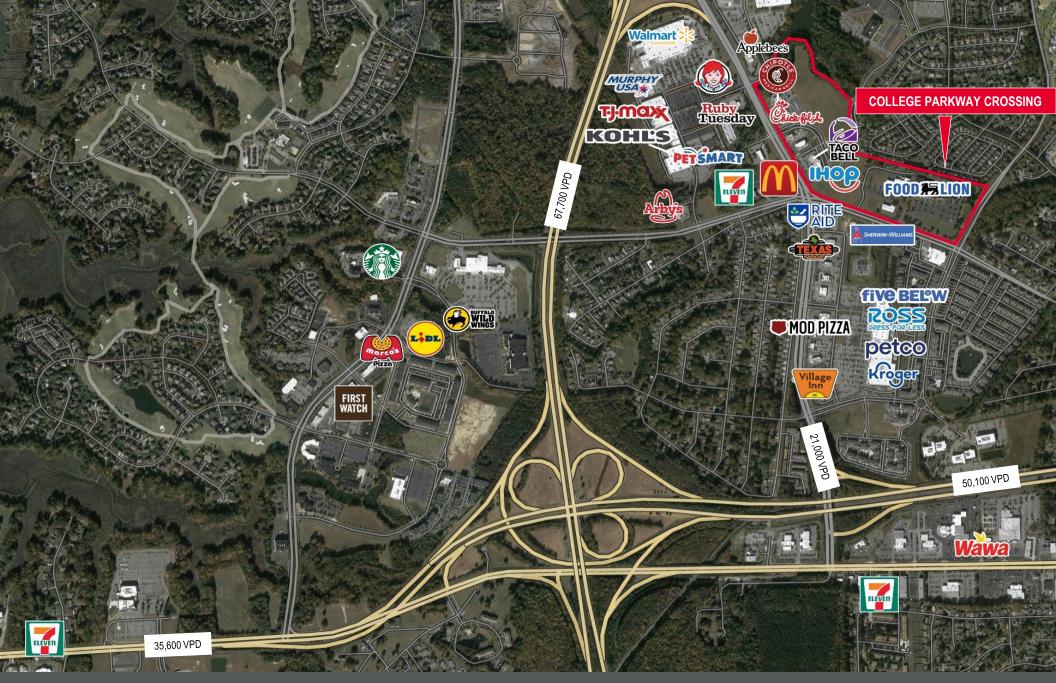

# **COLLEGE PARKWAY CROSSING**

6550 Hampton Roads Parkway, Suffolk, VA 23435

15,136 JUNIOR ANCHOR AVAILABLE



Dean Martin, First Vice President dean.martin@thalhimer.com | 757 213 4158



### **COLLEGE PARKWAY CROSSING**

6550 Hampton Roads Parkway, Suffolk, VA 23435

15,136 JUNIOR ANCHOR AVAILABLE

#### **PROPERTY FEATURES**

- 15,136 SF Available
- Endcap with drive-thru
- Food Lion anchored neighborhood center
- 335+ parking spaces
- Easy access to I-664
- 28,000 VPD
- Great opportunity for retailers to strategically enter into the heart of the expansive and vibrant Harbourview submarket
- \$16.00 PSF, NNN

#### AREA DEMOGRAPHICS







## **COLLEGE PARKWAY CROSSING**

6550 Hampton Roads Parkway, Suffolk, VA 23435

15,136 JUNIOR ANCHOR AVAILABLE

### SITE PLAN







Town Center of Virginia Beach 222 Central Park Avenue, Suite 1500 Virginia Beach, VA 23462 thalhimer.com

Independently Owned and Operated / A Member of the Cushman & Wakefield Alliance

Cushman & Wakefield | Thalhimer © 2025. No warranty or representation, express or implied, is made to the accuracy or completeness of the information contained herein, and same is submitted subject to errors, omissions, change of price, rental or other conditions, withdrawal without notice, and to any special listing conditions imposed by the property owner(s). As applicable, we make no representation as to the condition of the property (or properties) in question.