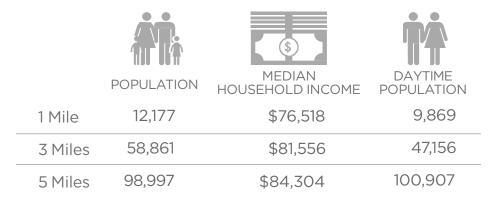

# **COLLEGE PARKWAY CROSSING**

6550 Hampton Roads Parkway, Suffolk, VA 23435

15,136 JUNIOR ANCHOR AVAILABLE



Dean Martin, First Vice President dean.martin@thalhimer.com | 757 213 4158



### **COLLEGE PARKWAY CROSSING**

6550 Hampton Roads Parkway, Suffolk, VA 23435

15,136 JUNIOR ANCHOR AVAILABLE

#### **PROPERTY FEATURES**

- 15,136 SF Available
- Endcap with drive-thru
- Food Lion anchored neighborhood center
- 335+ parking spaces
- Easy access to I-664
- 28,000 VPD
- Great opportunity for retailers to strategically enter into the heart of the expansive and vibrant Harbourview submarket
- \$16.00 PSF, NNN

#### AREA DEMOGRAPHICS







## **COLLEGE PARKWAY CROSSING**

6550 Hampton Roads Parkway, Suffolk, VA 23435

15,136 JUNIOR ANCHOR AVAILABLE

### SITE PLAN







Town Center of Virginia Beach 222 Central Park Avenue, Suite 1500 Virginia Beach, VA 23462 thalhimer.com

Independently Owned and Operated / A Member of the Cushman & Wakefield Alliance

Cushman & Wakefield | Thalhimer © 2025. No warranty or representation, express or implied, is made to the accuracy or completeness of the information contained herein, and same is submitted subject to errors, omissions, change of price, rental or other conditions, withdrawal without notice, and to any special listing conditions imposed by the property owner(s). As applicable, we make no representation as to the condition of the property (or properties) in question.