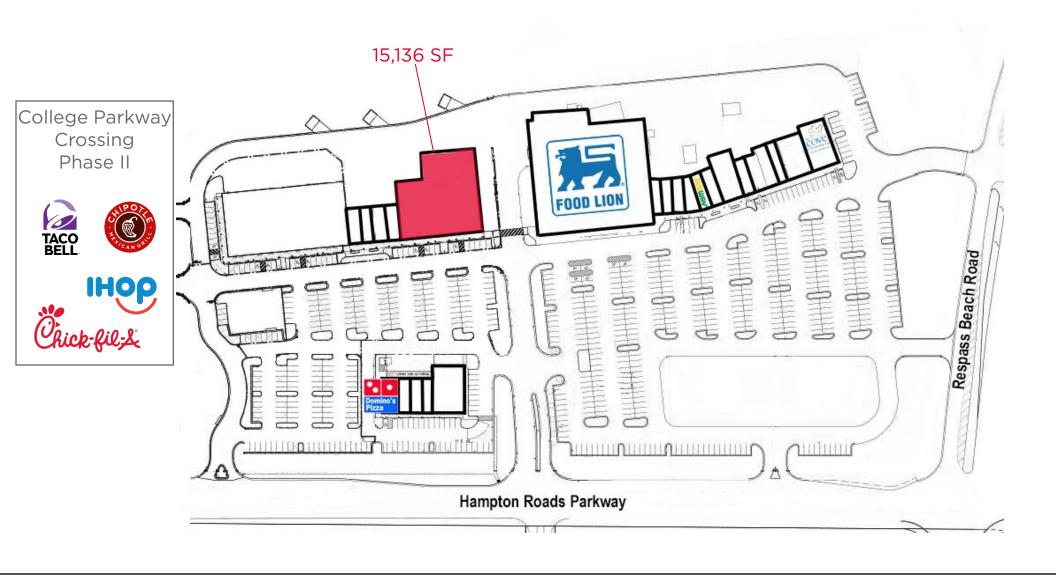

### SITE PLAN

Town Center of Virginia Beach 222 Central Park Avenue, Suite 1500 Virginia Beach, VA 23462 thalhimer.com

Independently Owned and Operated / A Member of the Cushman & Wakefield Alliance

Cushman & Wakefield | Thalhimer © 2025. No warranty or representation, express or implied, is made to the accuracy or completeness of the information contained herein, and same is submitted subject to errors, omissions, change of price, rental or other conditions, withdrawal without notice, and to any special listing conditions imposed by the property owner(s). As applicable, we make no representation as to the condition of the property (or properties) in question.

#### **PROPERTY FEATURES**

- 15,136 SF Available
- Endcap with drive-thru
- Food Lion anchored neighborhood center
- 335+ parking spaces
- Easy access to I-664
- 28,000 VPD
- Great opportunity for retailers to strategically enter into the heart of the expansive and vibrant Harbourview submarket
- \$16.00 PSF, NNN