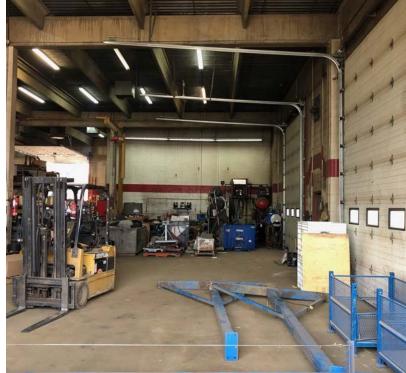

## INDUSTRIAL WAREHOUSE WITH YARD

**Building Size:** 10,306 Sq. Ft. (+/-)

**Lot Size:** 0.91 Acres (+/-)

Zoning: I-G

Parking: Ample

Power: 400 amps 3 phase

**Heating:** Forced air/radiant

Ceiling Height: 18' feet to joist

**Loading:** (2) 14'x16' | (5) 12'x14'