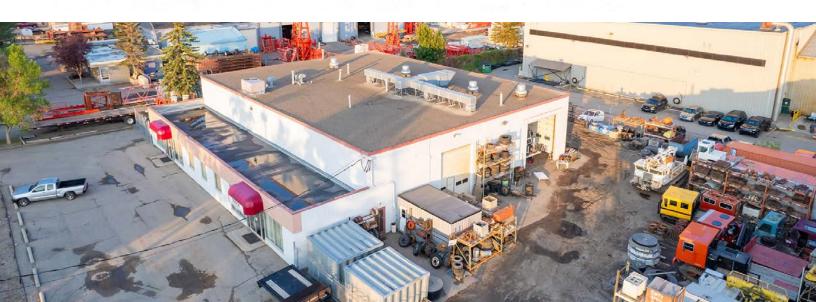

### **Property Highlights**

- Excellent opportunity to own a spacious warehouse with yard storage capabilities.
- Located minutes away from Blackfoot Tr SE, Glenmore Tr SE, Macleod Tr SE, and 58th Ave SE.
- Ideal for a wide range of industrial users.
- Great area close to major amenities.
- Heavy power with Makeup-air, and compressors.

**Building Size:** 10,306 Sq. Ft. (+/-)

**Lot Size:** 0.91 Acres (+/-)

Zoning: I-G

Parking: Ample

Power: 400 amps 3 phase

**Heating:** Forced air/radiant

Ceiling Height: 18' feet to joist

**Loading:** (2) 14'x16' | (5) 12'x14'