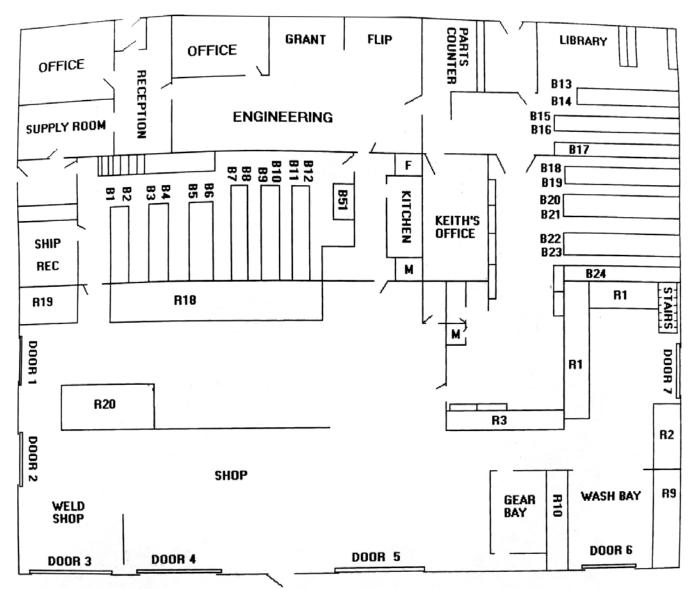

# INDUSTRIAL WAREHOUSE WITH YARD IN THE HEART OF MANCHESTER

### **Property Highlights**

- Excellent opportunity to own a spacious warehouse with yard storage capabilities.
- Located minutes away from Blackfoot Tr SE, Glenmore Tr SE, Macleod Tr SE, and 58th Ave SE.
- Ideal for a wide range of industrial users.
- Great area close to major amenities.
- Heavy power with Makeup-air, and compressors.









## **FOR SALE**





### **Floor Plan**





FOR SALE
INDUSTRIAL WAREHOUSE WITH YARD









## **FOR SALE**

## INDUSTRIAL WAREHOUSE WITH YARD



#### **Property Information**

Municipal Address: 5529 3 Street SE, Calgary, AB

**Legal Address:** Plan Calgary 7410610 \*That portion of lot one (1) which lies to the south of

\*That portion of lot one (1) which lies to the south of the Northerly one hundred and thirty seven and six hundredths(137.06) Feet throughout the said lot one (1) Containing .368 Of an hectare (0.91 Of an acre) more or less excepting thereout all mines and minerals

**Building Size:** 10,306 Sq. Ft. (+/-)

**Lot Size:** 0.91 Acres (+/-)

Zoning: I-G

Parking: Ample

Power: 400 amps 3 phase

**Heating:** Forced air/radiant

Ceiling Height: 18' feet to joist

**Loading:** (2) 14'x16' | (5) 12'x14'

Possession: