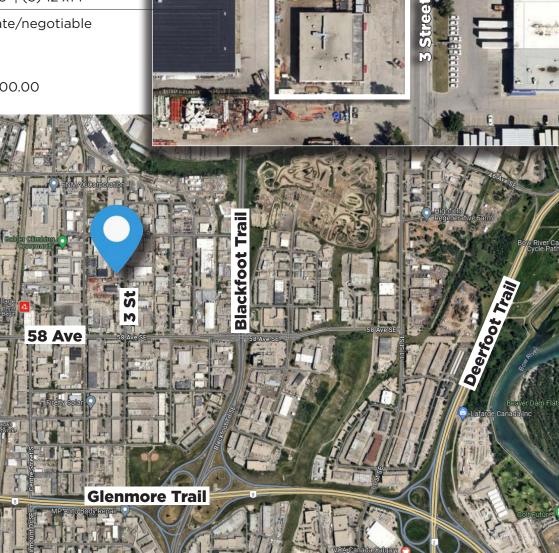

#### **Property Information**

Municipal Address: 5529 3 Street SE, Calgary, AB

**Legal Address:** Plan Calgary 7410610 \*That portion of lot one (1) which lies to the south of

\*That portion of lot one (1) which lies to the south of the Northerly one hundred and thirty seven and six hundredths(137.06) Feet throughout the said lot one (1) Containing .368 Of an hectare (0.91 Of an acre) more or less excepting thereout all mines and minerals