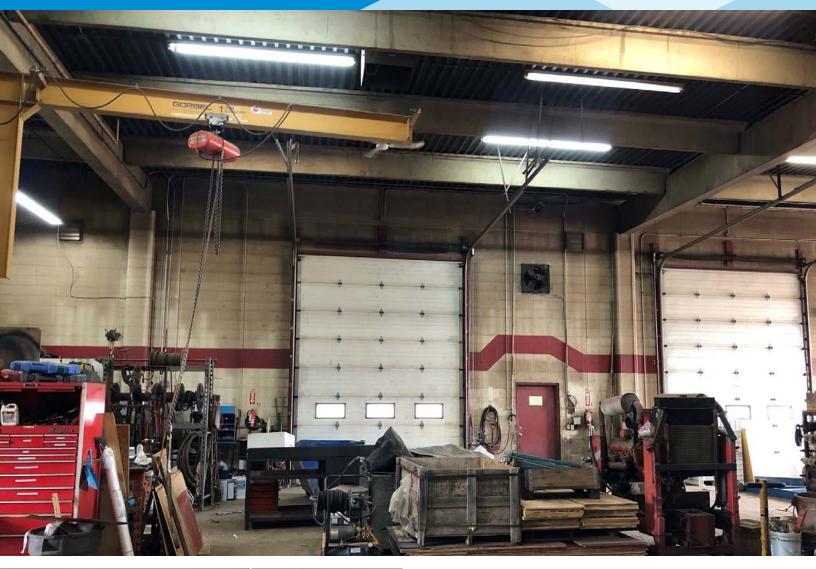

### **Property Highlights**

- Excellent opportunity to own a spacious warehouse with yard storage capabilities.
- Located minutes away from Blackfoot Tr SE, Glenmore Tr SE, Macleod Tr SE, and 58th Ave SE.
- Ideal for a wide range of industrial users.
- Great area close to major amenities.
- Heavy power with Makeup-air, and compressors.

**Building Size:** 10,306 Sq. Ft. (+/-)

**Lot Size:** 0.91 Acres (+/-)

Zoning: I-G

Parking: Ample

Power: 400 amps 3 phase

**Heating:** Forced air/radiant

Ceiling Height: 18' feet to joist

**Loading:** (2) 14'x16' | (5) 12'x14'