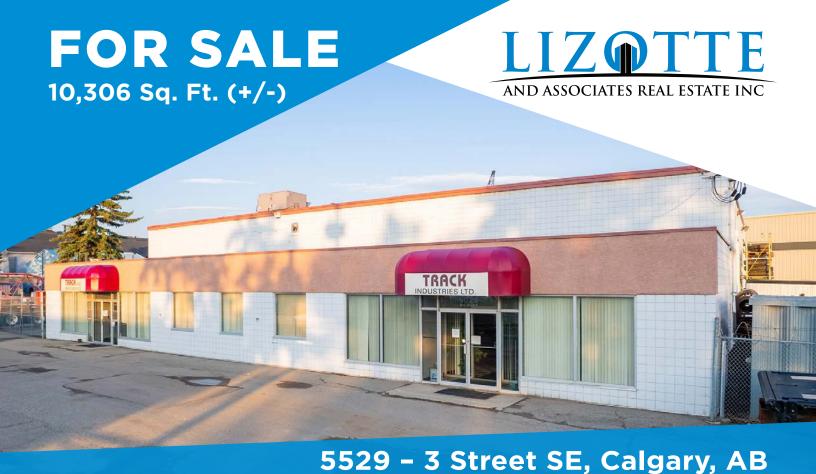

# INDUSTRIAL WAREHOUSE WITH YARD IN THE HEART OF MANCHESTER

## **FOR SALE**

## INDUSTRIAL WAREHOUSE WITH YARD

#### **Property Information**

Municipal Address: 5529 3 Street SE, Calgary, AB

**Legal Address:** Plan Calgary 7410610 \*That portion of lot one (1) which lies to the south of

\*That portion of lot one (1) which lies to the south of the Northerly one hundred and thirty seven and six hundredths(137.06) Feet throughout the said lot one (1) Containing .368 Of an hectare (0.91 Of an acre) more or less excepting thereout all mines and minerals