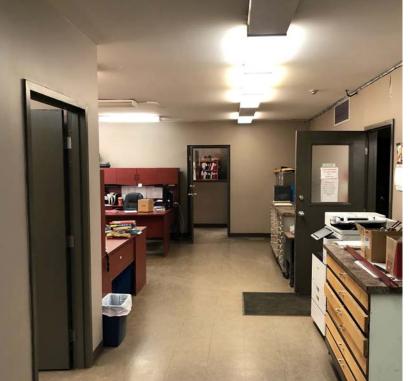

# INDUSTRIAL WAREHOUSE WITH YARD IN THE HEART OF MANCHESTER

### **Property Highlights**

- Excellent opportunity to own a spacious warehouse with yard storage capabilities.
- Located minutes away from Blackfoot Tr SE, Glenmore Tr SE, Macleod Tr SE, and 58th Ave SE.
- Ideal for a wide range of industrial users.
- Great area close to major amenities.
- Heavy power with Makeup-air, and compressors.









## **FOR SALE**





### **Floor Plan**





FOR SALE
INDUSTRIAL WAREHOUSE WITH YARD









## **FOR SALE**

## INDUSTRIAL WAREHOUSE WITH YARD



#### **Property Information**

Municipal Address: 5529 3 Street SE, Calgary, AB

**Legal Address:** Plan Calgary 7410610 \*That portion of lot one (1) which lies to the south of

\*That portion of lot one (1) which lies to the south of the Northerly one hundred and thirty seven and six hundredths(137.06) Feet throughout the said lot one (1) Containing .368 Of an hectare (0.91 Of an acre) more or less excepting thereout all mines and minerals

**Building Size:** 10,306 Sq. Ft. (+/-)

**Lot Size:** 0.91 Acres (+/-)

Zoning: I-G

Parking: Ample

Power: 400 amps 3 phase

**Heating:** Forced air/radiant

Ceiling Height: 18' feet to joist

**Loading:** (2) 14'x16' | (5) 12'x14'

Possession: Immediate/negotiable

**\$\$\$** 

**Property Pr