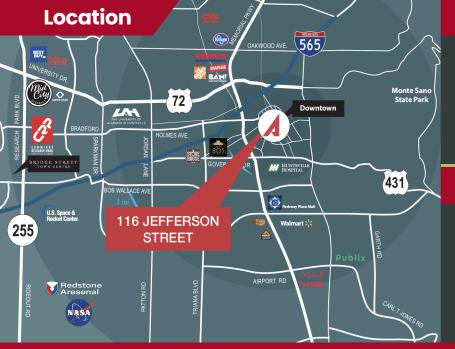

#### More Information

Four story historic office building, located in Downtown Central Business District providing easy access to I-565 and minutes from Memorial Parkway. Private individual office suites available. community conference room, break area, common restrooms, elevator and on site storage. Parking is located across the street. Convenient to City of Huntsville downtown parking garages and metered parking curbside.