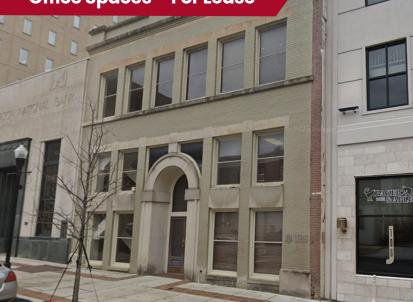

# **116 Jefferson Street** 116 Jefferson Street, Huntsville, AL 35801

322-1,700 **sq Ft** Office Spaces - For Lease

**N** Chase Commercial

Commercial Real Estate Services. Worldwide.

www.chasecommercial.com

#### More Information

Four story historic office building, located in Downtown Central Business District providing easy access to I-565 and minutes from Memorial Parkway. Private individual office suites available. community conference room, break area, common restrooms, elevator and on site storage. Parking is located across the street. Convenient to City of Huntsville downtown parking garages and metered parking curbside.