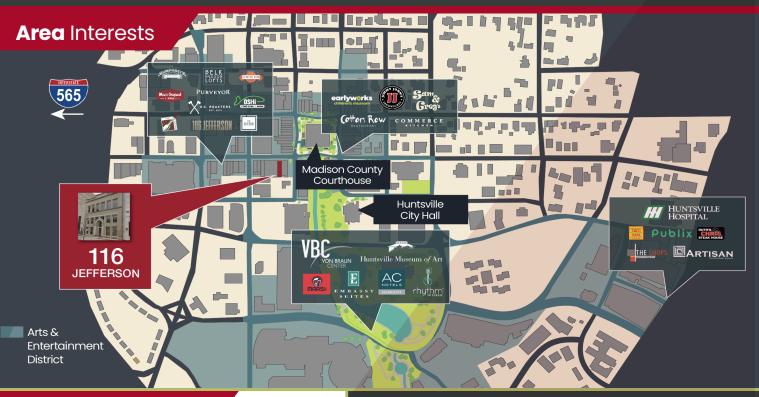

#### More Information

Four story historic office building, located in Downtown Central Business District providing easy access to I-565 and minutes from Memorial Parkway. Private individual office suites available. community conference room, break area, common restrooms, elevator and on site storage. Parking is located across the street. Convenient to City of Huntsville downtown parking garages and metered parking curbside.