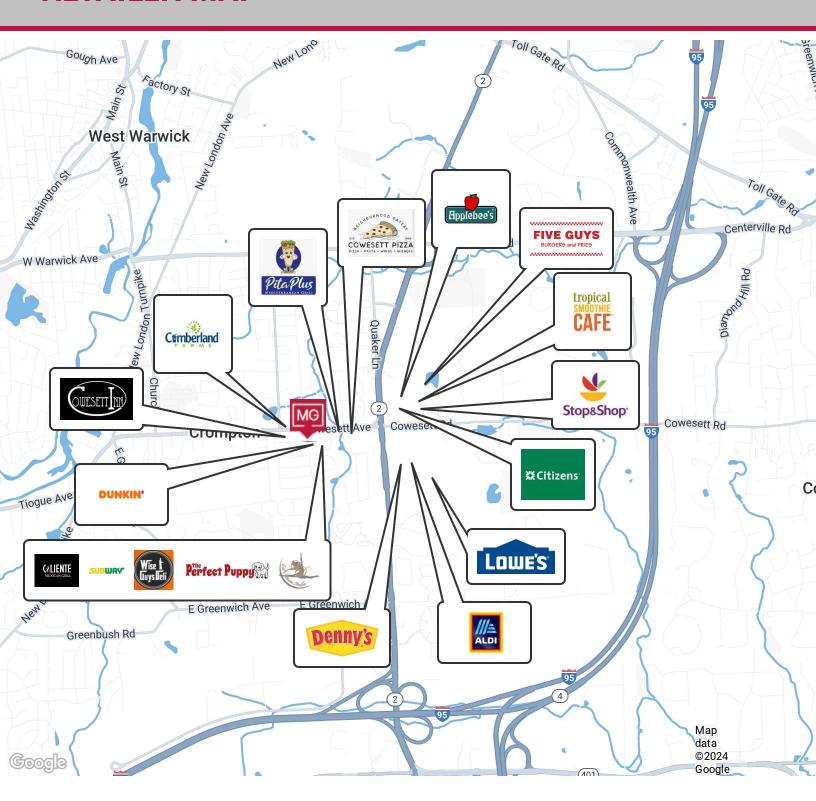

## **RETAILER MAP**

DAN FEINER

Vice President 401.751.3200 x3310 dan@mgcommercial.com **GEORGE PASKALIS, SIOR** 

401.751.3200 x3303 george@mgcommercial.com 365 Eddy Street, Penthouse Suite Providence, RI 02903 mgcommercial.com