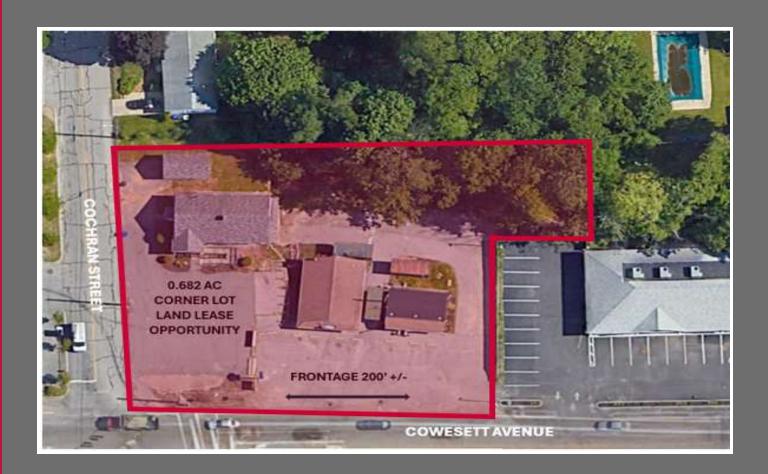

#### PROPERTY DESCRIPTION

Land lease opportunity for retail development on busy Cowesett Avenue in West Warwick. Potential 2,200 +/- SF commercial building with drive-thru opportunity and sufficient parking for a restaurant or other commercial use. Approximately 200 +/- ft. of frontage and two curb cuts.

#### PROPERTY HIGHLIGHTS

- Land Lease Opportunity
- · Corner Lot at 4-Way Traffic Light
- 200 +/- ft. of Frontage Along Cowesett Avenue
- 2 Curb Cuts
- 20,000 +/- Cars Per day
- Under 1/4 mile to RT 2 (Quaker Lane)
- Surrounded by Retailers and Residential
- Ideal for Drive-Thru Opportunity

#### **LOCATION DESCRIPTION**

The subject property is a 0.682-acre corner lot, located at a fourway traffic light on the corner of Cowesett Avenue and Cochran Street. The site is across the street from Cumberland Farms and the Cowesett Plaza, and is located on a high-traffic street in a busy trade area.