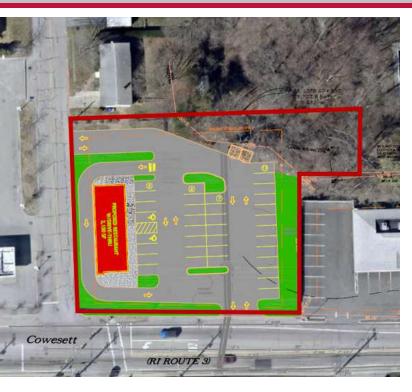

#### PROPERTY DESCRIPTION

Land lease opportunity for retail development on busy Cowesett Avenue in West Warwick. Potential 2,200 +/- SF commercial building with drive-thru opportunity and sufficient parking for a restaurant or other commercial use. Approximately 200 +/- ft. of frontage and two curb cuts.

#### PROPERTY HIGHLIGHTS

- Land Lease Opportunity
- · Corner Lot at 4-Way Traffic Light
- 200 +/- ft. of Frontage Along Cowesett Avenue
- 2 Curb Cuts
- 20,000 +/- Cars Per day
- Under 1/4 mile to RT 2 (Quaker Lane)
- Surrounded by Retailers and Residential
- Ideal for Drive-Thru Opportunity