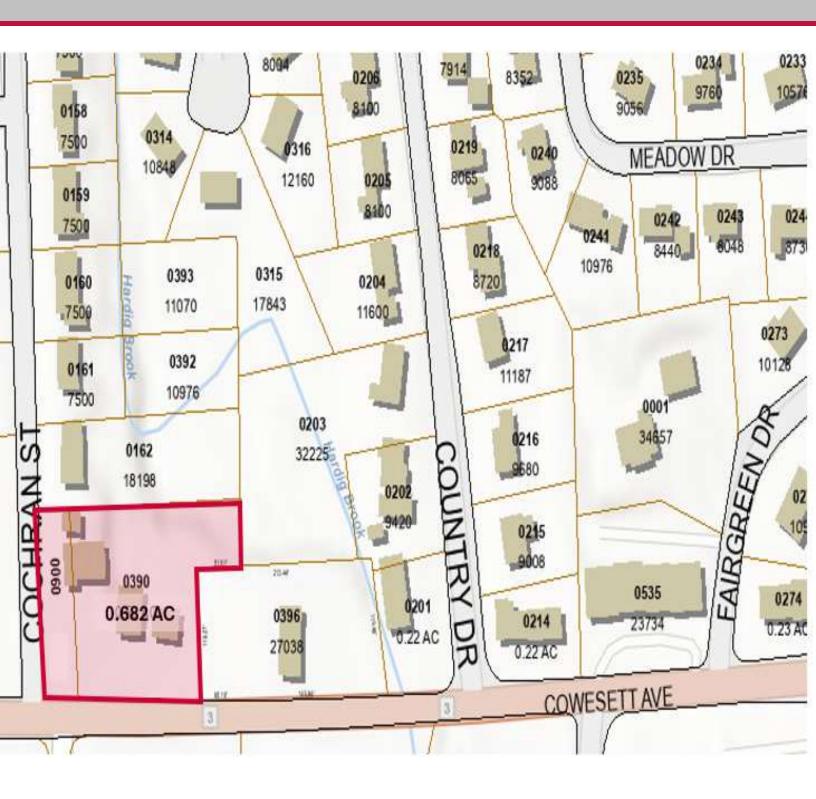

### PLAT MAP

DAN FEINER

Vice President 401.751.3200 x3310 dan@mgcommercial.com GEORGE PASKALIS, SIOR

401.751.3200 x3303 george@mgcommercial.com 365 Eddy Street, Penthouse Suite Providence, RI 02903 mgcommercial.com

#### **LOCATION DESCRIPTION**

The subject property is a 0.682-acre corner lot, located at a fourway traffic light on the corner of Cowesett Avenue and Cochran Street. The site is across the street from Cumberland Farms and the Cowesett Plaza, and is located on a high-traffic street in a busy trade area.