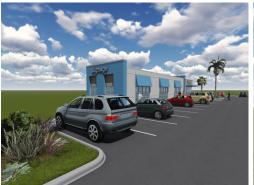

## Negotiable

Rental Area: 4,000 Sq. Ft.

Great opportunity in one of the last developing infill locations and one of the region's major medical employment areas in the Coastal Bend..

Currently working on site concepts with build-to suit option for a single tenant currently still being discussed. Both retail and Medical office opportunities will be evaluated at this location.

Based on a multi-tenant concept there will be approximately 4,000 sqft of RSF. in the Center which will be divisible as needed. Estimated rent is currently \$24-\$28/sqft/yr (NNN)

WADE SPENST 361-834-6333 License: 677021