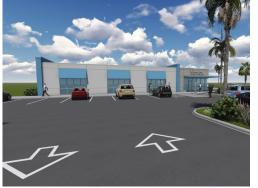

## Negotiable

Rental Area: 4,000 Sq. Ft.

Great opportunity in one of the last developing infill locations and one of the region's major medical employment areas in the Coastal Bend..

Currently working on site concepts with build-to suit option for a single tenant currently still being discussed. Both retail and Medical office opportunities will be evaluated at this location.

Based on a multi-tenant concept there will be approximately 4,000 sqft of RSF. in the Center which will be divisible as needed. Estimated rent is currently \$24-\$28/sqft/yr (NNN)

WADE SPENST 361-834-6333 License: 677021