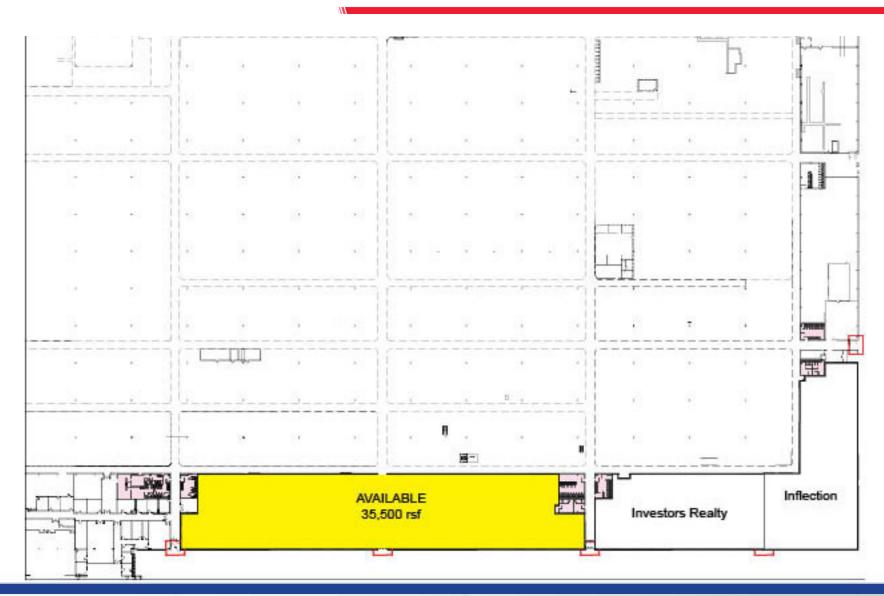

## FLOOR PLAN

RJ Neary 402.778.7535 rjneary@investorsomaha.com

Ryan Zabrowski
402.778.7557
rzabrowski@investorsomaha.com

#### **PROPERTY OVERVIEW**

Be a part of the redevelopment of one of Omaha's Industrial landmarks. Flexible sizes/layouts available: 35,500 rsf designed to fit your needs.

AVAILABLE SPACES

LEASE TYPE | NNN

TOTAL SPACE | 35,500 SF

**LEASE TERM** | 36 to 120 months

**LEASE RATE** | \$14.00 SF/yr

| SUITE          | TENANT    | SIZE (SF) | LEASE TYPE | LEASE RATE    | DESCRIPTION                                        |
|----------------|-----------|-----------|------------|---------------|----------------------------------------------------|
| 12500   Street | Available | 35,500 SF | NNN        | \$14.00 SF/yr | Base Rent: \$41,416.67 Est Total Rent: \$49,759.17 |