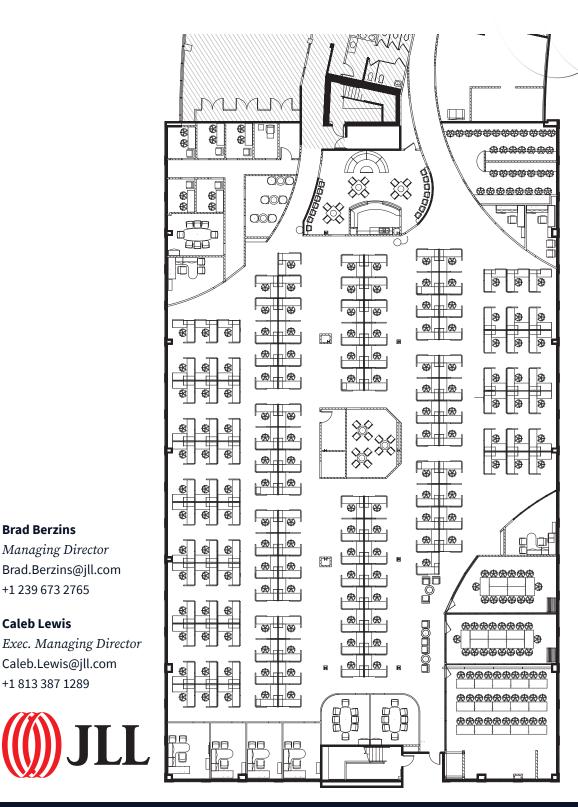

Bradenton, FL 34202

Suite 1W - 21,182 SF

- Lease expires 05/31/2026
- Occupancy: 30 days from sublease execution
- Fully built-out and furnished spaces dedicated for work, play, collaboration, education and interaction
- Suite 1W: ground floor space with three entrances
- 5.00/1,000 SF parking ratio, surface lot

# **For Sublease** Lakewood Ranch - Suite 1W 9000 Town Center Pky., Bradenton, FL 34202

Fully built-out and furnished spaces dedicated for:

- Work: 148 workstations, 8 private offices, 5 phone rooms
- Play: gameroom with foosball, ping-pong, darts and a TV
- Collaboration: 4 conference rooms, "One-on-one" rooms
- Education: 4 training rooms
- Interaction: Kitchen