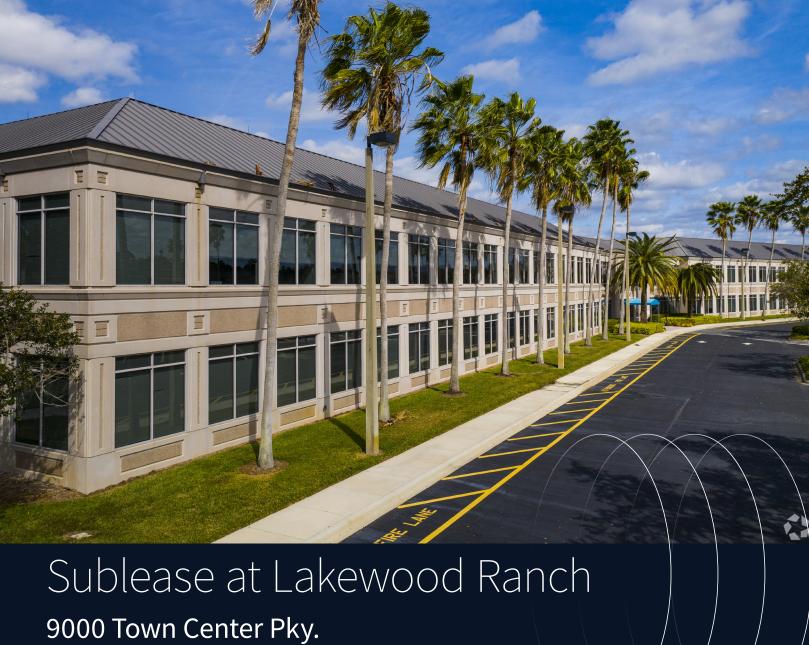

Bradenton, FL 34202

Suite 1W - 21,182 SF

- Lease expires 05/31/2026
- Occupancy: 30 days from sublease execution
- Fully built-out and furnished spaces dedicated for work, play, collaboration, education and interaction
- Suite 1W: ground floor space with three entrances
- 5.00/1,000 SF parking ratio, surface lot

# **For Sublease** Lakewood Ranch - Suite 1W 9000 Town Center Pky., Bradenton, FL 34202

Fully built-out and furnished spaces dedicated for:

- Work: 148 workstations, 8 private offices, 5 phone rooms
- Play: gameroom with foosball, ping-pong, darts and a TV
- Collaboration: 4 conference rooms, "One-on-one" rooms
- Education: 4 training rooms
- Interaction: Kitchen