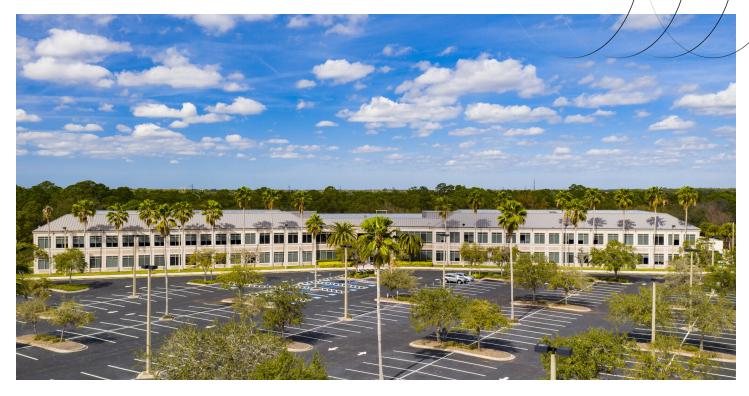

Bradenton, FL 34202

Suite 1W - 21,182 SF

- Lease expires 05/31/2026
- Occupancy: 30 days from sublease execution
- Fully built-out and furnished spaces dedicated for work, play, collaboration, education and interaction
- Suite 1W: ground floor space with three entrances
- 5.00/1,000 SF parking ratio, surface lot

# **For Sublease** Lakewood Ranch - Suite 1W 9000 Town Center Pky., Bradenton, FL 34202

Fully built-out and furnished spaces dedicated for:

- Work: 148 workstations, 8 private offices, 5 phone rooms
- Play: gameroom with foosball, ping-pong, darts and a TV
- Collaboration: 4 conference rooms, "One-on-one" rooms
- Education: 4 training rooms
- Interaction: Kitchen