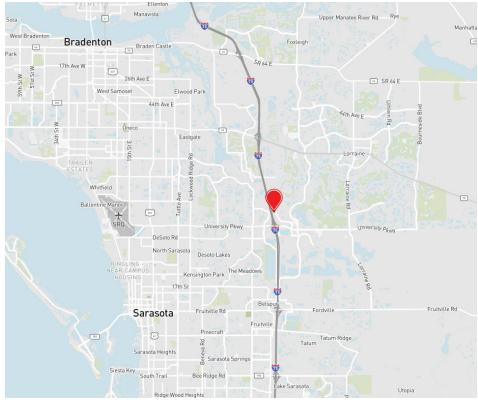

Bradenton, FL 34202

Suite 1W - 21,182 SF

- Lease expires 05/31/2026
- Occupancy: 30 days from sublease execution
- Fully built-out and furnished spaces dedicated for work, play, collaboration, education and interaction
- Suite 1W: ground floor space with three entrances
- 5.00/1,000 SF parking ratio, surface lot

# **For Sublease** Lakewood Ranch - Suite 1W 9000 Town Center Pky., Bradenton, FL 34202

Fully built-out and furnished spaces dedicated for:

- Work: 148 workstations, 8 private offices, 5 phone rooms
- Play: gameroom with foosball, ping-pong, darts and a TV
- Collaboration: 4 conference rooms, "One-on-one" rooms
- Education: 4 training rooms
- Interaction: Kitchen