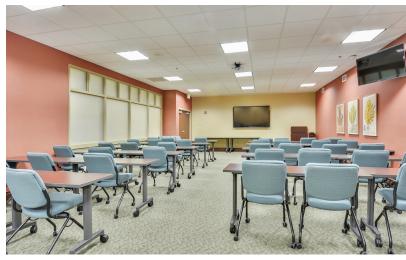

#### **Property Highlights**

- Two-building, class A medical campus with easy access to US-40 and I-81
- 71,327 total SF campus
- Existing tenant roster includes WVU Medicine and Center for Advanced Orthopaedics
- Fully built-out, 3,960 SF Imaging suite available
- Monument signage available
- Abundant, free surface parking available
- Tenant Improvement Allowance Available