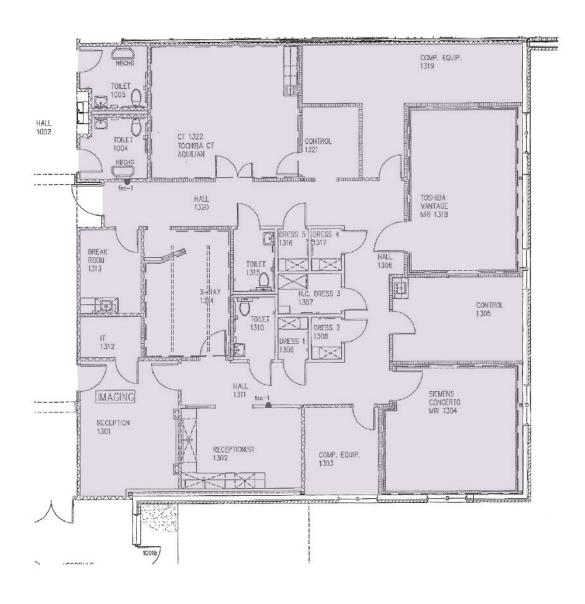

| <br>Suite     | Size     | Description           |
|---------------|----------|-----------------------|
| 17: Suite 100 | 3,960 SF | Available Immediately |

Brent Prossner Kyle Bell

410.659.1234 x122 410.659.1234 x117 bprossner@lpc.com kbell@lpc.com