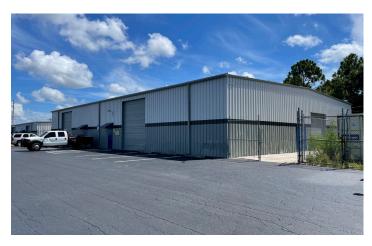

## 8391-8399 Littleton Rd.

North Fort Myers, FL 33904

Cushman & Wakefield | Commercial Property Southwest Florida is pleased to present the lease of industrial warehouse spaces in the North Fort Myers submarket. The property is located off of Cleveland Ave/US-41 with frontage on Littleton Rd. The property has a 14' - 18' clear height, 2 docks, and 13 drive-in doors. The amenities include a fenced lot along the perimeter of the buildings, pylon signage, and ample parking.

### **Property Highlights**

**Address** 8391/8395/8421/8399 Littleton

Rd.

North Fort Myers, FL 33904

Year Built 1983

Total Bldg. SF 57,600 SF

Available SF 9,600 SF

Lease Rate \$12.50 NNN