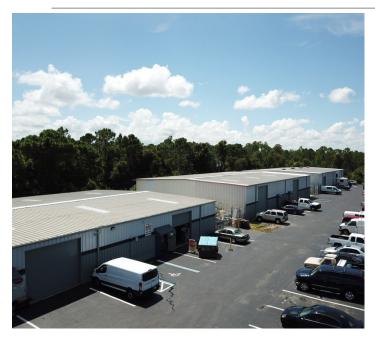

## 8391-8399 Littleton Rd.

North Fort Myers, FL 33904

Cushman & Wakefield | Commercial Property Southwest Florida is pleased to present the lease of industrial warehouse spaces in the North Fort Myers submarket. The property is located off of Cleveland Ave/US-41 with frontage on Littleton Rd. The property has a 14' - 18' clear height, 2 docks, and 13 drive-in doors. The amenities include a fenced lot along the perimeter of the buildings, pylon signage, and ample parking.

### **Property Highlights**

**Address** 8391/8395/8421/8399 Littleton

Rd.

North Fort Myers, FL 33904

Year Built 1983

Total Bldg. SF 57,600 SF

Available SF 9,600 SF

Lease Rate \$12.50 NNN