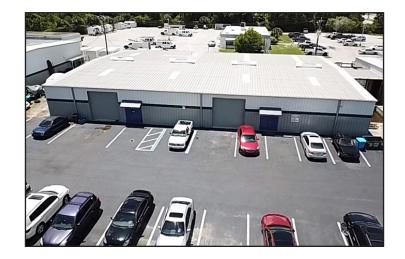

## 8391-8399 Littleton Rd.

North Fort Myers, FL 33904

Cushman & Wakefield | Commercial Property Southwest Florida is pleased to present the lease of industrial warehouse spaces in the North Fort Myers submarket. The property is located off of Cleveland Ave/US-41 with frontage on Littleton Rd. The property has a 14' - 18' clear height, 2 docks, and 13 drive-in doors. The amenities include a fenced lot along the perimeter of the buildings, pylon signage, and ample parking.

### **Space Available**

| Unit    | Size (SF) | Lease Rate  | CAM (PSF) | Monthly Total*No Sales Tax Included |
|---------|-----------|-------------|-----------|-------------------------------------|
| 8417B   | 4,800 SF  | \$12.50 NNN | \$4.60    | \$6,840                             |
| 8399B   | 4,800 SF  | \$12.50 NNN | \$4.60    | \$6,840                             |
| 8399A&B | 9,600 SF  | \$12.50 NNN | \$4.60    | \$13,680                            |