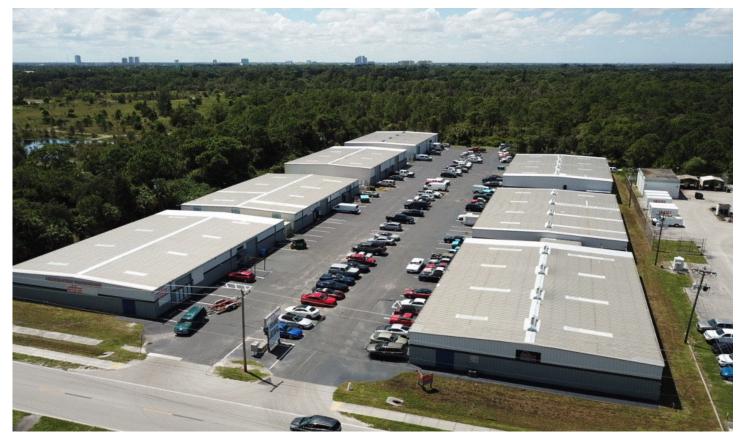

## 8391-8399 Littleton Rd.

North Fort Myers, FL 33904

Cushman & Wakefield | Commercial Property Southwest Florida is pleased to present the lease of industrial warehouse spaces in the North Fort Myers submarket. The property is located off of Cleveland Ave/US-41 with frontage on Littleton Rd. The property has a 14' - 18' clear height, 2 docks, and 13 drive-in doors. The amenities include a fenced lot along the perimeter of the buildings, pylon signage, and ample parking.

### **Property Highlights**

**Address** 8391/8395/8421/8399 Littleton

Rd.

North Fort Myers, FL 33904

Year Built 1983

Total Bldg. SF 57,600 SF

Available SF 9,600 SF

Lease Rate \$12.50 NNN