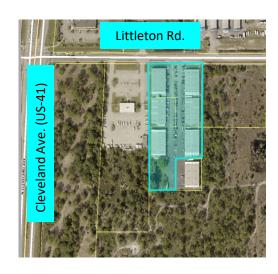

## 8391-8399 Littleton Rd.

North Fort Myers, FL 33904

Cushman & Wakefield | Commercial Property Southwest Florida is pleased to present the lease of industrial warehouse spaces in the North Fort Myers submarket. The property is located off of Cleveland Ave/US-41 with frontage on Littleton Rd. The property has a 14' - 18' clear height, 2 docks, and 13 drive-in doors. The amenities include a fenced lot along the perimeter of the buildings, pylon signage, and ample parking.

#### **Traffic Counts**

Littleton Rd. 8.500 AADT Cleveland Ave. (US-41) 31,500 AADT

**Gary Tasman** CEO & Principal Broker +1 239 489 3600 gtasman@cpswfl.com

**Shawn Stoneburner** Senior Director +1 239 489 3600 sstoneburner@cpswfl.com