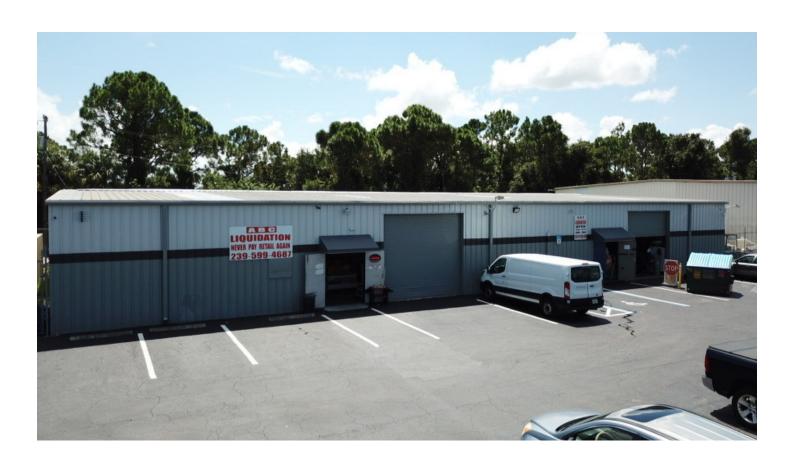

## 8391-8399 Littleton Rd.

North Fort Myers, FL 33904

Cushman & Wakefield | Commercial Property Southwest Florida is pleased to present the lease of industrial warehouse spaces in the North Fort Myers submarket. The property is located off of Cleveland Ave/US-41 with frontage on Littleton Rd. The property has a 14' - 18' clear height, 2 docks, and 13 drive-in doors. The amenities include a fenced lot along the perimeter of the buildings, pylon signage, and ample parking.

### **Property Highlights**

**Address** 8391/8395/8421/8399 Littleton

Rd.

North Fort Myers, FL 33904

Year Built 1983

Total Bldg. SF 57,600 SF

Available SF 9,600 SF

Lease Rate \$12.50 NNN