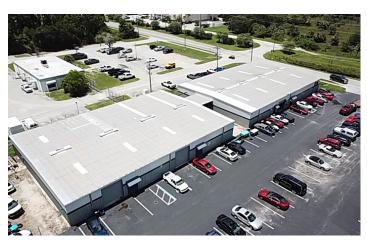

## 8391-8399 Littleton Rd.

North Fort Myers, FL 33904

Cushman & Wakefield | Commercial Property Southwest Florida is pleased to present the lease of industrial warehouse spaces in the North Fort Myers submarket. The property is located off of Cleveland Ave/US-41 with frontage on Littleton Rd. The property has a 14' - 18' clear height, 2 docks, and 13 drive-in doors. The amenities include a fenced lot along the perimeter of the buildings, pylon signage, and ample parking.

### **Property Highlights**

**Address** 8391/8395/8421/8399 Littleton

Rd.

North Fort Myers, FL 33904

Year Built 1983

Total Bldg. SF 57,600 SF

Available SF 9,600 SF

Lease Rate \$12.50 NNN