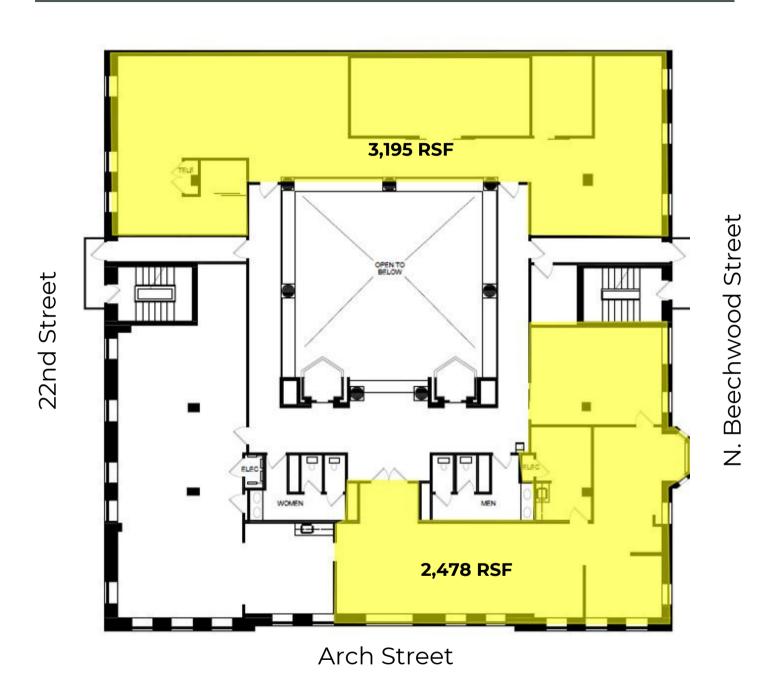

#### 5,673 SF OFFICE SPACE AVAILABLE FOR LEASE

#### FLOOR SPACE AVAILABLE

2ND (FRONT) 2,478 RSF 2ND (REAR) 3,195 RSF

\*Can be leased together for total of 5,673 RSF

#### **FLOOR PLANS**