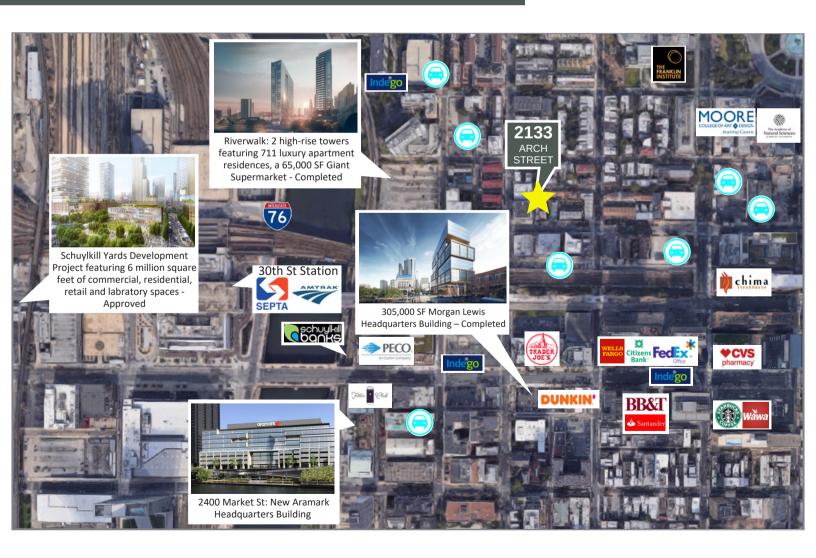

### HIGHLY ACCESSIBLE LOCATION IN LOGAN SQUARE

#### PROPERTY HIGHLIGHTS

Well-capitalized ownership can build space per tenant's specifications

Recently renovated and expanded Building lobby

Minutes away from 30th Street Station and Suburban Station providing access to Amtrak and SEPTA's regional rail