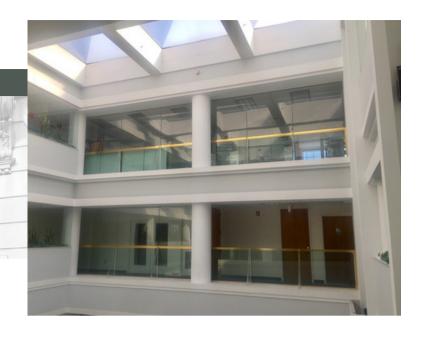

#### PROPERTY HIGHLIGHTS

Well-capitalized ownership can build space per tenant's specifications

Recently renovated and expanded Building lobby

Minutes away from 30th Street Station and Suburban Station providing access to Amtrak and SEPTA's regional rail

Ideal for creative layout or traditional office space

Atrium and exterior windows allow for ample natural light in each suite