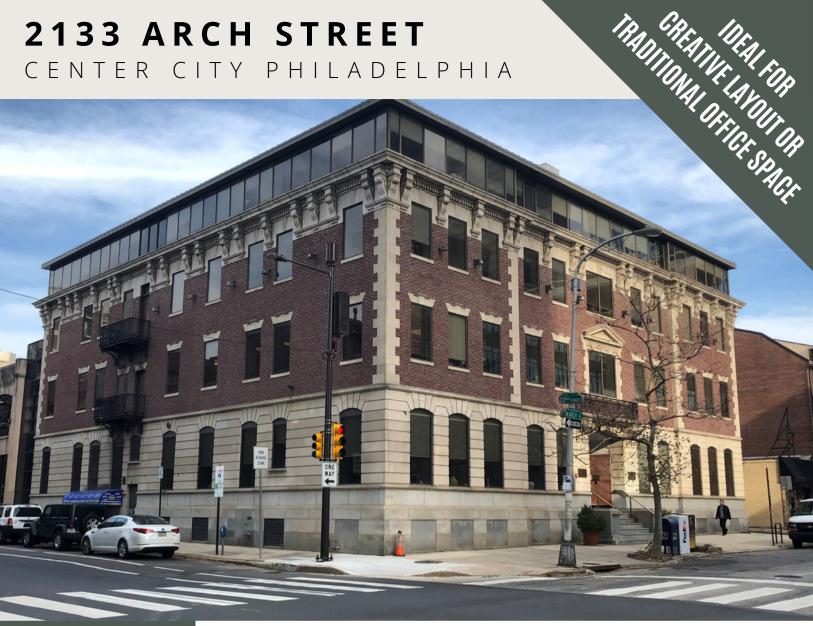

# 2133 ARCH STREET

CENTER CITY PHILADELPHIA

**EXCLUSIVELY** REPRESENTED BY THE FLYNN COMPANY

**MICHAEL GALLAGHER** MGALLAGHER@FLYNNCO.COM 215-561-6565 X 151

> **BRENDAN FLYNN** BFLYNN@FLYNNCO.COM 215-561-6565 X 152

## **ONLY 2 SUITES REMAINING - TOTAL OF 5,673 SF**

AVAILABLE FOR LEASE

#### PROPERTY HIGHLIGHTS

Well-capitalized ownership can build space per tenant's specifications

Recently renovated and expanded Building lobby

Minutes away from 30th Street Station and Suburban Station providing access to Amtrak and SEPTA's regional rail

Ideal for creative layout or traditional office space

Atrium and exterior windows allow for ample natural light in each suite